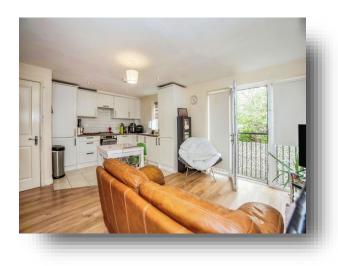

### **Entrance Hall**

**Lounge/Kitchen** 20' 3" x 13' 11" max ( 6.17m x 4.24m max )

**Bedroom One** 10' 1" max x 12' 9" max ( 3.07m max x 3.89m max )