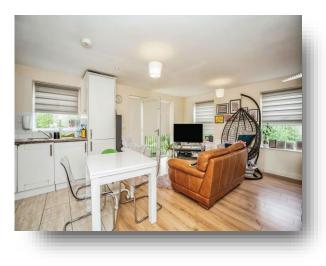

### **Entrance Hall**

**Lounge/Kitchen** 20' 3" x 13' 11" max ( 6.17m x 4.24m max )

**Bedroom One** 10' 1" max x 12' 9" max ( 3.07m max x 3.89m max )