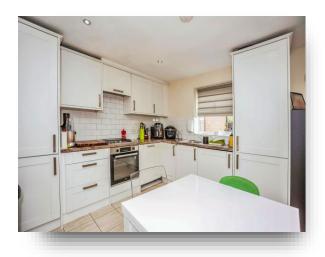

### **Entrance Hall**

**Lounge/Kitchen** 20' 3" x 13' 11" max ( 6.17m x 4.24m max )

**Bedroom One** 10' 1" max x 12' 9" max ( 3.07m max x 3.89m max )