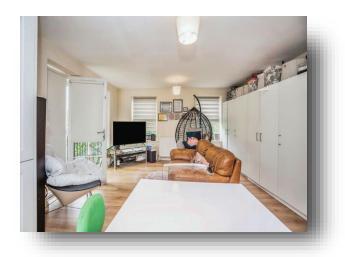

### **Entrance Hall**

**Lounge/Kitchen** 20' 3" x 13' 11" max ( 6.17m x 4.24m max )

**Bedroom One** 10' 1" max x 12' 9" max ( 3.07m max x 3.89m max )