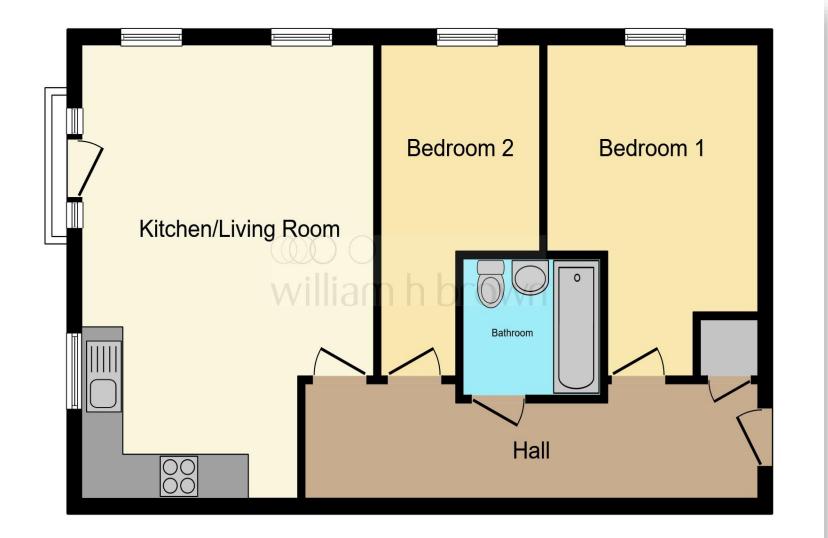

This floor plan is for illustrative purposes only. It is not drawn to scale. Any measurements, floor areas (including any total floor area), openings and orientation are approximate. No details are guaranteed, they cannot be relied upon for any purpose and they do not form part of any agreement. No liability is taken for any error, omission or misstatement. A party must rely upon its own inspection(s). Powered by www.focalagent.com

### **Entrance Hall**

**Lounge/Kitchen** 20' 3" x 13' 11" max ( 6.17m x 4.24m max )

**Bedroom One** 10' 1" max x 12' 9" max ( 3.07m max x 3.89m max )

#### **Bedroom Two**

7' 7" x 9' 1" plus door recess ( 2.31m x 2.77m plus door recess )

Bathroom/Wc

**Allocated Parking** 