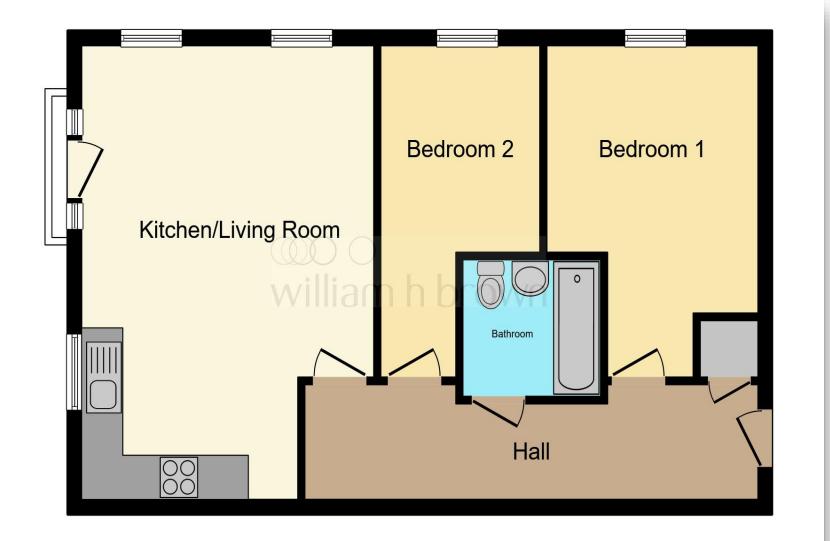

This floor plan is for illustrative purposes only. It is not drawn to scale. Any measurements, floor areas (including any total floor area), openings and orientation are approximate. No details are guaranteed, they cannot be relied upon for any purpose and they do not form part of any agreement. No liability is taken for any error, omission or misstatement. A party must rely upon its own inspection(s). Powered by www.focalagent.com

## **Entrance Hall**

**Lounge/Kitchen** 20' 3" x 13' 11" ( 6.17m x 4.24m )

**Bedroom One** 10' 1" max x 12' 9" max ( 3.07m max x 3.89m max )

**Bedroom Two** 7' 7" x 9' 1" ( 2.31m x 2.77m )

Bathroom/Wc

**Allocated Parking** 