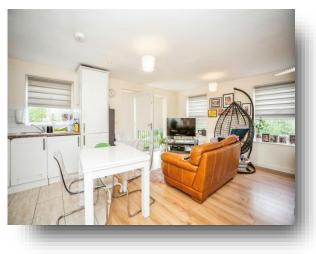

## **Entrance Hall**

**Lounge/Kitchen** 20' 3" x 13' 11" ( 6.17m x 4.24m )

**Bedroom One** 10' 1" max x 12' 9" max ( 3.07m max x 3.89m max )

**Bedroom Two** 7' 7" x 9' 1" ( 2.31m x 2.77m )

Bathroom/Wc

**Allocated Parking** 