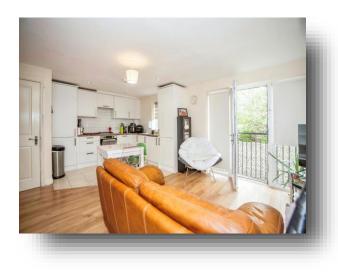

## **Entrance Hall**

**Lounge/Kitchen** 20' 3" x 13' 11" ( 6.17m x 4.24m )

**Bedroom One** 10' 1" max x 12' 9" max ( 3.07m max x 3.89m max )

**Bedroom Two** 7' 7" x 9' 1" ( 2.31m x 2.77m )

Bathroom/Wc

**Allocated Parking** 