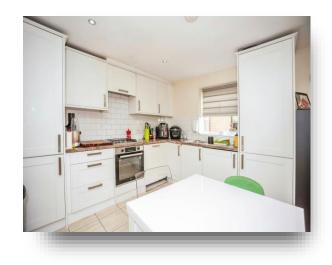

## **Entrance Hall**

**Lounge/Kitchen** 20' 3" x 13' 11" ( 6.17m x 4.24m )

**Bedroom One** 10' 1" max x 12' 9" max ( 3.07m max x 3.89m max )

**Bedroom Two** 7' 7" x 9' 1" ( 2.31m x 2.77m )

Bathroom/Wc

**Allocated Parking** 