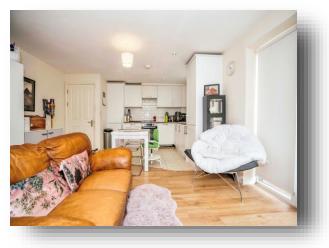

# Sartoria Court, Lenthall Avenue, Grays

CHAIN FREE & GREAT INVESTMENT OPPORTUNITY! Welcome to the market this large 1st floor apartment. Consisting of TWO good size bedrooms, large open plan living space and family bathroom. Other benefits include allocated parking space and close to local amenities and public transport!

## **Entrance Hall**

**Lounge/Kitchen** 20' 3" x 13' 11" ( 6.17m x 4.24m )

**Bedroom One** 10' 1" max x 12' 9" max ( 3.07m max x 3.89m max )

**Bedroom Two** 7' 7" x 9' 1" ( 2.31m x 2.77m )

Bathroom/Wc

**Allocated Parking** 