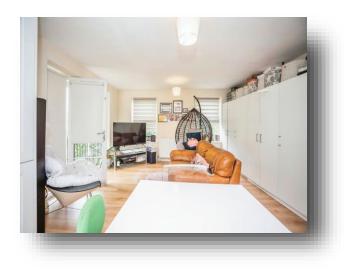

## **Entrance Hall**

**Lounge/Kitchen** 20' 3" x 13' 11" ( 6.17m x 4.24m )

**Bedroom One** 10' 1" max x 12' 9" max ( 3.07m max x 3.89m max )

**Bedroom Two** 7' 7" x 9' 1" ( 2.31m x 2.77m )

Bathroom/Wc

**Allocated Parking** 