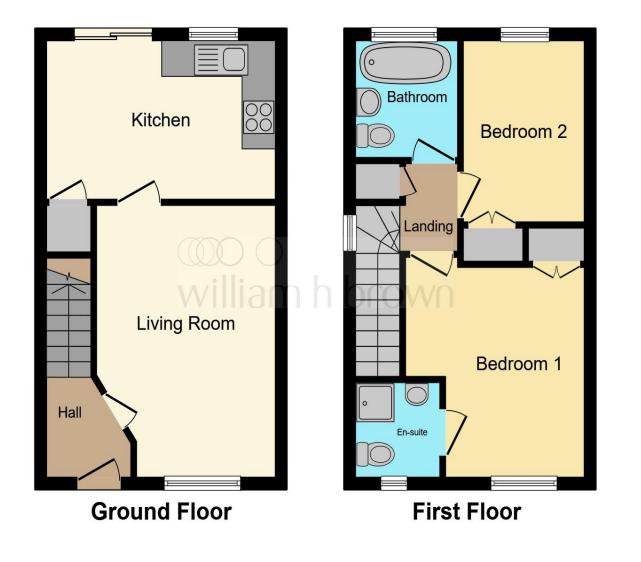

This floor plan is for illustrative purposes only. It is not drawn to scale. Any measurements, floor areas (including any total floor area), openings and orientation are approximate. No details are guaranteed, they cannot be relied upon for any purpose and they do not form part of any agreement. No liability is taken for any error, omission or misstatement. A party must rely upon its own inspection(s). Powered by www.focalagent.com

#### **Entrance Hallway**

**Lounge** 10' 5" x 14' 11" ( 3.17m x 4.55m )

Bedroom One 10' 6" max x 11' 6" ( 3.20m max x 3.51m )

**First Floor Landing** 

**Kitchen** 13' 5" x 8' 8" ( 4.09m x 2.64m )

**En-Suite** 

**Bedroom Two** 7' 1" x 9' 11" ( 2.16m x 3.02m )

Bathroom/Wc

**Rear Garden** 

**Parking Bay** 