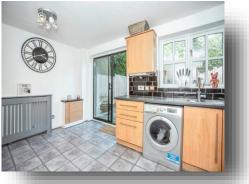

#### **Entrance Hallway**

**Lounge** 10' 5" x 14' 11" ( 3.17m x 4.55m )

Bedroom One 10' 6" max x 11' 6" ( 3.20m max x 3.51m )

**First Floor Landing** 

**Kitchen** 13' 5" x 8' 8" ( 4.09m x 2.64m )

**En-Suite** 