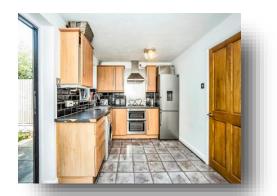

#### **Entrance Hallway**

**Lounge** 10' 5" x 14' 11" ( 3.17m x 4.55m )

Bedroom One 10' 6" max x 11' 6" ( 3.20m max x 3.51m )

**First Floor Landing** 

**Kitchen** 13' 5" x 8' 8" ( 4.09m x 2.64m )

**En-Suite** 