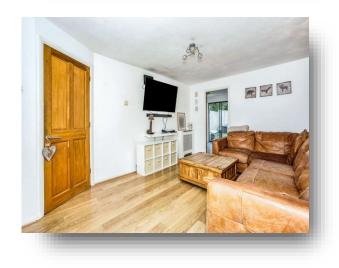

#### **Entrance Hallway**

**Lounge** 10' 5" x 14' 11" ( 3.17m x 4.55m )

Bedroom One 10' 6" max x 11' 6" ( 3.20m max x 3.51m )

**First Floor Landing** 

**Kitchen** 13' 5" x 8' 8" ( 4.09m x 2.64m )

**En-Suite** 