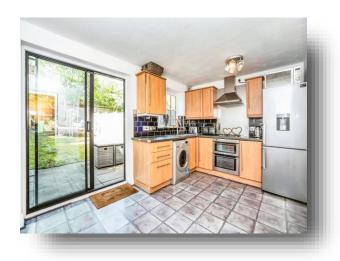

#### **Entrance Hallway**

**Lounge** 10' 5" x 14' 11" ( 3.17m x 4.55m )

Bedroom One 10' 6" max x 11' 6" ( 3.20m max x 3.51m )

**First Floor Landing** 

**Kitchen** 13' 5" x 8' 8" ( 4.09m x 2.64m )

**En-Suite** 