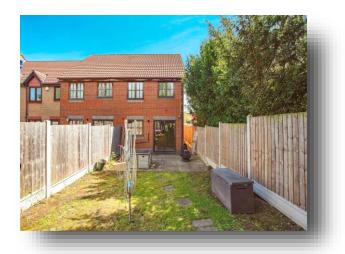

#### **Bedroom Two**

7' 1" x 9' 11" ( 2.16m x 3.02m )

Bathroom/Wc

**Rear Garden** 

**Parking Bay** 