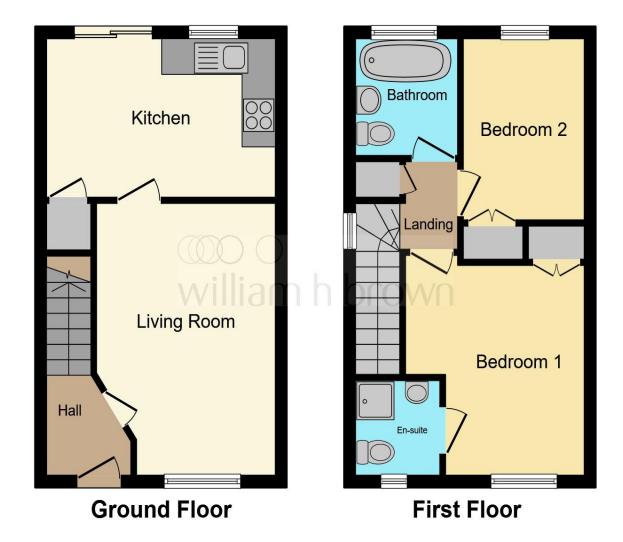

This floor plan is for illustrative purposes only. It is not drawn to scale. Any measurements, floor areas (including any total floor area), openings and orientation are approximate. No details are guaranteed, they cannot be relied upon for any purpose and they do not form part of any agreement. No liability is taken for any error, omission or misstatement. A party must rely upon its own inspection(s). Powered by www.focalagent.com

### **Entrance Hallway**

### Lounge

10' 5" x 14' 11" ( 3.17m x 4.55m )

#### **Bedroom One**

10' 6" max x 11' 6" ( 3.20m max x 3.51m )

### **First Floor Landing**

#### Kitchen

13' 5" x 8' 8" ( 4.09m x 2.64m )

**En-Suite** 

#### **Bedroom Two**

7' 1" x 9' 11" ( 2.16m x 3.02m )

Bathroom/Wc

**Rear Garden** 

**Parking Bay** 