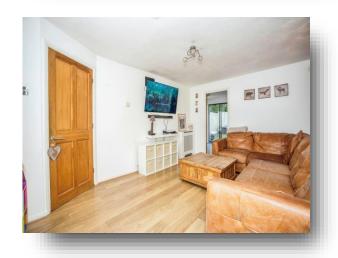

### Lounge

10' 5" x 14' 11" ( 3.17m x 4.55m )

#### Kitchen

13' 5" x 8' 8" ( 4.09m x 2.64m )

**En-Suite** 