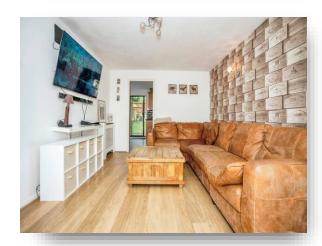

### Lounge

10' 5" x 14' 11" ( 3.17m x 4.55m )

#### Kitchen

13' 5" x 8' 8" ( 4.09m x 2.64m )

**En-Suite** 