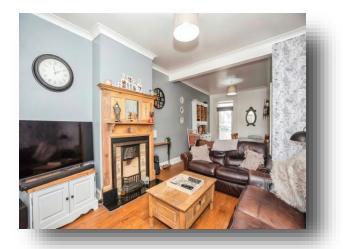

**London Road, Grays RM20 4AB** 



## welcome to

## **London Road, Grays**

AMPLE OFF ROAD PARKING TO THE REAR! Welcome to the market this LARGE THREE BEDROOM HOME located in a convenient spot in Grays. Boasting TWO BATHROOMS, large lounge/diner and fitted kitchen and ample storage!















This floor plan is for illustrative purposes only. It is not drawn to scale. Any measurements, floor areas (including any total floor area), openings and orientation are approximate. No details are guaranteed, they cannot be relied upon for any purpose and they do not form part of any agreement. No liability is taken for any error, omission or misstatement. A party must rely upon its own inspection(s). Powered by www.focalagent.com

#### **Entrance Hall**

# **Ground Floor Shower Room/Wc**

#### Lounge

10' 11" max x 26' 3" max ( 3.33m max x 8.00m max )

#### Kitchen

15' 8" x 9' 7" ( 4.78m x 2.92m )

## **First Floor Landing**

#### **Bedroom One**

14' 7" x 14' 1" max ( 4.45m x 4.29m max )

#### **Bedroom Two**

9' x 11' 11" ( 2.74m x 3.63m )

#### **En-Suite**

#### **Bedroo