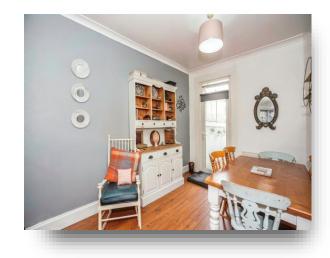

**London Road, Grays RM20 4AB** 



## welcome to

## **London Road, Grays**

AMPLE OFF ROAD PARKING TO THE REAR! Welcome to the market this LARGE THREE BEDROOM HOME located in a convenient spot in Grays. Boasting TWO BATHROOMS, large lounge/diner and fitted kitchen and ample storage!















This floor plan is for illustrative purposes only. It is not drawn to scale. Any measurements, floor areas (including any total floor area), openings and orientation are approximate. No details are guaranteed, they cannot be relied upon for any purpose and they do not form part of any agreement. No liability is taken for any error, omission or misstatement. A party must rely upon its own inspection(s). Powered by www.focalagent.com

#### **Entrance Hall**

# **Ground Floor Shower Room/Wc**

#### Lounge

10' 11" max x 26' 3" max ( 3.33m max x 8.00m max )

#### Kitchen

15' 8" x 9' 7" ( 4.78m x 2.92m )

## **First Floor Landing**

#### **Bedroom One**

14' 7" x 14' 1" max ( 4.45m x 4.29m max )

#### **Bedroom Two**

9' x 11' 11" ( 2.74m x 3.63m )

#### **En-Suite**

#### **Bedroom