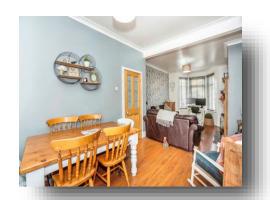

#### Lounge

10' 11" max x 26' 3" max ( 3.33m max x 8.00m max )

#### Kitchen

15' 8" x 9' 7" ( 4.78m x 2.92m )