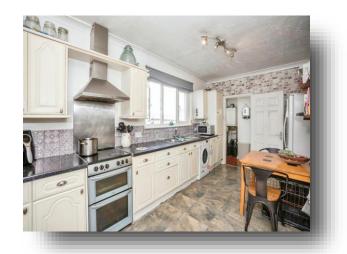

**London Road, Grays RM20 4AB** 



## welcome to

## **London Road, Grays**

AMPLE OFF ROAD PARKING TO THE REAR! Welcome to the market this LARGE THREE BEDROOM HOME located in a convenient spot in Grays. Boasting TWO BATHROOMS, large lounge/diner and fitted kitchen and ample storage!















This floor plan is for illustrative purposes only. It is not drawn to scale. Any measurements, floor areas (including any total floor area), openings and orientation are approximate. No details are guaranteed, they cannot be relied upon for any purpose and they do not form part of any agreement. No liability is taken for any error, omission or misstatement. A party must rely upon its own inspection(s). Powered by www.focalagent.com

#### **Entrance Hall**

# **Ground Floor Shower Room/Wc**

#### Lounge

10' 11" max x 26' 3" max ( 3.33m max x 8.00m max )

#### Kitchen

15' 8" x 9' 7" ( 4.78m x 2.92m )

## **First Floor Landing**

#### **Bedroom One**

14' 7" x 14' 1" max ( 4.45m x 4.29m max )

#### **Bedroom Two**

9' x 11' 11" ( 2.74m x 3.63m )

#### **En-Suite**

#### **Bedr