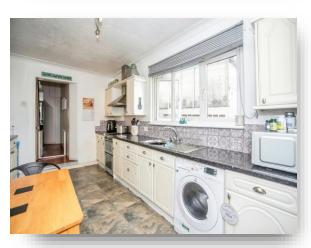

**London Road, Grays RM20 4AB** 



## welcome to

## **London Road, Grays**

AMPLE OFF ROAD PARKING TO THE REAR! Welcome to the market this LARGE THREE BEDROOM HOME located in a convenient spot in Grays. Boasting TWO BATHROOMS, large lounge/diner and fitted kitchen and ample storage!















This floor plan is for illustrative purposes only. It is not drawn to scale. Any measurements, floor areas (including any total floor area), openings and orientation are approximate. No details are guaranteed, they cannot be relied upon for any purpose and they do not form part of any agreement. No liability is taken for any error, omission or misstatement. A party must rely upon its own inspection(s). Powered by www.focalagent.com

#### **Entrance Hall**

# **Ground Floor Shower Room/Wc**

#### Lounge

10' 11" max x 26' 3" max ( 3.33m max x 8.00m max )

#### Kitchen

15' 8" x 9' 7" ( 4.78m x 2.92m )

## **First Floor Landing**

#### **Bedroom One**

14' 7" x 14' 1" max ( 4.45m x 4.29m max )

#### **Bedroom Two**

9' x 11' 11" ( 2.74m x 3.63m )

#### **En-Suite**

#### **Bedroom Three*