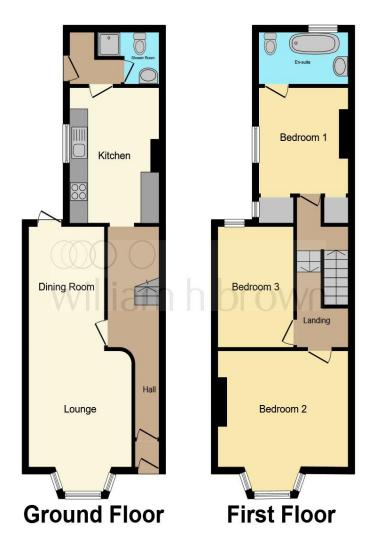

This floor plan is for illustrative purposes only. It is not drawn to scale. Any measurements, floor areas (including any total floor area), openings and orientation are approximate. No details are guaranteed, they cannot be relied upon for any purpose and they do not form part of any agreement. No liability is taken for any error, omission or misstatement. A party must rely upon its own inspection(s). Powered by www.focalagent.com

#### **Entrance Hall**

# **Ground Floor Shower Room/Wc**

#### Lounge

10' 11" max x 26' 3" max ( 3.33m max x 8.00m max )

#### Kitchen

15' 8" x 9' 7" ( 4.78m x 2.92m )

## **First Floor Landing**

#### **Bedroom One**

14' 7" x 14' 1" max ( 4.45m x 4.29m max )

#### **Bedroom Two**

9' x 11' 11" ( 2.74m x 3.63m )

#### **En-Suite**

#### **Bedroom Three**

8' 10" x 11' 9" ( 2.69m x 3.58m )