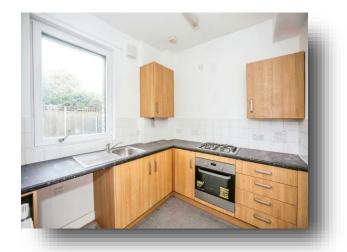

**Northview Avenue, Tilbury RM18 7RT** 



# welcome to

# **Northview Avenue, Tilbury**

CHAIN FREE and OFF ROAD PARKING! We welcome to the market this recently built terrace home located in a sought after spot in Tilbury! Boasting a ground floor WC, large lounge, fitted kitchen and family bathroom! Other benefits include LOFT SPACE and PRIVATE REAR GARDEN.















This floor plan is for illustrative purposes only. It is not drawn to scale. Any measurements, floor areas (including any total floor area), openings and orientation are approximate. No details are guaranteed, they cannot be relied upon for any purpose and they do not form part of any agreement. No liability is taken for any error, omission or misstatement. A party must rely upon its own inspection(s). Powered by www.focalagent.com

## **Entrance Hallway**

## **Ground Floor Cloakroom/Wc**

### Lounge

10' 5" x 27' 7" ( 3.17m x 8.41m )

#### Kitchen

7' 10" x 8' 3" ( 2.39m x 2.51m )

## **First Foor Landing**

#### **Bedroom One**

12' 6" x 12' ( 3.81m x 3.66m )

#### **Bedroom Two**

14' 8" max x 11' 11" max ( 4.47m max x 3.63m max )

#### **Bedroom Three**

11' 6" x 7' 3" (