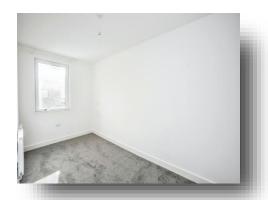

### Lounge

10' 5" x 27' 7" ( 3.17m x 8.41m )

#### **Bedroom One**

12' 6" x 12' ( 3.81m x 3.66m )

#### **Bedroom Two**

14' 8" max x 11' 11" max ( 4.47m max x 3.63m max )

#### **Bedroom Three**

11' 6" x 7' 3" ( 3.51m x 2.21m )