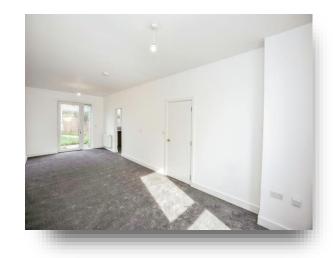

#### **Bedroom One**

12' 6" x 12' ( 3.81m x 3.66m )

#### **Bedroom Two**

14' 8" max x 11' 11" max ( 4.47m max x 3.63m max )

#### **Bedroom Three**

11' 6" x 7' 3" ( 3.51m x 2.21m )