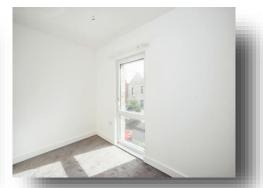

#### **Bedroom One**

12' 6" x 12' ( 3.81m x 3.66m )

#### **Bedroom Two**

14' 8" max x 11' 11" max ( 4.47m max x 3.63m max )

#### **Bedroom Three**

11' 6" x 7' 3" ( 3.51m x 2.21m )