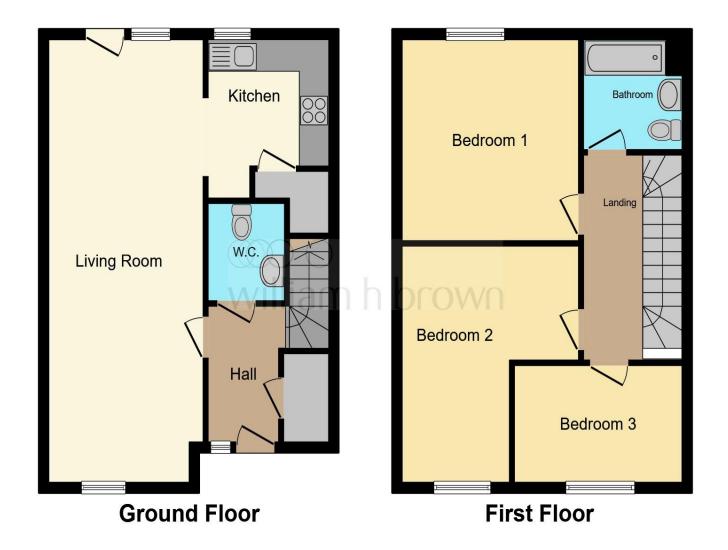

This floor plan is for illustrative purposes only. It is not drawn to scale. Any measurements, floor areas (including any total floor area), openings and orientation are approximate. No details are guaranteed, they cannot be relied upon for any purpose and they do not form part of any agreement. No liability is taken for any error, omission or misstatement. A party must rely upon its own inspection(s). Powered by www.focalagent.com

### Lounge

10' 5" x 27' 7" ( 3.17m x 8.41m )

#### Kitchen

7' 10" x 8' 3" ( 2.39m x 2.51m )

#### **Bedroom One**

12' 6" x 12' ( 3.81m x 3.66m )

#### **Bedroom Two**

14' 8" max x 11' 11" max ( 4.47m max x 3.63m max )

#### **Bedroom Three**

11' 6" x 7' 3" ( 3.51m x 2.21m )

### Bathroom/Wc

Rear Garden