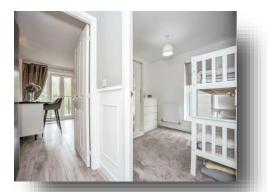

#### Hallway

**Open Plan Kitchen/Lounge** 19' 7" x 14' (5.97m x 4.27m)

Large Balcony Off Lounge

**Bedroom One** 9' 8" x 10' 5" ( 2.95m x 3.17m )

**En-Suite** 

**Bedroom Two** 9' 9" x 10' 4" ( 2.97m x 3.15m )