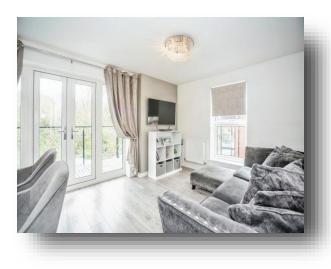

#### Hallway

**Open Plan Kitchen/Lounge** 19' 7" x 14' (5.97m x 4.27m)

Large Balcony Off Lounge

**Bedroom One** 9' 8" x 10' 5" ( 2.95m x 3.17m )

**En-Suite** 

**Bedroom Two** 9' 9" x 10' 4" ( 2.97m x 3.15m )