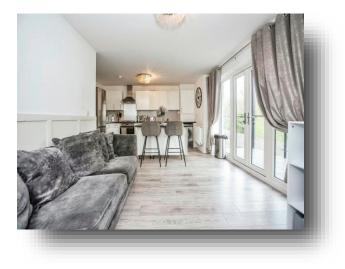

#### Hallway

**Open Plan Kitchen/Lounge** 19' 7" x 14' (5.97m x 4.27m)

Large Balcony Off Lounge

**Bedroom One** 9' 8" x 10' 5" ( 2.95m x 3.17m )

**En-Suite** 

**Bedroom Two** 9' 9" x 10' 4" ( 2.97m x 3.15m )