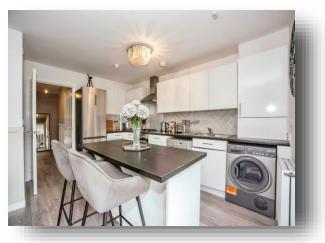

#### Hallway

**Open Plan Kitchen/Lounge** 19' 7" x 14' (5.97m x 4.27m)

Large Balcony Off Lounge

**Bedroom One** 9' 8" x 10' 5" ( 2.95m x 3.17m )

**En-Suite** 

**Bedroom Two** 9' 9" x 10' 4" ( 2.97m x 3.15m )