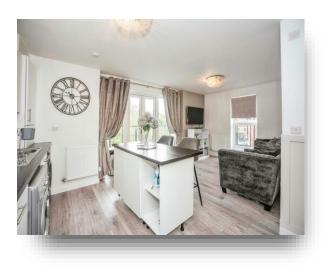

#### Hallway

**Open Plan Kitchen/Lounge** 19' 7" x 14' (5.97m x 4.27m)

Large Balcony Off Lounge

**Bedroom One** 9' 8" x 10' 5" ( 2.95m x 3.17m )

**En-Suite** 

**Bedroom Two** 9' 9" x 10' 4" ( 2.97m x 3.15m )