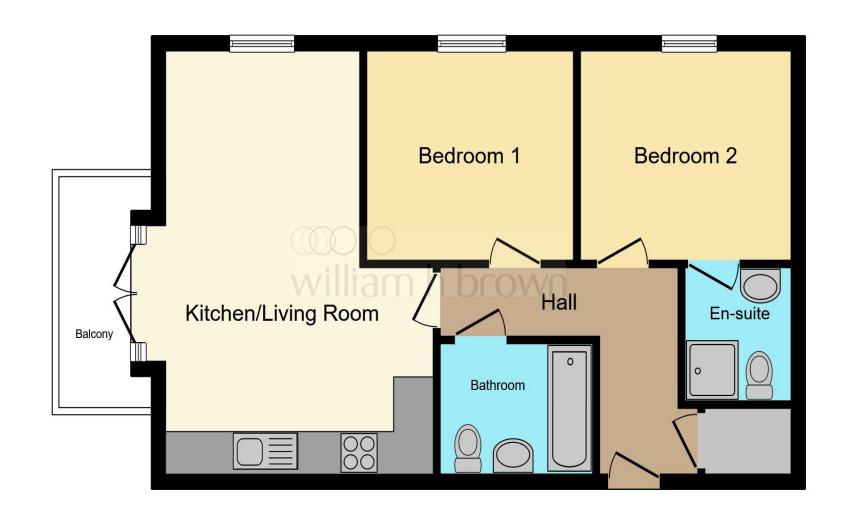

This floor plan is for illustrative purposes only. It is not drawn to scale. Any measurements, floor areas (including any total floor area), openings and orientation are approximate. No details are guaranteed, they cannot be relied upon for any purpose and they do not form part of any agreement. No liability is taken for any error, omission or misstatement. A party must rely upon its own inspection(s). Powered by www.focalagent.com

#### Hallway

**Open Plan Kitchen/Lounge** 19' 7" x 14' (5.97m x 4.27m)

Large Balcony Off Lounge

**Bedroom One** 9' 8" x 10' 5" ( 2.95m x 3.17m )

**En-Suite** 

**Bedroom Two** 9' 9" x 10' 4" ( 2.97m x 3.15m )