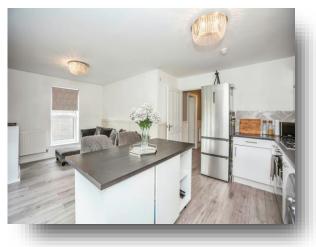

#### Hallway

**Open Plan Kitchen/Lounge** 19' 7" x 14' (5.97m x 4.27m)

Large Balcony Off Lounge

**Bedroom One** 9' 8" x 10' 5" ( 2.95m x 3.17m )

**En-Suite** 

**Bedroom Two** 9' 9" x 10' 4" ( 2.97m x 3.15m )