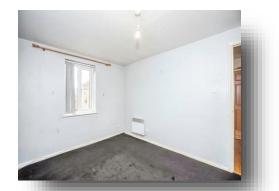

#### **Entrance Hall**

**Lounge** 10' 2" x 20' 4" ( 3.10m x 6.20m )

**Kitchen** 7' 7" x 9' 6" ( 2.31m x 2.90m )

**Bedroom One** 12' 6" x 9' 7" ( 3.81m x 2.92m )

**Bedroom Two** 6' 6" x 9' 3" ( 1.98m x 2.82m )