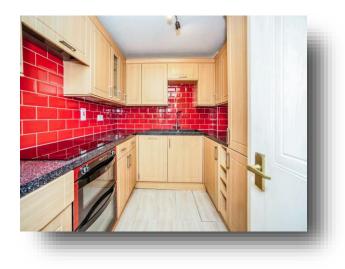

#### **Entrance Hall**

**Lounge** 10' 2" x 20' 4" ( 3.10m x 6.20m )

**Kitchen** 7' 7" x 9' 6" ( 2.31m x 2.90m )

**Bedroom One** 12' 6" x 9' 7" ( 3.81m x 2.92m )

**Bedroom Two** 6' 6" x 9' 3" ( 1.98m x 2.82m )