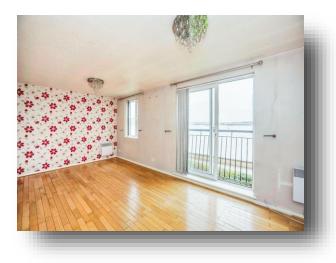

# **Timber Court, Grays**

CHAIN FREE, 980 year lease (approximately), STUNNING VIEW ACROSS THE THAMES! Welcome to the market this upper floor apartment located in a convenient spot for the Grays C2C line and many local amenities! Consisting of two good size bedrooms, family bathroom, large lounge diner & fitted kitchen.

#### **Entrance Hall**

**Lounge** 10' 2" x 20' 4" ( 3.10m x 6.20m )

**Kitchen** 7' 7" x 9' 6" ( 2.31m x 2.90m )

**Bedroom One** 12' 6" x 9' 7" ( 3.81m x 2.92m )

**Bedroom Two** 6' 6" x 9' 3" ( 1.98m x 2.82m )