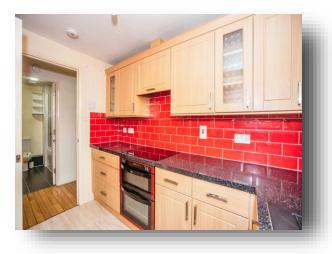

# **Timber Court, Grays**

CHAIN FREE, 980 year lease (approximately), STUNNING VIEW ACROSS THE THAMES! Welcome to the market this upper floor apartment located in a convenient spot for the Grays C2C line and many local amenities! Consisting of two good size bedrooms, family bathroom, large lounge diner & fitted kitchen.

#### **Entrance Hall**

**Lounge** 10' 2" x 20' 4" ( 3.10m x 6.20m )

**Kitchen** 7' 7" x 9' 6" ( 2.31m x 2.90m )

**Bedroom One** 12' 6" x 9' 7" ( 3.81m x 2.92m )

**Bedroom Two** 6' 6" x 9' 3" ( 1.98m x 2.82m )