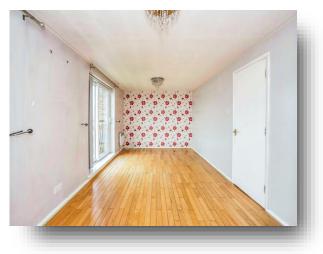

#### **Entrance Hall**

**Lounge** 10' 2" x 20' 4" ( 3.10m x 6.20m )

**Kitchen** 7' 7" x 9' 6" ( 2.31m x 2.90m )

**Bedroom One** 12' 6" x 9' 7" ( 3.81m x 2.92m )

**Bedroom Two** 6' 6" x 9' 3" ( 1.98m x 2.82m )