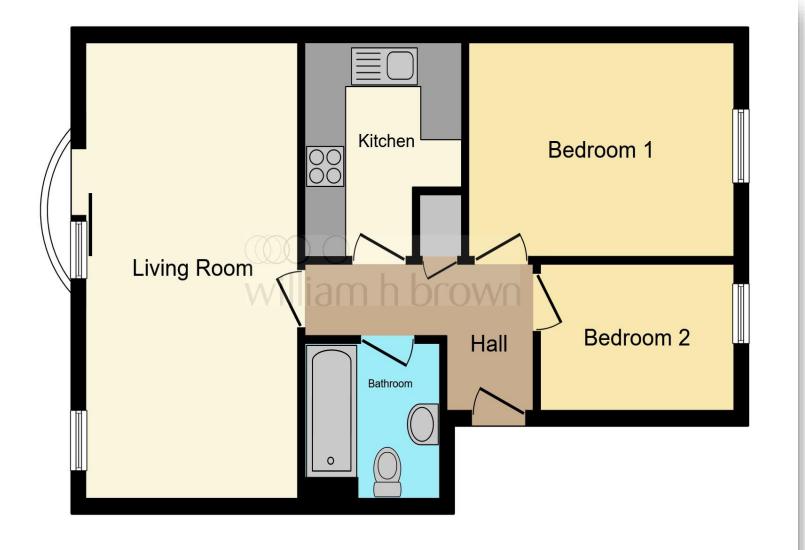

This floor plan is for illustrative purposes only. It is not drawn to scale. Any measurements, floor areas (including any total floor area), openings and orientation are approximate. No details are guaranteed, they cannot be relied upon for any purpose and they do not form part of any agreement. No liability is taken for any error, omission or misstatement. A party must rely upon its own inspection(s). Powered by www.focalagent.com

#### **Entrance Hall**

**Lounge** 10' 2" x 20' 4" ( 3.10m x 6.20m )

**Kitchen** 7' 7" x 9' 6" ( 2.31m x 2.90m )

**Bedroom One** 12' 6" x 9' 7" ( 3.81m x 2.92m )

**Bedroom Two** 6' 6" x 9' 3" ( 1.98m x 2.82m )