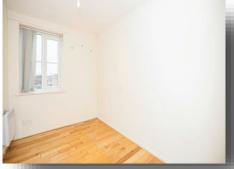

#### **Entrance Hall**

**Lounge** 10' 2" x 20' 4" ( 3.10m x 6.20m )

**Kitchen** 7' 7" x 9' 6" ( 2.31m x 2.90m )

**Bedroom One** 12' 6" x 9' 7" ( 3.81m x 2.92m )

**Bedroom Two** 6' 6" x 9' 3" ( 1.98m x 2.82m )