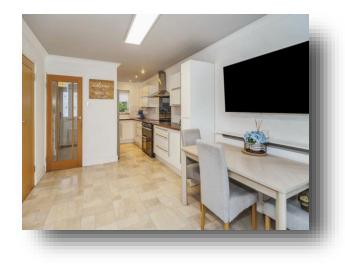

#### **Entrance Hallway**

Ground Floor wc/utility room

Lounge 20' x 14' 7" max ( 6.10m x 4.45m max )

**Kitchen** 23' 7" max x 10' 4" max ( 7.19m max x 3.15m max )

**Study** 6' 7" x 4' 10" ( 2.01m x 1.47m )