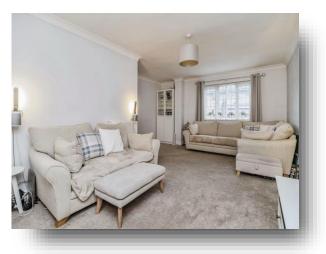

#### **Entrance Hallway**

Ground Floor wc/utility room

Lounge 20' x 14' 7" max ( 6.10m x 4.45m max )

**Kitchen** 23' 7" max x 10' 4" max ( 7.19m max x 3.15m max )

**Study** 6' 7" x 4' 10" ( 2.01m x 1.47m )