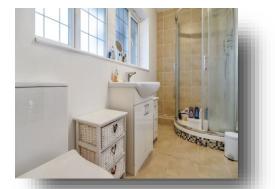

**First Floor Landing** 

**Bedroom One** 14' 4" x 10' 6" ( 4.37m x 3.20m )

Ensuite

**Bedroom Two** 11' 1" max x 13' 8" max ( 3.38m max x 4.17m max )

**Bedroom Three** 12' 1" x 7' 1" ( 3.68m x 2.16m )

Bathroom/wc