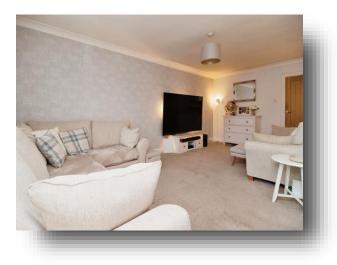

#### **Entrance Hallway**

Ground Floor wc/utility room

Lounge 20' x 14' 7" max ( 6.10m x 4.45m max )

**Kitchen** 23' 7" max x 10' 4" max ( 7.19m max x 3.15m max )

**Study** 6' 7" x 4' 10" ( 2.01m x 1.47m )