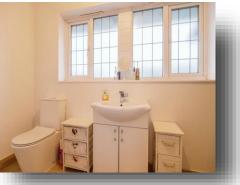

#### **Entrance Hallway**

Ground Floor wc/utility room

Lounge 20' x 14' 7" max ( 6.10m x 4.45m max )

**Kitchen** 23' 7" max x 10' 4" max ( 7.19m max x 3.15m max )

**Study** 6' 7" x 4' 10" ( 2.01m x 1.47m )

**First Floor Landing** 

**Bedroom One** 14' 4" x 10' 6" ( 4.37m x 3.20m )

Ensuite

**Bedroom Two** 11' 1" max x 13' 8" max ( 3.38m max x 4.17m max )

**Bedroom Three** 12' 1" x 7' 1" ( 3.68m x 2.16m )

Bathroom/wc