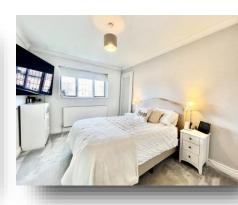

**First Floor Landing** 

**Bedroom One** 14' 4" x 10' 6" ( 4.37m x 3.20m )

Ensuite

**Bedroom Two** 11' 1" max x 13' 8" max ( 3.38m max x 4.17m max )

**Bedroom Three** 12' 1" x 7' 1" ( 3.68m x 2.16m )

Bathroom/wc