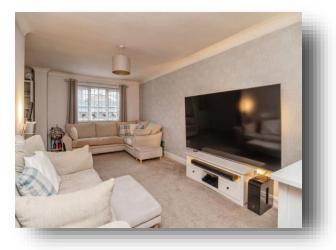

#### **Entrance Hallway**

Ground Floor wc/utility room

Lounge 20' x 14' 7" max ( 6.10m x 4.45m max )

**Kitchen** 23' 7" max x 10' 4" max ( 7.19m max x 3.15m max )

**Study** 6' 7" x 4' 10" ( 2.01m x 1.47m )