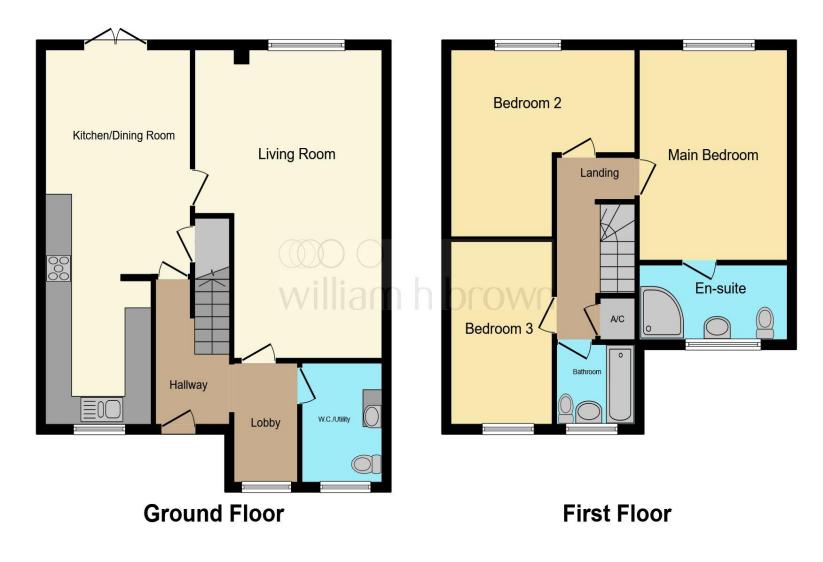

This floor plan is for illustrative purposes only. It is not drawn to scale. Any measurements, floor areas (including any total floor area), openings and orientation are approximate. No details are guaranteed, they cannot be relied upon for any purpose and they do not form part of any agreement. No liability is taken for any error, omission or misstatement. A party must rely upon its own inspection(s). Powered by www.focalagent.com

#### **Entrance Hallway**

Ground Floor wc/utility room

Lounge 20' x 14' 7" max ( 6.10m x 4.45m max )

**Kitchen** 23' 7" max x 10' 4" max ( 7.19m max x 3.15m max )

**Study** 6' 7" x 4' 10" ( 2.01m x 1.47m )

**First Floor Landing** 

**Bedroom One** 14' 4" x 10' 6" ( 4.37m x 3.20m )

Ensuite

**Bedroom Two** 11' 1" max x 13' 8" max ( 3.38m max x 4.17m max )

**Bedroom Three** 12' 1" x 7' 1" ( 3.68m x 2.16m )

Bathroom/wc