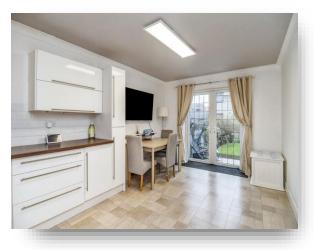

#### **Entrance Hallway**

Ground Floor wc/utility room

Lounge 20' x 14' 7" max ( 6.10m x 4.45m max )

**Kitchen** 23' 7" max x 10' 4" max ( 7.19m max x 3.15m max )

**Study** 6' 7" x 4' 10" ( 2.01m x 1.47m )