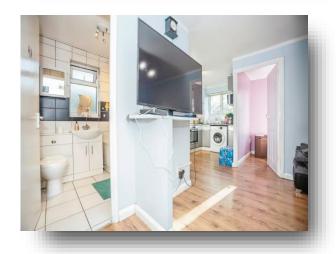

#### **Entrance Door**

### Kitchen/lounge

6' 10" x 16' 4" ( 2.08m x 4.98m )

### Bathroom/wc