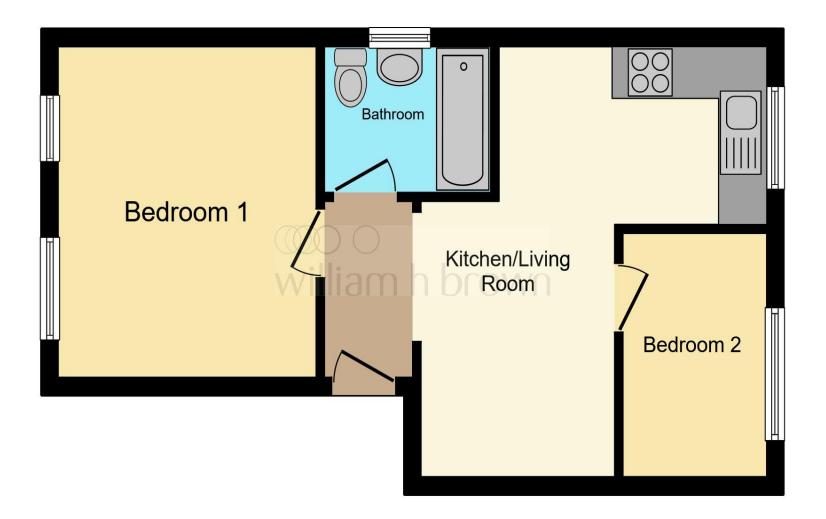

# **Parsonage Road, GRAYS**

Lovely 2 bedroom apartment in a great location, situated a short drive away from Chafford Hundred C2C railway station. With allocated parking and newly fitted heaters!

This floor plan is for illustrative purposes only. It is not drawn to scale. Any measurements, floor areas (including any total floor area), openings and orientation are approximate. No details are guaranteed, they cannot be relied upon for any purpose and they do not form part of any agreement. No liability is taken for any error, omission or misstatement. A party must rely upon its own inspection(s). Powered by www.focalagent.com

### Kitchen/lounge

6' 10" x 16' 4" ( 2.08m x 4.98m )

#### **Bedroom One**

10' 6" x 12' 7" ( 3.20m x 3.84m )

#### **Bedroom Two**

9' 2" x 5' 10" ( 2.79m x 1.78m )

### Bathroom/wc