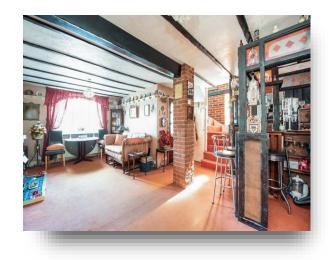

### Lounge

20' 5" x 17' 3" narrowing to 11' ( 6.22m x 5.26m narrowing to 3.35m )