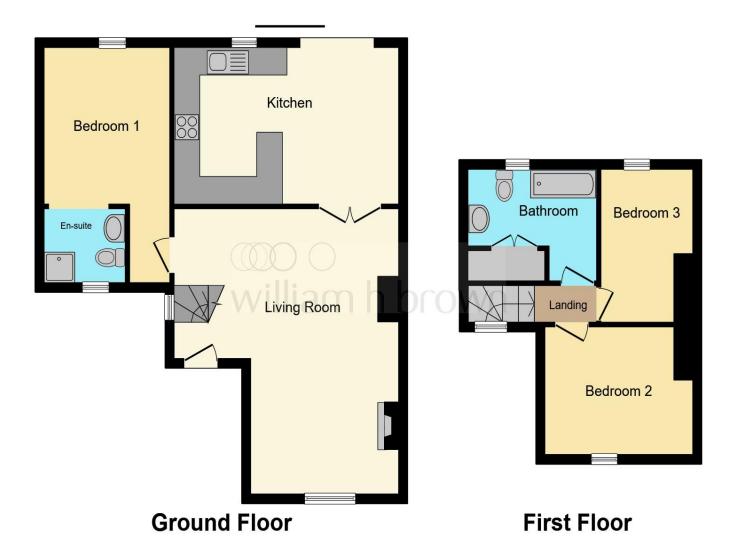

This floorplan is for illustrative purposes only and is not drawn to scale. Measurements, floor-areas, openings and orientations are approximate. They should not be relied upon for any purpose and do not form any part of an agreement. No liability is taken for any error or mis-statement. All parties must rely on their own inspections.

### Lounge

20' 5" x 17' 3" narrowing to 11' ( 6.22m x 5.26m narrowing to 3.35m )

## Kitchen/diner

17' 3" x 11' 2" ( 5.26m x 3.40m )

#### **Ground Floor Bedroom One**

9' 8" x 11' 4" ( 2.95m x 3.45m )

#### **En-Suite**

# **First Floor Landing**

## **Bedroom Two**

10' 1" x 9' 2" ( 3.07m x 2.79m )

### **Bedroom Three**

7' x 10' 11" ( 2.13m x 3.33m )

### Bathroom/wc

**Rear Garden** 