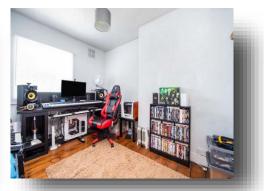

## **Bedroom Two**

10' 1" x 9' 2" ( 3.07m x 2.79m )

### **Bedroom Three**

7' x 10' 11" ( 2.13m x 3.33m )