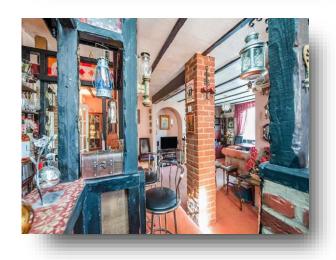

### Lounge

20' 5" x 17' 3" narrowing to 11' ( 6.22m x 5.26m narrowing to 3.35m )

#### **Entrance Porch**