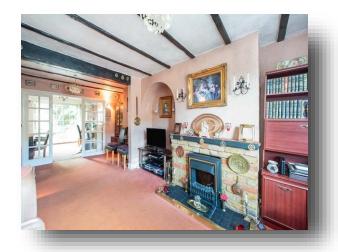

### Lounge

20' 5" x 17' 3" narrowing to 11' ( 6.22m x 5.26m narrowing to 3.35m )