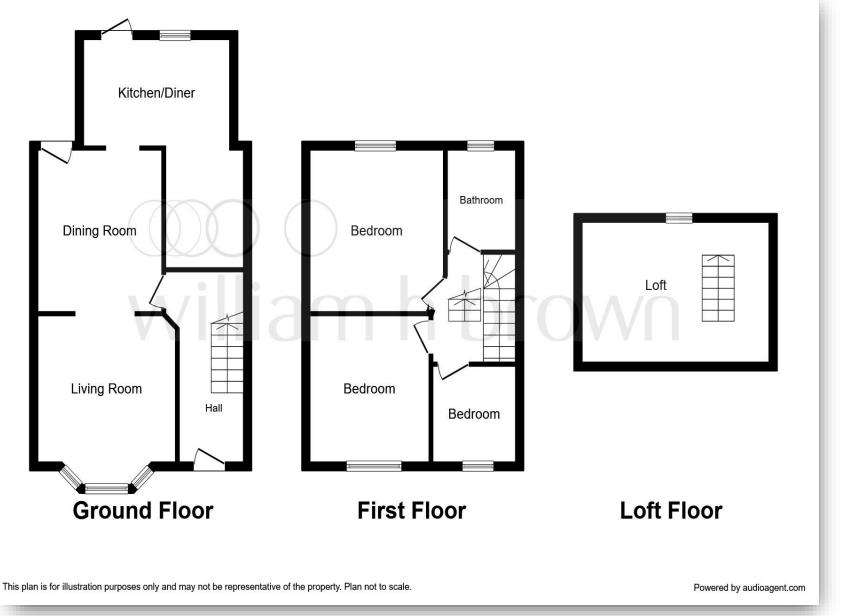

#### Lounge/diner

25' 11" into bay x 10' 2" ( 7.90m into bay x 3.10m )

#### Kitchen

17' x 12' narrowing to 6' 3" ( 5.18m x 3.66m narrowing to 1.91m )

#### **First Floor Landing**

**Bedroom One** 10' 2" x 12' 2" ( 3.10m x 3.71m )

**Bedroom Two** 

**Bedroom Three** 11' 4" x 8' 3" ( 3.45m x 2.51m )

Bathroom/wc

**Rear Garden** 

Garage