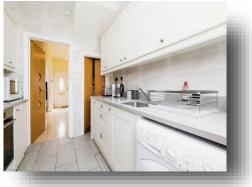

Large Garden

**Kitchen** 8' 11" x 7' 9" ( 2.72m x 2.36m )

**Bedroom One** 12' 7" x 10' 6" ( 3.84m x 3.20m )

**Bedroom Two** 13' 7" x 11' 1" ( 4.14m x 3.38m )

**Bedroom Three** 7' 9" x 7' 2" ( 2.36m x 2.18m )