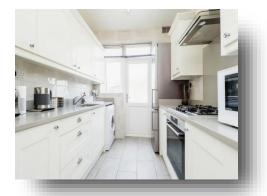

Large Garden

**Kitchen** 8' 11" x 7' 9" ( 2.72m x 2.36m )

**Bedroom One** 12' 7" x 10' 6" ( 3.84m x 3.20m )

**Bedroom Two** 13' 7" x 11' 1" ( 4.14m x 3.38m )

**Bedroom Three** 7' 9" x 7' 2" ( 2.36m x 2.18m )