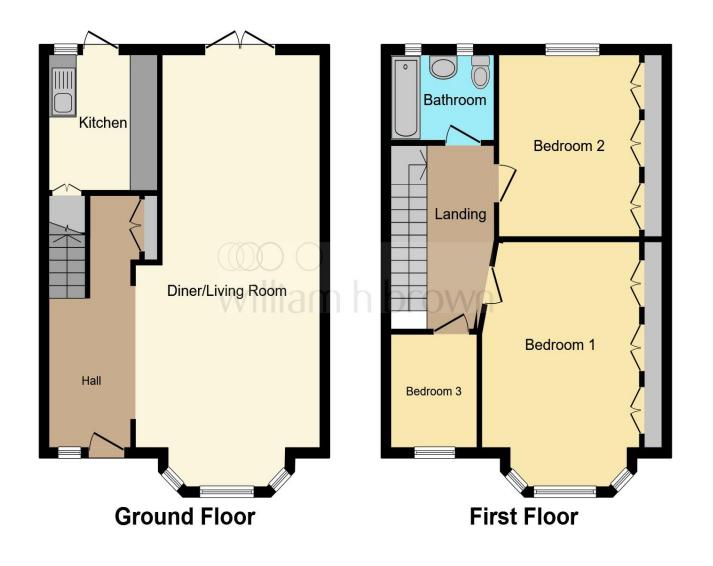

Large Garden

**Kitchen** 8' 11" x 7' 9" ( 2.72m x 2.36m )

**Bedroom One** 12' 7" x 10' 6" ( 3.84m x 3.20m )

**Bedroom Two** 13' 7" x 11' 1" ( 4.14m x 3.38m )

**Bedroom Three** 7' 9" x 7' 2" ( 2.36m x 2.18m )

**First Floor Bathroom** 

This floor plan is for illustrative purposes only. It is not drawn to scale. Any measurements, floor areas (including any total floor area), openings and orientation are approximate. No details are guaranteed, they cannot be relied upon for any purpose and they do not form part of any agreement. No liability is taken for any error, omission or misstatement. A party must rely upon its own inspection(s). Powered by www.focalagent.com