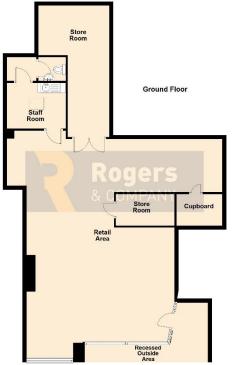

#### For Sale or To Let

A large prominent ground floor retail unit with the heart of Trowbridge.

This unit has a large open plan retail space (which can be opened further if required), store and staff rooms. There is an additional recessed retail area to the front.

Total area: approx. 119.7 sq. metres (1288.9 sq. feet)

AWAITING EPC