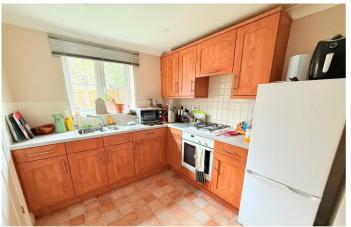

### Guide Price £325,000

Located in this small residential development on the Western fringe of the town, this welldesigned home has accommodation including: entrance hall, 19' living room with French doors to the rear, a separate dining room which leads to the kitchen, this room has matching wall & base units, oven & hob. There is a small utility room and downstairs WC. The first floor has a landing with a walk in airing cupboard, that houses the modern Ideal Voque combination boiler. The master bedroom has a built-in double wardrobe and an en-suite shower room (with a window). The second bedroom has another built in wardrobe and the third will work well as a single. The family bathroom has the original white suite.

- Living Room 19' 3" (5.87m) x 10' 0" (3.05m)
- Dining Room 10' 3" (3.12m) x 10' 0" (3.05m)
- Kitchen 8' 7" (2.62m) x 8' 0" (2.44m)
- Utility Room 5' 4" (1.63m) x 5' 2" (1.57m)
- Bedroom One 10' 5" (3.18m) x 11' 2" (3.4m) reducing to 9' 1" (2.77m)
- Bedroom Two 11' 9" (3.58m) x 10' 4" (3.15m)
- Bedroom Three 7' 2" (2.18m) x 11' 3" (3.43m) narrowing to 6' 11" (2.11m)
- Bathroom 9' 4" (2.84m) max x 4' 10" (1.47m)