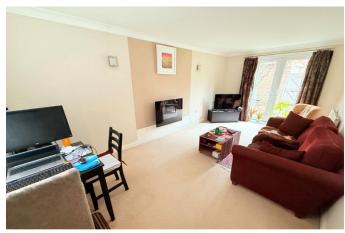

### Guide Price £325,000

Located in this small residential development on the Western fringe of the town, this welldesigned home has accommodation including: entrance hall, 19' living room with French doors to the rear, a separate dining room which leads to the kitchen, this room has matching wall & base units, oven & hob. There is a small utility room and downstairs WC. The first floor has a landing with a walk in airing cupboard, that houses the modern Ideal Voque combination boiler. The master bedroom has a built-in double wardrobe and an en-suite shower room (with a window). The second bedroom has another built in wardrobe and the third will work well as a single. The family bathroom has the original white suite.

- Living Room 19' 3" (5.87m) x 10' 0" (3.05m)
- Dining Room 10' 3" (3.12m) x 10' 0" (3.05m)
- Kitchen 8' 7" (2.62m) x 8' 0" (2.44m)
- Utility Room 5' 4" (1.63m) x 5' 2" (1.57m)
- Bedroom One 10' 5" (3.18m) x 11' 2" (3.4m) reducing to 9' 1" (2.77m)
- Bedroom Two 11' 9" (3.58m) x 10' 4" (3.15m)
- Bedroom Three 7' 2" (2.18m) x 11' 3" (3.43m) narrowing to 6' 11" (2.11m)
- Bathroom 9' 4" (2.84m) max x 4' 10" (1.47m)