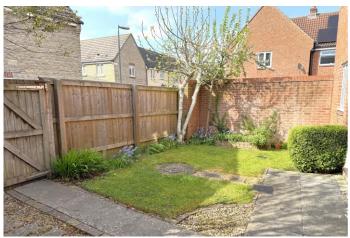

The single garage is to the rear with loft storage and additional parking to the front.

The rear westerly facing garden is laid to grass with path leading to the rear gate.