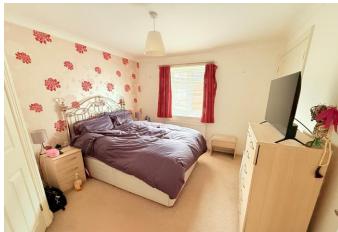

### Guide Price £325,000

Located in this small residential development on the Western fringe of the town, this welldesigned home has accommodation including: entrance hall, 19' living room with French doors to the rear, a separate dining room which leads to the kitchen, this room has matching wall & base units, oven & hob. There is a small utility room and downstairs WC. The first floor has a landing with a walk in airing cupboard, that houses the modern Ideal Voque combination boiler. The master bedroom has a built-in double wardrobe and an en-suite shower room (with a window). The second bedroom has another built in wardrobe and the third will work well as a single. The family bathroom has the original white suite.

- Living Room 19' 3" (5.87m) x 10' 0" (3.05m)
- Dining Room 10' 3" (3.12m) x 10' 0" (3.05m)
- Kitchen 8' 7" (2.62m) x 8' 0" (2.44m)
- Utility Room 5' 4" (1.63m) x 5' 2" (1.57m)
- Bedroom One 10' 5" (3.18m) x 11' 2" (3.4m) reducing to 9' 1" (2.77m)
- Bedroom Two 11' 9" (3.58m) x 10' 4" (3.15m)
- Bedroom Three 7' 2" (2.18m) x 11' 3" (3.43m) narrowing to 6' 11" (2.11m)
- Bathroom 9' 4" (2.84m) max x 4' 10" (1.47m)