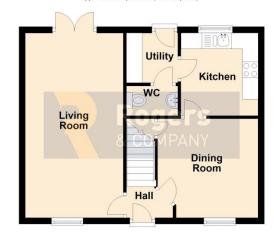

## Ground Floor Approx. 43.0 sq. metres (462.4 sq. feet)

- Living Room 19' 3" (5.87m) x 10' 0" (3.05m)
- Dining Room 10' 3" (3.12m) x 10' 0" (3.05m)
- Kitchen 8' 7" (2.62m) x 8' 0" (2.44m)
- Utility Room 5' 4" (1.63m) x 5' 2" (1.57m)
- Bedroom One 10' 5" (3.18m) x 11' 2" (3.4m) reducing to 9' 1" (2.77m)
- Bedroom Two 11' 9" (3.58m) x 10' 4" (3.15m)
- Bedroom Three 7' 2" (2.18m) x 11' 3" (3.43m) narrowing to 6' 11" (2.11m)
- Bathroom 9' 4" (2.84m) max x 4' 10" (1.47m)