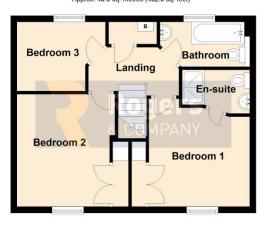

### First Floor Approx. 43.0 sq. metres (462.9 sq. feet)

Total area: approx. 86.0 sq. metres (925.3 sq. feet)

- Living Room 19' 3" (5.87m) x 10' 0" (3.05m)
- Dining Room 10' 3" (3.12m) x 10' 0" (3.05m)
- Kitchen 8' 7" (2.62m) x 8' 0" (2.44m)
- Utility Room 5' 4" (1.63m) x 5' 2" (1.57m)
- Bedroom One 10' 5" (3.18m) x 11' 2" (3.4m) reducing to 9' 1" (2.77m)
- Bedroom Two 11' 9" (3.58m) x 10' 4" (3.15m)
- Bedroom Three 7' 2" (2.18m) x 11' 3" (3.43m) narrowing to 6' 11" (2.11m)
- Bathroom 9' 4" (2.84m) max x 4' 10" (1.47m)