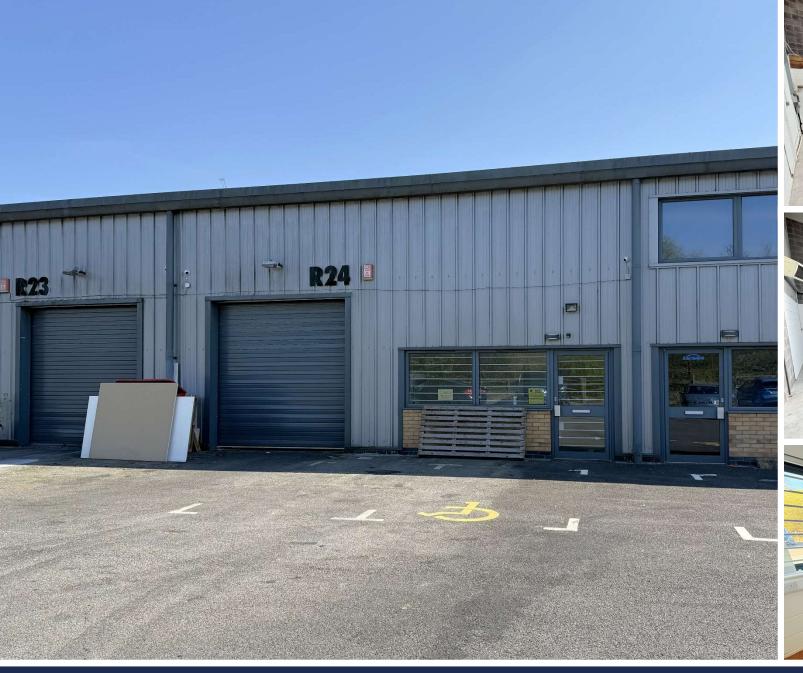

## Commercial R24 Marshall Way Commerce Park Frome BA11 2FE

## Rent £12,500 per annum Ratable Value £9,100 (this is not the amount you pay)

Self contained modern commercial unit on Commerce Park on the outskirts of the thriving market town of Frome. Right on the edge of the development with a reception office and double height, open plan workshop/industrial space with an electric roller door to the front. There is a kitchenette & WC, electric heaters, security door and alarm system.