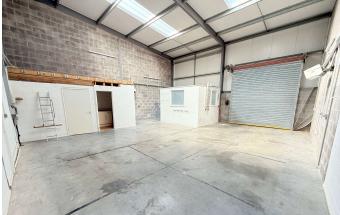

## Rent £12,500 per annum Ratable Value £9,100 (this is not the amount you pay)

Self contained modern commercial unit on Commerce Park on the outskirts of the thriving market town of Frome. Right on the edge of the development with a reception office and double height, open plan workshop/industrial space with an electric roller door to the front. There is a kitchenette & WC, electric heaters, security door and alarm system.

999sqft in total.

Available now.

Available by way of new, fully insuring & repairing lease

Legal fees Due