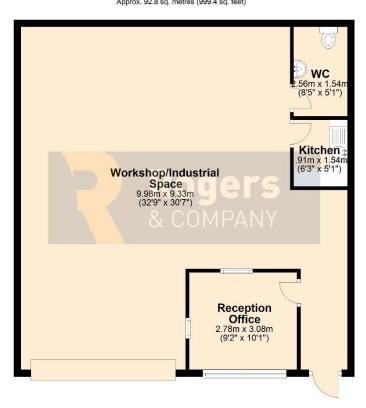

## Ground Floor Approx, 92.8 sq. metres (999.4 sq. feet)

Total area: approx. 92.8 sq. metres (999.4 sq. feet)

## Rent £12,500 per annum Ratable Value £9,100 (this is not the amount you pay)

Self contained modern commercial unit on Commerce Park on the outskirts of the thriving market town of Frome. Right on the edge of the development with a reception office and double height, open plan workshop/industrial space with an electric roller door to the front. There is a kitchenette & WC, electric heaters, security door and alarm system.