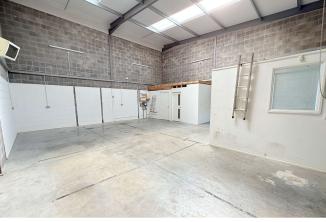

## Rent £12,500 per annum Ratable Value £9,100 (this is not the amount you pay)

Self contained modern commercial unit on Commerce Park on the outskirts of the thriving market town of Frome. Right on the edge of the development with a reception office and double height, open plan workshop/industrial space with an electric roller door to the front. There is a kitchenette & WC, electric heaters, security door and alarm system.

999sqft in total.

Available now.

Available by way of new, fully insuring & repairing lease

Legal fees Due