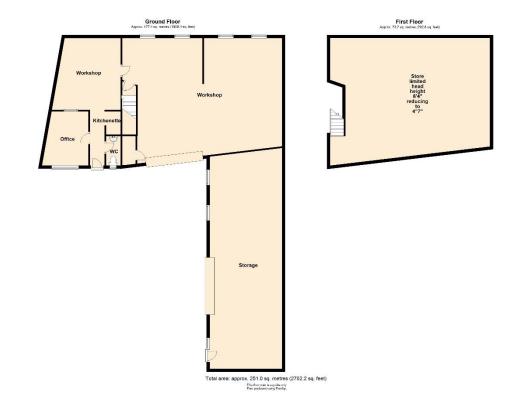

## Rent £20,000 per annum Ratable Value £5,700

(this is not necessarily the amount you pay)

A superb light industrial unit with plenty of gated forecourt parking. The unit itself has a flexible layout with reception office space, kitchenette and WC along with an internal workshop space in addition to the large workshop with up and over electric roller door. There is 615sqft of ground floor storage space with another electric up and over door, this is in addition to the 700sqft of first floor storage (which has limited height).