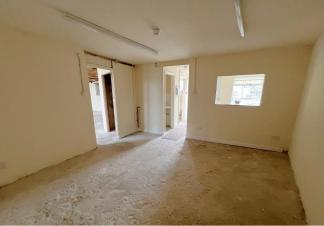

## Rent £20,000 per annum Ratable Value £5,700

(this is not necessarily the amount you pay)

A superb light industrial unit with plenty of gated forecourt parking. The unit itself has a flexible layout with reception office space, kitchenette and WC along with an internal workshop space in addition to the large workshop with up and over electric roller door. There is 615sqft of ground floor storage space with another electric up and over door, this is in addition to the 700sqft of first floor storage (which has limited height).