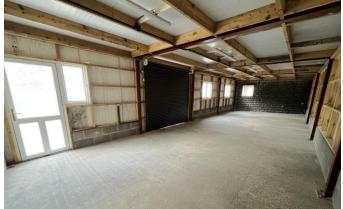

## Rent £20,000 per annum Ratable Value £5,700

(this is not necessarily the amount you pay)

A superb light industrial unit with plenty of gated forecourt parking. The unit itself has a flexible layout with reception office space, kitchenette and WC along with an internal workshop space in addition to the large workshop with up and over electric roller door. There is 615sqft of ground floor storage space with another electric up and over door, this is in addition to the 700sqft of first floor storage (which has limited height).