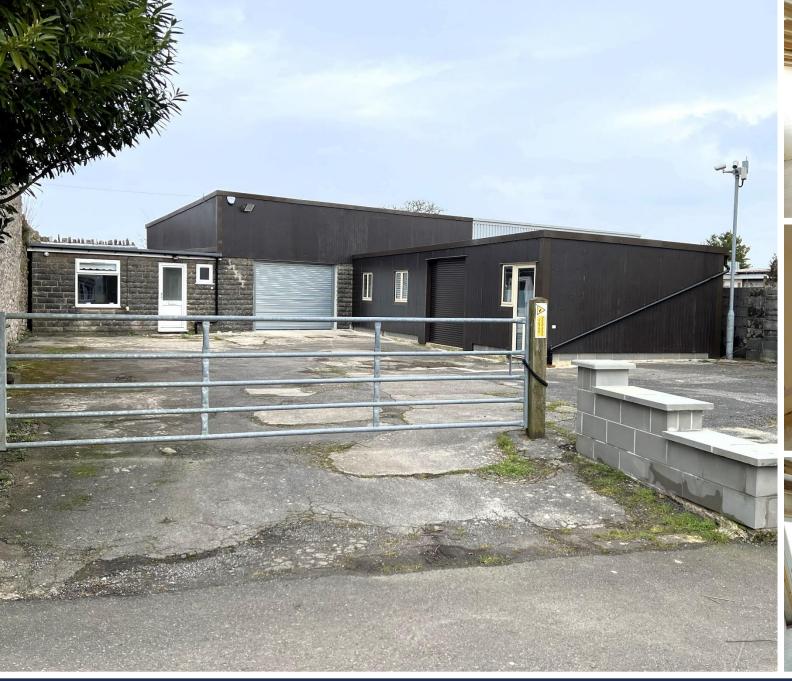

## Rent £20,000 per annum Ratable Value £5,700

(this is not necessarily the amount you pay)

A superb light industrial unit with plenty of gated forecourt parking. The unit itself has a flexible layout with reception office space, kitchenette and WC along with an internal workshop space in addition to the large workshop with up and over electric roller door. There is 615sqft of ground floor storage space with another electric up and over door, this is in addition to the 700sqft of first floor storage (which has limited height).