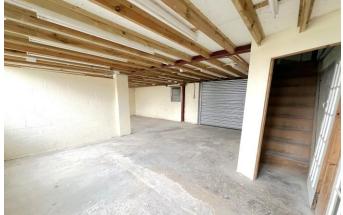

## Rent £20,000 per annum Ratable Value £5,700

(this is not necessarily the amount you pay)

A superb light industrial unit with plenty of gated forecourt parking. The unit itself has a flexible layout with reception office space, kitchenette and WC along with an internal workshop space in addition to the large workshop with up and over electric roller door. There is 615sqft of ground floor storage space with another electric up and over door, this is in addition to the 700sqft of first floor storage (which has limited height).