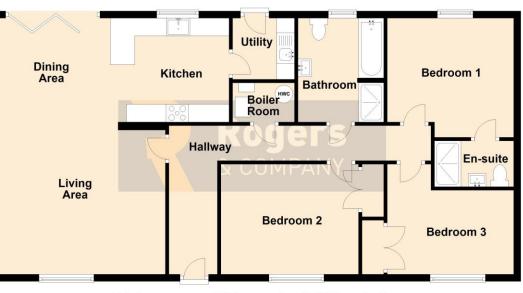

Ground Floor

Approx. 105.8 sq. metres (1138.7 sq. feet)

Total area: approx. 105.8 sq. metres (1138.7 sq. feet) This floor plan is a guide only Plan produced using PlanUp.

- Open Plan Living/Dining Area 22' 10" (6.96m) x 16' 2" (4.93m)
- Kitchen Area 10' 10" (3.3m) x 9' 8" (2.95m)
- Utility Area 5' 8" (1.73m) x 5' 8" (1.73m)
- Bedroom One 11' 8" (3.56m) x 11' 4" (3.45m) reducing to 9' 8" (2.95m)
- En-Suite Shower Room 7' 9" (2.36m) x 4' 3" (1.3m)
- Bedroom Two 12' 6" (3.81m) x 9' 0" (2.74m)
- Bedroom Three 11' 8" (3.56m) x 6' 6" (1.98m)
- Bathroom 9' 8" (2.95m) x 8' 0" (2.44m)