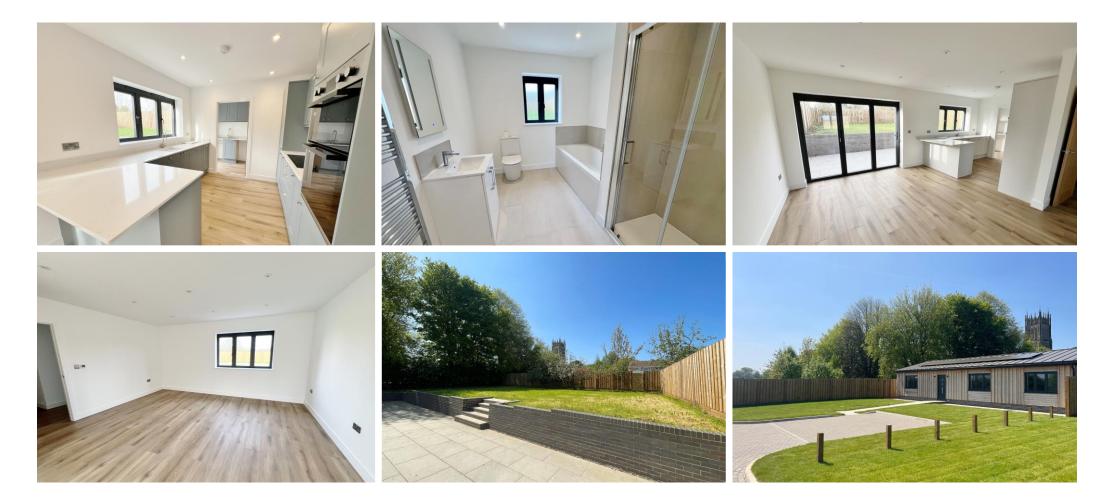

# Guide Price £470,000

Ivy Close is a brand new exclusive, gated development, built on the outskirts of this popular Mendip village. Almost equidistance between, Frome, Midsomer Norton and Shepton Mallet, with Babington House and Vobster Quay, less than 3 miles away. Bath is a 30 minute drive with Bristol 45 minutes away. The village has the benefit of a superb local pub and is literally yards from the Primary school. These homes have been built to an exacting and high efficiency specification. With an air source heat pump providing underfloor heating throughout with individual room thermostats. There is a solar PV system with battery storage, rainwater recycling system and an electric car charging point. The finish on these homes is exemplary with superb fittings used throughout. The close is attractive with these Cedar clad properties all benefitting from generous plots with sensible sized landscaped gardens and driveway parking.

- Exclusive Private Development
- Secure Electric Gated Access
- 'A' Rated Superb Efficient Design
- Air Source Heat Pump Distributed Through Underfloor Heating
- Solar Photovoltaic Panels With Battery Storage, Rainwater Recycling System
- Superbly Insulated, High Performance Glazing
- Three Bedrooms. En-Suite Shower Room
- Well-Appointed Kitchens with Granite Worktops and Built In Appliances
- Large, Contemporary Living Area With Bi-Fold Doors Out To The Garden
- Generous Gardens, Landscaped With Views Of The Church