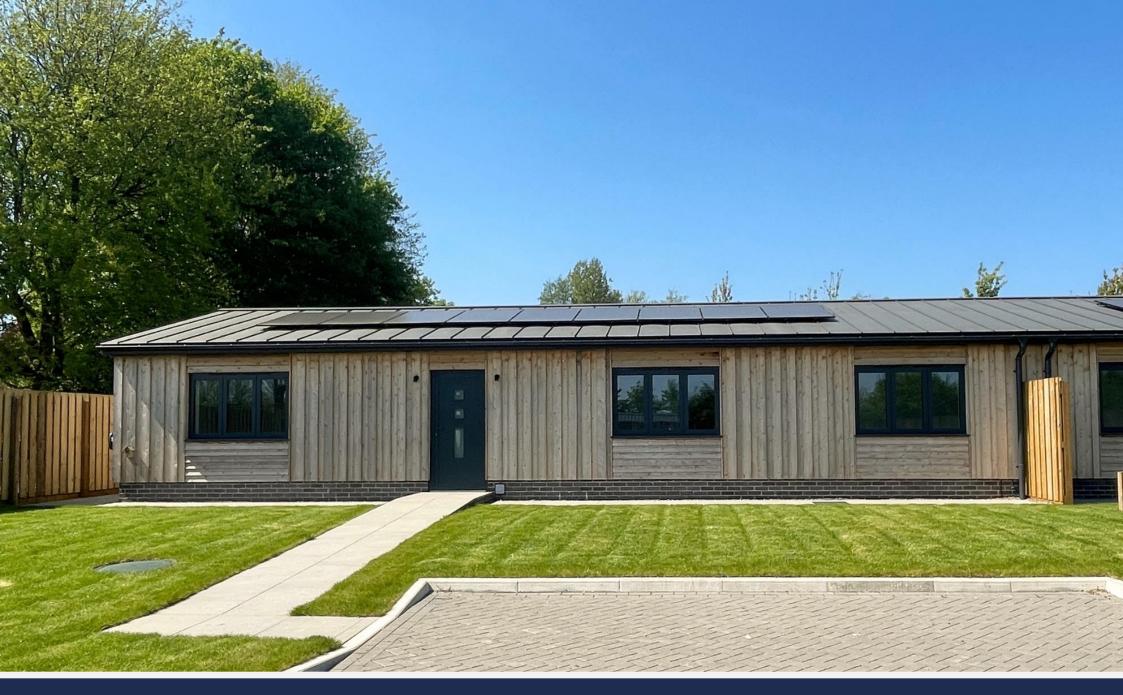

# 3 Ivy Close Quarry Lane Leigh On Mendip Somerset BA3 5ZE

# Guide Price £470,000

Ivy Close is a brand new exclusive, gated development, built on the outskirts of this popular Mendip village. Almost equidistance between, Frome, Midsomer Norton and Shepton Mallet, with Babington House and Vobster Quay, less than 3 miles away. Bath is a 30 minute drive with Bristol 45 minutes away. The village has the benefit of a superb local pub and is literally yards from the Primary school. These homes have been built to an exacting and high efficiency specification. With an air source heat pump providing underfloor heating throughout with individual room thermostats. There is a solar PV system with battery storage, rainwater recycling system and an electric car charging point. The finish on these homes is exemplary with superb fittings used throughout. The close is attractive with these Cedar clad properties all benefitting from generous plots with sensible sized landscaped gardens and driveway parking.

- Exclusive Private Development
- Secure Electric Gated Access
- 'A' Rated Superb Efficient Design
- Air Source Heat Pump Distributed Through Underfloor Heating
- Solar Photovoltaic Panels With Battery Storage, Rainwater Recycling System
- Superbly Insulated, High Performance Glazing
- Three Bedrooms. En-Suite Shower Room
- Well-Appointed Kitchens with Granite Worktops and Built In Appliances
- Large, Contemporary Living Area With Bi-Fold Doors Out To The Garden
- Generous Gardens, Landscaped With Views Of The Church