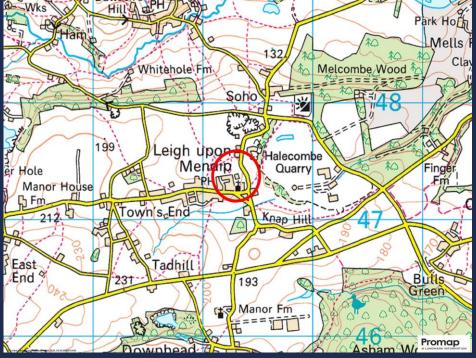

# 3 Ivy Close Quarry Lane Leigh On Mendip Somerset BA3 5ZE

# Guide Price £470,000

Ivy Close is a brand new exclusive, gated development, built on the outskirts of this popular Mendip village. Almost equidistance between, Frome, Midsomer Norton and Shepton Mallet, with Babington House and Vobster Quay, less than 3 miles away. Bath is a 30 minute drive with Bristol 45 minutes away. The village has the benefit of a superb local pub and is literally yards from the Primary school. These homes have been built to an exacting and high efficiency specification. With an air source heat pump providing underfloor heating throughout with individual room thermostats. There is a solar PV system with battery storage, rainwater recycling system and an electric car charging point. The finish on these homes is exemplary with superb fittings used throughout. The close is attractive with these Cedar clad properties all benefitting from generous plots with sensible sized landscaped gardens and driveway parking.