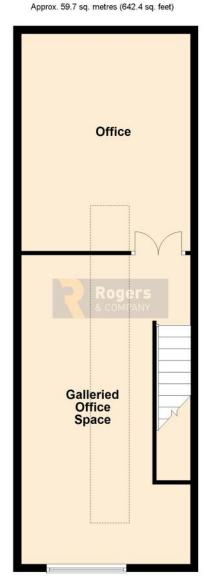

## **Commercial**

J12 Jenson Court Frome BA11 2FQ

Rent £5,500 per annum
Ratable Value - £12,250
(this is not the amount you pay)
You may be entitled to small business rate relief

The first floor enclosed mezzanine of this smart, modern industrial unit on Commerce Park. Shared access into the building with the owner. Use of kitchen and WC facilities with just over 600sqft of secure and usable office/storage space. Fairly open minded when it comes to proposed businesses/uses.