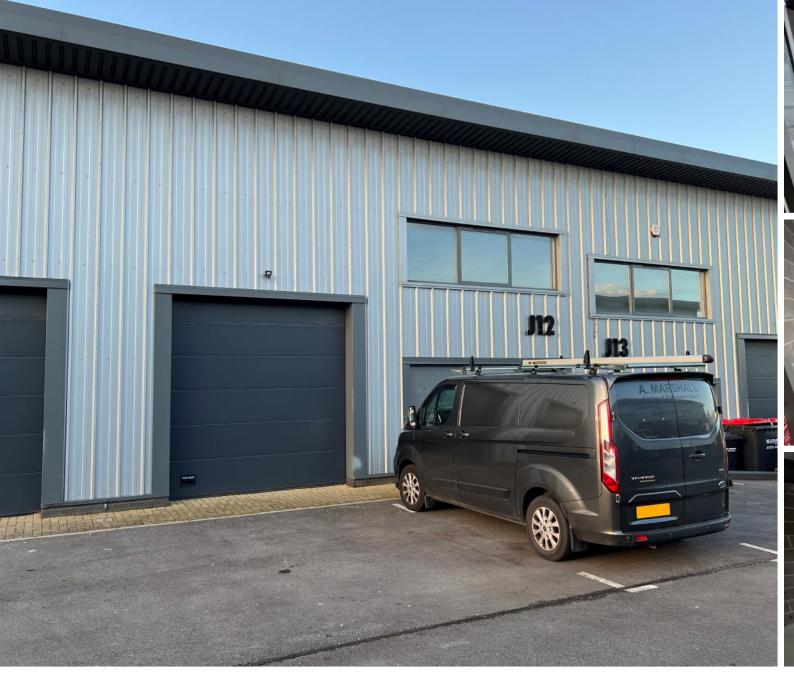

## **Commercial**

J12 Jenson Court Frome BA11 2FQ

Rent £5,500 per annum
Ratable Value - £12,250
(this is not the amount you pay)
You may be entitled to small business rate relief

The first floor enclosed mezzanine of this smart, modern industrial unit on Commerce Park. Shared access into the building with the owner. Use of kitchen and WC facilities with just over 600sqft of secure and usable office/storage space. Fairly open minded when it comes to proposed businesses/uses.

Outside there are two parking spaces at the front.

Services will be billed separately.

Available by way of license agreement.

First Floor