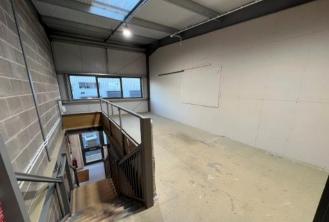

## **Commercial**

J12 Jenson Court Frome BA11 2FQ

Rent £5,500 per annum
Ratable Value - £12,250
(this is not the amount you pay)
You may be entitled to small business rate relief

The first floor enclosed mezzanine of this smart, modern industrial unit on Commerce Park. Shared access into the building with the owner. Use of kitchen and WC facilities with just over 600sqft of secure and usable office/storage space. Fairly open minded when it comes to proposed businesses/uses.

Outside there are two parking spaces at the front.

Services will be billed separately.

Available by way of license agreement.

First Floor