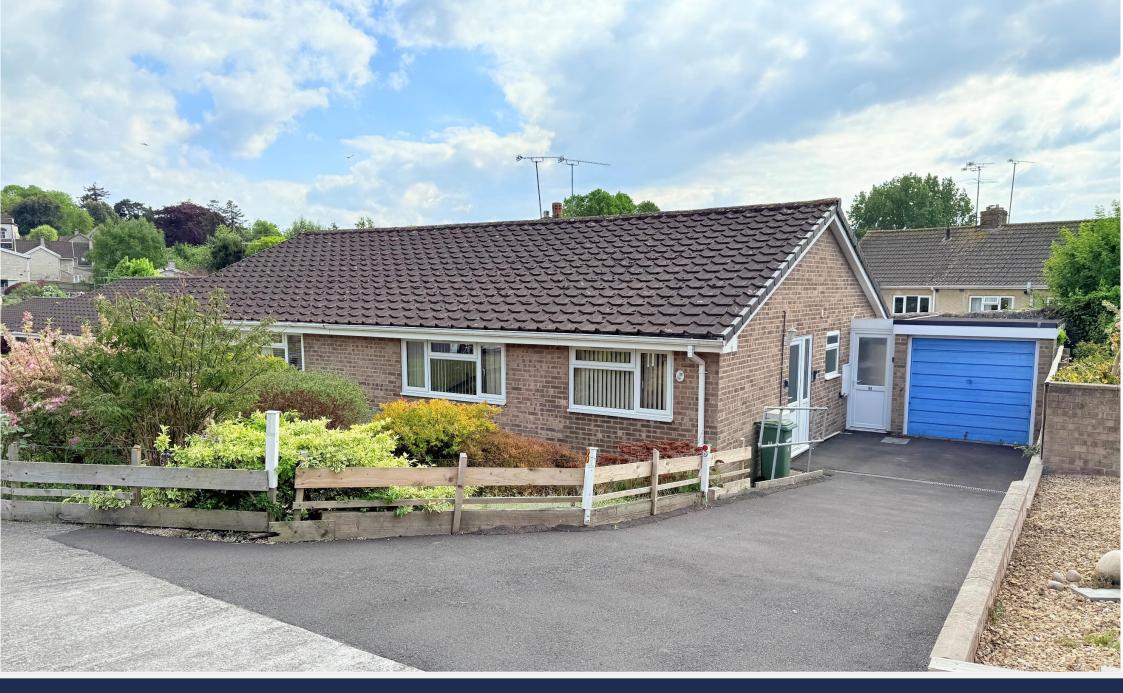

# 11 Elliott Close Frome Somerset BA11 2JL

## Guide Price £299,950

A semi-detached bungalow located in one of the town's premiere cul-de-sac's providing a practically level and traffic-free access into the town.

The property comprises: entrance hall, 17' living room, separate 11' kitchen, 16' garden room, two goodsized bedroom and shower room (former bathroom). The property has a garage and driveway. There is a garden to the front and a small garden to the rear.

- Semi-Detached Bungalow
- 17' Living Room
- Separate Kitchen
- Garden Room
- Two Good-Sized Bedrooms
- Shower Room
- Single Garage & Parking
- Upvc Double Glazing
- Excellent Town Location
- No Onward Chain