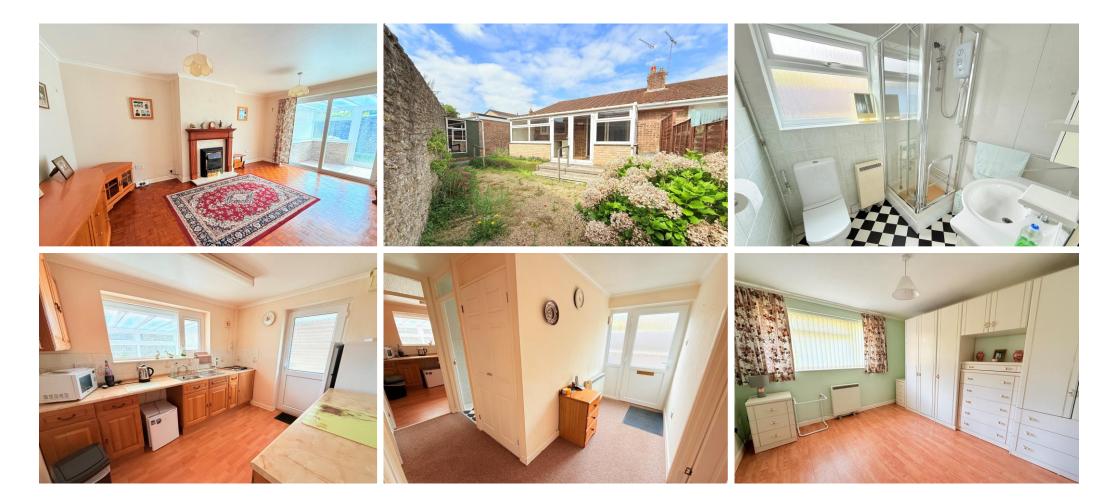

## Guide Price £299,950

A semi-detached bungalow located in one of the town's premiere cul-de-sac's providing a practically level and traffic-free access into the town.

The property comprises: entrance hall, 17' living room, separate 11' kitchen, 16' garden room, two goodsized bedroom and shower room (former bathroom). The property has a garage and driveway. There is a garden to the front and a small garden to the rear.

- Living Room 17' 0" (5.18m) x 10' 7" (3.23m)
- Kitchen 11' 0" (3.35m) x 8' 8" (2.64m)
- Garden Room 16' 9" (5.11m) x 5' 10" (1.78m)
- Bedroom One 12' 3" (3.73m) x 10' 8" (3.25m)
- Bedroom Two 10' 11" (3.33m) x 9' 0" (2.74m)
- Shower Room 7' 10" (2.39m) x 6' 3" (1.9m)
- Garage 16' 3" (4.95m) x 8' 2" (2.49m)
- Rear Garden 16' 0" (4.88m) x 27' 0" (8.23m) (max)