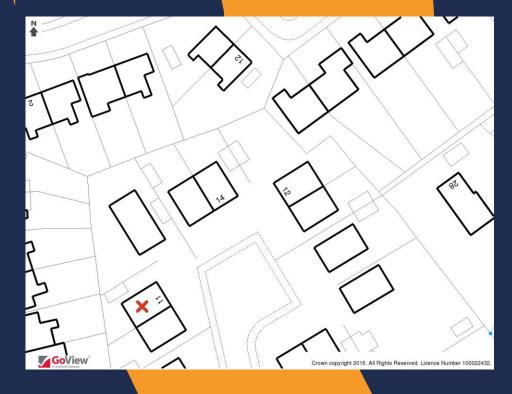

s to convince companies relocating or expanding to the area.

- Semi-Detached Bungalow
- 17' Living Room
- Separate Kitchen
- Garden Room
- Two Good-Sized Bedrooms
- Shower Room
- Single Garage & Parking
- Upvc Double Glazing
- Excellent Town Location
- No Onward Chain

- Living Room 17' 0" (5.18m) x 10' 7" (3.23m)
- Kitchen 11' 0" (3.35m) x 8' 8" (2.64m)
- Garden Room 16' 9" (5.11m) x 5' 10" (1.78m)
- Bedroom One 12' 3" (3.73m) x 10' 8" (3.25m)
- Bedroom Two 10' 11" (3.33m) x 9' 0" (2.74m)
- Shower Room 7' 10" (2.39m) x 6' 3" (1.9m)
- Garage 16' 3" (4.95m) x 8' 2" (2.49m)
- Rear Garden 16' 0" (4.88m) x 27' 0" (8.23m) (max)





11 Elliott Close Frome Somerset BA11 2JL

Tenure is Freehold

All Mains Services are Connected

The Council Tax Band is C and is charged at £2,269.95 for 2025/26





IMPORTANT: we would like to inform prospective purchasers that these sales particulars have been prepared as a general guide only. A detailed survey has not been carried out, nor the services, appliances and fittings tested. Room sizes should not be relied upon for furnishing purposes and are approximate. If floor plans are included, they are for guidance only and illustration purposes only and may not be to scale. If there are any important matters likely to affect your decision to buy, please contact us before viewing the property.

24 Bath Street, Frome, Somerset, BA11 1DJ T 01373 454 335 E info@rogersandcompany.co.uk rogersandcompany.co.uk