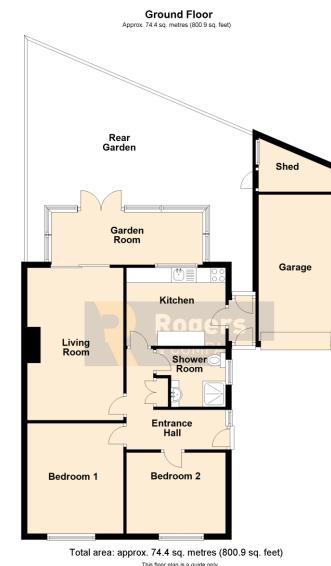

This floor plan is a guide only Plan produced using PlanUp.

- Living Room 17' 0" (5.18m) x 10' 7" (3.23m)
- Kitchen 11' 0" (3.35m) x 8' 8" (2.64m)
- Garden Room 16' 9" (5.11m) x 5' 10" (1.78m)
- Bedroom One 12' 3" (3.73m) x 10' 8" (3.25m)
- Bedroom Two 10' 11" (3.33m) x 9' 0" (2.74m)
- Shower Room 7' 10" (2.39m) x 6' 3" (1.9m)
- Garage 16' 3" (4.95m) x 8' 2" (2.49m)
- Rear Garden 16' 0" (4.88m) x 27' 0" (8.23m) (max)