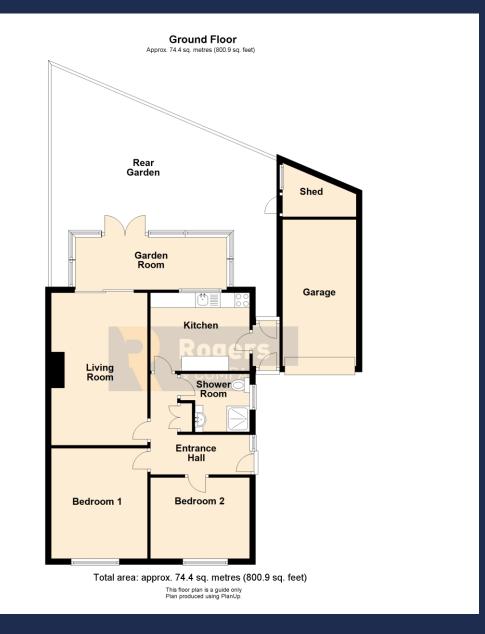

## Guide Price £310,000

A semi-detached bungalow located in one of the town's premiere cul-de-sac's providing a practically level and traffic-free access into the town.

The property comprises: entrance hall, 17' living room, separate 11' kitchen, 16' garden room, two goodsized bedroom and shower room (former bathroom). The property has a garage and driveway. There is a garden to the front and a small garden to the rear.

- Living Room 17' 0" (5.18m) x 10' 7" (3.23m)
- Kitchen 11' 0" (3.35m) x 8' 8" (2.64m)
- Garden Room 16' 9" (5.11m) x 5' 10" (1.78m)
- Bedroom One 12' 3" (3.73m) x 10' 8" (3.25m)
- Bedroom Two 10' 11" (3.33m) x 9' 0" (2.74m)
- Shower Room 7' 10" (2.39m) x 6' 3" (1.9m)
- Garage 16' 3" (4.95m) x 8' 2" (2.49m)
- Rear Garden 16' 0" (4.88m) x 27' 0" (8.23m) (max)