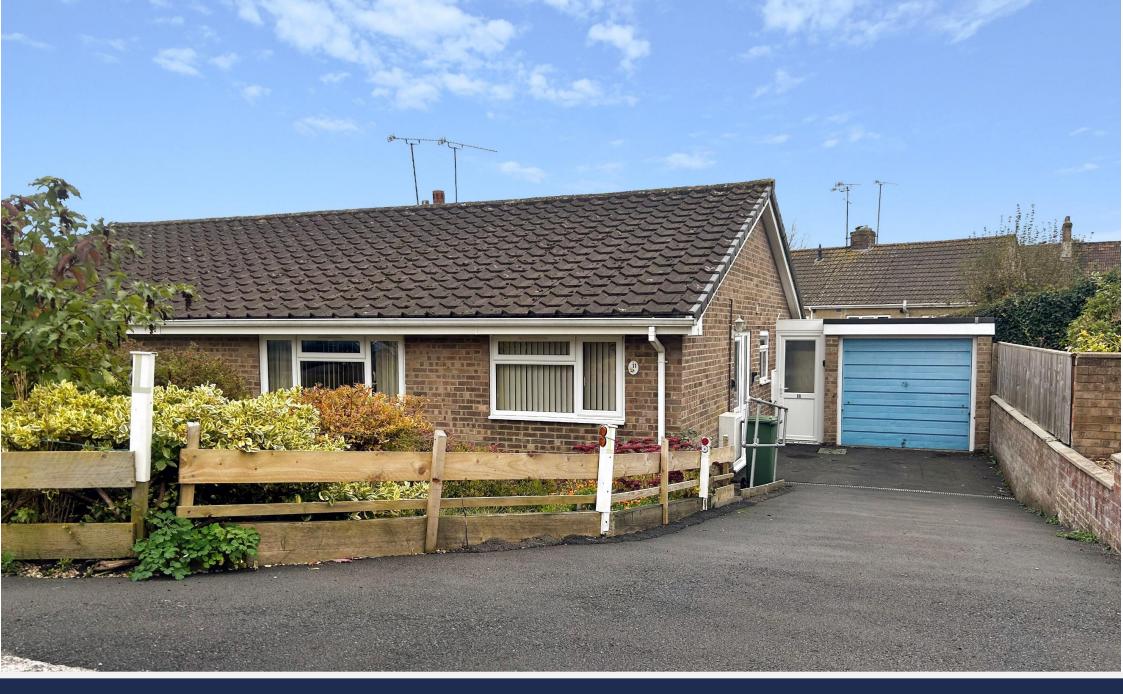

# 11 Elliott Close Frome Somerset BA11 2JL

## Guide Price £310,000

A semi-detached bungalow located in one of the town's premiere cul-de-sac's providing a practically level and traffic-free access into the town.

The property comprises: entrance hall, 17' living room, separate 11' kitchen, 16' garden room, two goodsized bedroom and shower room (former bathroom). The property has a garage and driveway. There is a garden to the front and a small garden to the rear.

- Semi-Detached Bungalow
- 17' Living Room
- Separate Kitchen
- Garden Room
- Two Good-Sized Bedrooms
- Shower Room
- Single Garage & Parking
- Upvc Double Glazing
- Excellent Town Location
- No Onward Chain