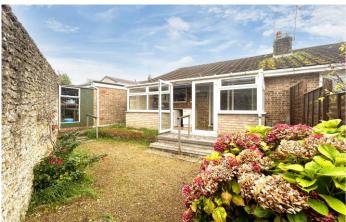

## Guide Price £310,000

A semi-detached bungalow located in one of the town's premiere cul-de-sac's providing a practically level and traffic-free access into the town.

The property comprises: entrance hall, 17' living room, separate 11' kitchen, 16' garden room, two goodsized bedroom and shower room (former bathroom). The property has a garage and driveway. There is a garden to the front and a small garden to the rear.

- Living Room 17' 0" (5.18m) x 10' 7" (3.23m)
- Kitchen 11' 0" (3.35m) x 8' 8" (2.64m)
- Garden Room 16' 9" (5.11m) x 5' 10" (1.78m)
- Bedroom One 12' 3" (3.73m) x 10' 8" (3.25m)
- Bedroom Two 10' 11" (3.33m) x 9' 0" (2.74m)
- Shower Room 7' 10" (2.39m) x 6' 3" (1.9m)
- Garage 16' 3" (4.95m) x 8' 2" (2.49m)
- Rear Garden 16' 0" (4.88m) x 27' 0" (8.23m) (max)