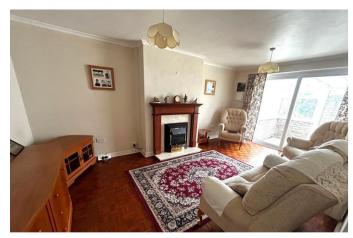

## Guide Price £310,000

A semi-detached bungalow located in one of the town's premiere cul-de-sac's providing a practically level and traffic-free access into the town.

The property comprises: entrance hall, 17' living room, separate 11' kitchen, 16' garden room, two goodsized bedroom and shower room (former bathroom). The property has a garage and driveway. There is a garden to the front and a small garden to the rear.

- Living Room 17' 0" (5.18m) x 10' 7" (3.23m)
- Kitchen 11' 0" (3.35m) x 8' 8" (2.64m)
- Garden Room 16' 9" (5.11m) x 5' 10" (1.78m)
- Bedroom One 12' 3" (3.73m) x 10' 8" (3.25m)
- Bedroom Two 10' 11" (3.33m) x 9' 0" (2.74m)
- Shower Room 7' 10" (2.39m) x 6' 3" (1.9m)
- Garage 16' 3" (4.95m) x 8' 2" (2.49m)
- Rear Garden 16' 0" (4.88m) x 27' 0" (8.23m) (max)