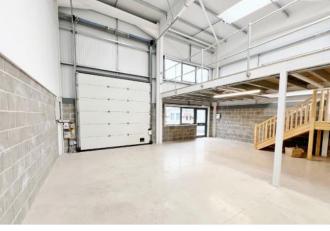

## Rent £15,000 per annum Plus VAT Ratable Value TBC

A Brand new commercial unit on the latest phase of the popular Commerce Park. Just off the A361 with easy access to Bath, Bristol or in the opposite direction towards Warminster. There will be a full Solar PV system installed with battery storage, along with a kitchenette, basic electrics and a fire alarm system.. The landlord is flexible with a range of optional extra available (subject to approval) including the installation of an office(s), dual air conditioning, security shutters and CCTV if required. Outside there are two parking spaces at the front.