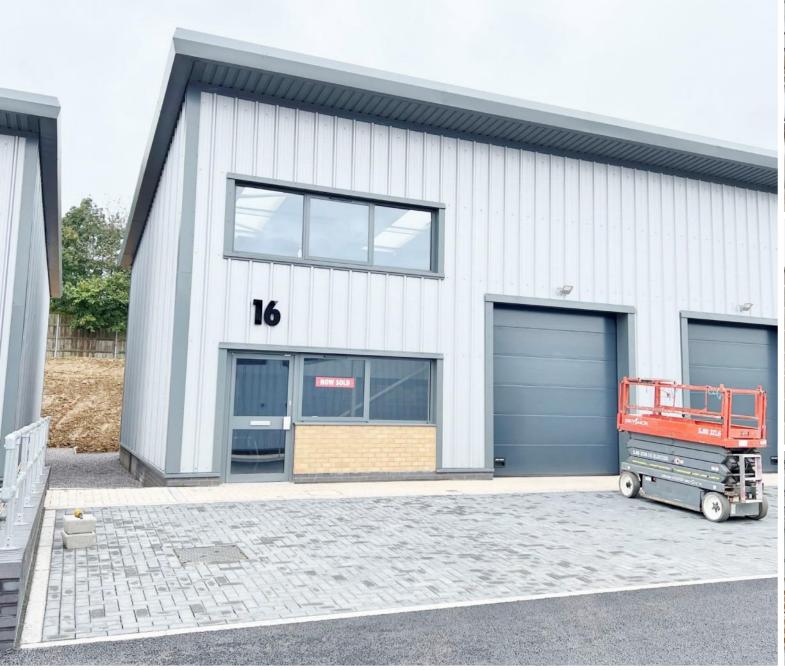

## **Commercial**

Unit J16 Rockhaven Commerce Park Frome BA11 2FS

## Rent £15,000 per annum Plus VAT Ratable Value TBC

A Brand new commercial unit on the latest phase of the popular Commerce Park. Just off the A361 with easy access to Bath, Bristol or in the opposite direction towards Warminster. There will be a full Solar PV system installed with battery storage, along with a kitchenette, basic electrics and a fire alarm system.. The landlord is flexible with a range of optional extra available (subject to approval) including the installation of an office(s), dual air conditioning, security shutters and CCTV if required. Outside there are two parking spaces at the front.