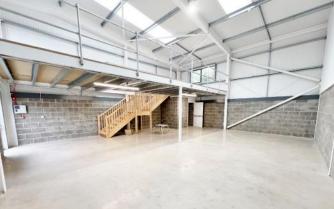

## Rent £15,000 per annum Plus VAT Ratable Value TBC

A Brand new commercial unit on the latest phase of the popular Commerce Park. Just off the A361 with easy access to Bath, Bristol or in the opposite direction towards Warminster. There will be a full Solar PV system installed with battery storage, along with a kitchenette, basic electrics and a fire alarm system.. The landlord is flexible with a range of optional extra available (subject to approval) including the installation of an office(s), dual air conditioning, security shutters and CCTV if required. Outside there are two parking spaces at the front.