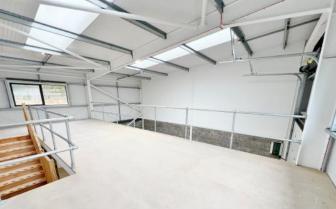

## Rent £15,000 per annum Plus VAT Ratable Value TBC

A Brand new commercial unit on the latest phase of the popular Commerce Park. Just off the A361 with easy access to Bath, Bristol or in the opposite direction towards Warminster. There will be a full Solar PV system installed with battery storage, along with a kitchenette, basic electrics and a fire alarm system.. The landlord is flexible with a range of optional extra available (subject to approval) including the installation of an office(s), dual air conditioning, security shutters and CCTV if required. Outside there are two parking spaces at the front.