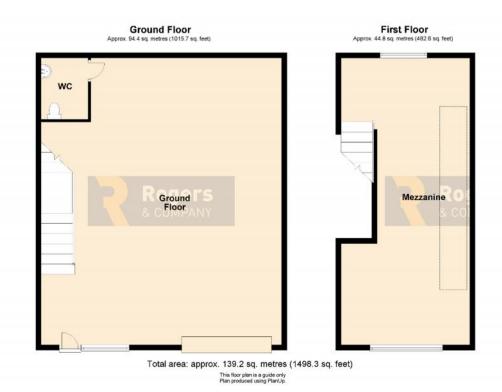

## **Commercial**

Unit J16 Rockhaven Commerce Park Frome BA11 2FS

## Rent £15,000 per annum Plus VAT Ratable Value TBC

A Brand new commercial unit on the latest phase of the popular Commerce Park. Just off the A361 with easy access to Bath, Bristol or in the opposite direction towards Warminster. There will be a full Solar PV system installed with battery storage, along with a kitchenette, basic electrics and a fire alarm system.. The landlord is flexible with a range of optional extra available (subject to approval) including the installation of an office(s), dual air conditioning, security shutters and CCTV if required. Outside there are two parking spaces at the front.