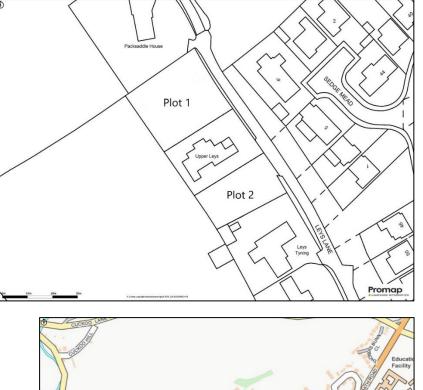

## **Building Plot 1** At Upper Leys Leys Lane Frome, BA11 2JX

## Guide Price £400,000

A once in a lifetime opportunity to buy one of two plots on the northern fringe of Frome

Full planning for a 335 sqm (3821 sqft) detached dwelling with additional garage. The plots will be sold with on-site mains water, surface water and mains drainage. Electricity is also available.