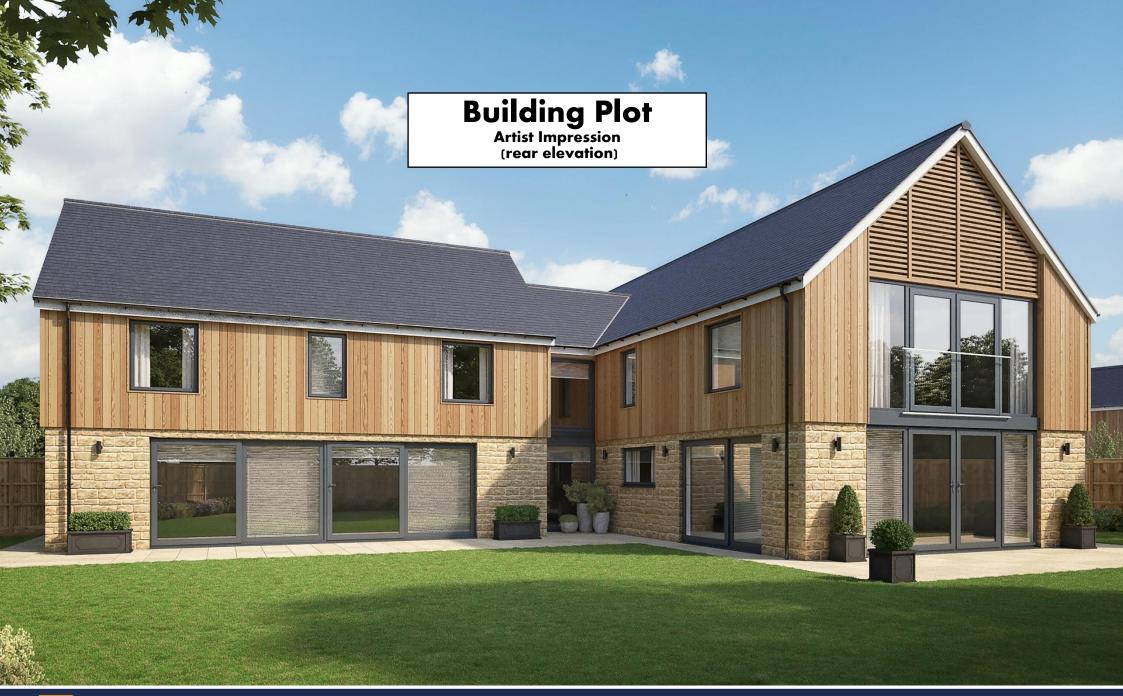

## **Building Plot 1** At Upper Leys Leys Lane Frome, BA11 2JX

## Guide Price £400,000

A once in a lifetime opportunity to buy one of two plots on the northern fringe of Frome

Full planning for a 335 sqm (3821 sqft) detached dwelling with additional garage. The plots will be sold with on-site mains water, surface water and mains drainage. Electricity is also available.