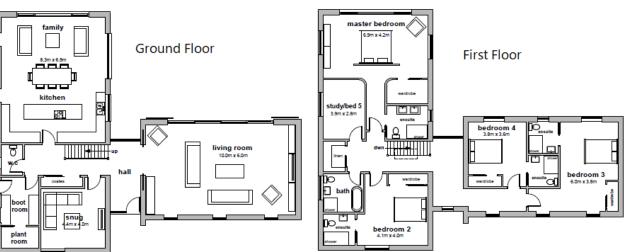

## Guide Price £400,000

A once in a lifetime opportunity to buy one of two plots on the northern fringe of Frome

Full planning for a 335 sqm (3821 sqft) detached dwelling with additional garage. The plots will be sold with on-site mains water, surface water and mains drainage. Electricity is also available.