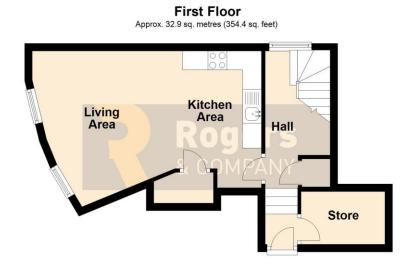

# Guide Price £199,950

A nearly new conversion of just four luxury apartments set right in the heart of town. With the latest in building regulations for heat and sound insulation. There are state of the art Rointe Wi-Fi Electric eco radiators. The apartment is fully wired for Fibre broadband too. The internal fittings are stylish and contemporary with a superb layout. Flat 1 is at the side of the building, set over two floors with an extremely handy storeroom or office which is accessed off the hallway, with an additional storage cupboard housing the pressurised hot water cylinder and the stairs to the second floor. The main living/kitchen/dining room is an open plan room with two windows overlooking King Street at the living area end, and the kitchen at the other. Upstairs you'll find a shower room and a beautiful double bedroom, with a very characterful vaulted ceiling and multiple exposed beams.

- Living/Dining/Kitchen Area 20' 0" (6.1m) max x 15' 4" (4.67m) max reducing to 10' 3" (3.12m) irregular shaped room
- Store/Study Area 9' 4" (2.84m) x 4' 7" (1.4m)
- Bedroom 15' 5" (4.7m) max x 14' 7" (4.44m) max irregular shaped room
- Shower Room 7' 10" (2.39m) max reducing to 4' 5" (1.35m) x 5' 1" (1.55m)