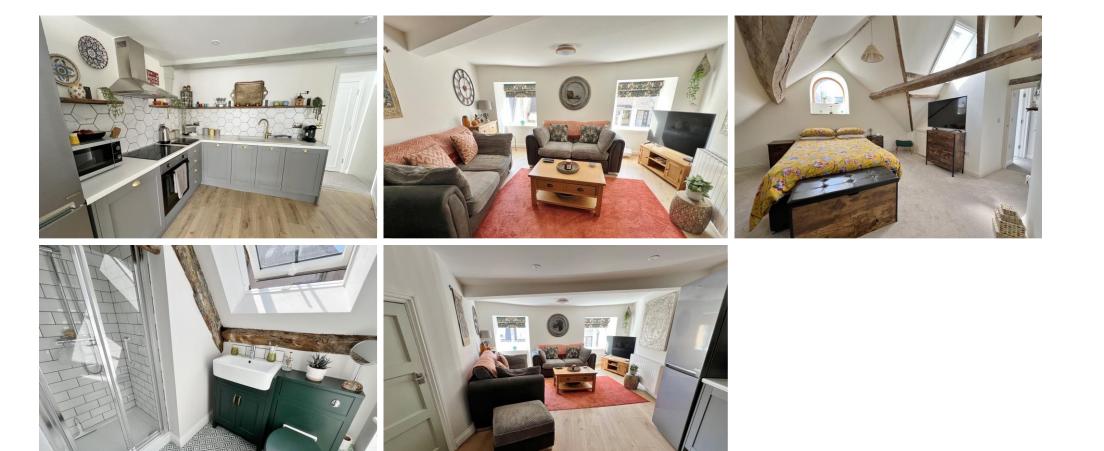

# Guide Price £199,950

A nearly new conversion of just four luxury apartments set right in the heart of town. With the latest in building regulations for heat and sound insulation. There are state of the art Rointe Wi-Fi Electric eco radiators. The apartment is fully wired for Fibre broadband too. The internal fittings are stylish and contemporary with a superb layout. Flat 1 is at the side of the building, set over two floors with an extremely handy storeroom or office which is accessed off the hallway, with an additional storage cupboard housing the pressurised hot water cylinder and the stairs to the second floor. The main living/kitchen/dining room is an open plan room with two windows overlooking King Street at the living area end, and the kitchen at the other. Upstairs you'll find a shower room and a beautiful double bedroom, with a very characterful vaulted ceiling and multiple exposed beams.

- Nearly New Luxury Conversion
- Heart Of The Town Centre
- Four Individual Apartments Finished To An Impeccable Standard
- Two Storey, Large One Bedroom Apartment With Storage Room
- Latest Insulation, Fire Alarm & Wi-Fi Electric Eco Radiators
- Contemporary Kitchen & Shower Room Fittings
- Fibre Broadband
- Plenty of Character Retained
- Award Winning Developer