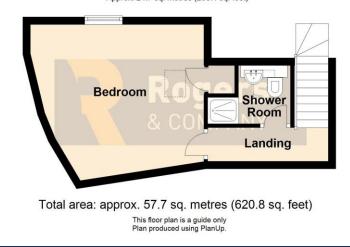

# Guide Price £199,950

A nearly new conversion of just four luxury apartments set right in the heart of town. With the latest in building regulations for heat and sound insulation. There are state of the art Rointe Wi-Fi Electric eco radiators. The apartment is fully wired for Fibre broadband too. The internal fittings are stylish and contemporary with a superb layout. Flat 1 is at the side of the building, set over two floors with an extremely handy storeroom or office which is accessed off the hallway, with an additional storage cupboard housing the pressurised hot water cylinder and the stairs to the second floor. The main living/kitchen/dining room is an open plan room with two windows overlooking King Street at the living area end, and the kitchen at the other. Upstairs you'll find a shower room and a beautiful double bedroom, with a very characterful vaulted ceiling and multiple exposed beams.

Second Floor Approx. 24.7 sq. metres (266.4 sq. feet)

- Living/Dining/Kitchen Area 20' 0" (6.1m) max x 15' 4" (4.67m) max reducing to 10' 3" (3.12m) irregular shaped room
- Store/Study Area 9' 4" (2.84m) x 4' 7" (1.4m)
- Bedroom 15' 5" (4.7m) max x 14' 7" (4.44m) max irregular shaped room
- Shower Room 7' 10" (2.39m) max reducing to 4' 5" (1.35m) x 5' 1" (1.55m)