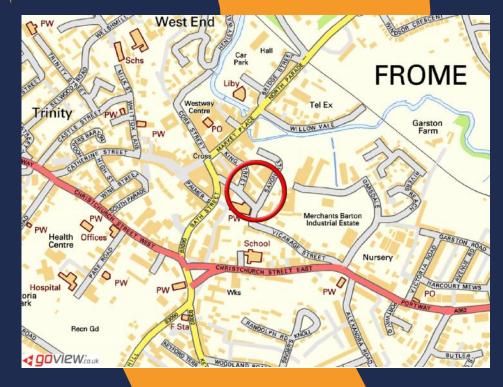

Flat 1, 21 King Street Frome BA11 1BH

The tenure is leasehold including a 997 year lease with a peppercorn ground rent charge. There is a recently formed management company with a monthly charge of £80pcm.