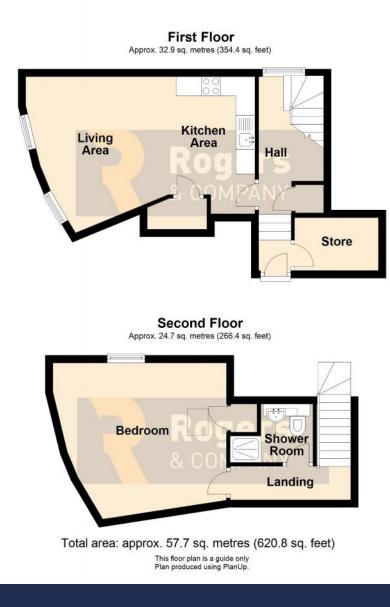

# Guide Price £199,950

A nearly new conversion of just four luxury apartments set right in the heart of town. With the latest in building regulations for heat and sound insulation. There are state of the art Rointe Wi-Fi Electric eco radiators. The apartment is fully wired for Fibre broadband too. The internal are stylish fittings and contemporary with a superb layout. Flat 1 is at the side of the building, set over two floors with an extremely handy storeroom or office which is accessed off the hallway, with an additional storage cupboard housing the pressurised hot water cylinder and the stairs to the second floor. The main living/kitchen/dining room is an open plan room with two windows overlooking King Street at the living area end, and the kitchen at the other. Upstairs you'll find a shower room and a beautiful double bedroom, with a very characterful vaulted ceiling and multiple exposed beams.

- Living/Dining/Kitchen Area 20' 0" (6.1m) max x 15' 4" (4.67m) max reducing to 10' 3" (3.12m) irregular shaped room
- Store/Study Area 9' 4" (2.84m) x 4' 7" (1.4m)
- Bedroom 15' 5" (4.7m) max x 14' 7" (4.44m) max irregular shaped room
- Shower Room 7' 10" (2.39m) max reducing to 4' 5" (1.35m) x 5' 1" (1.55m)