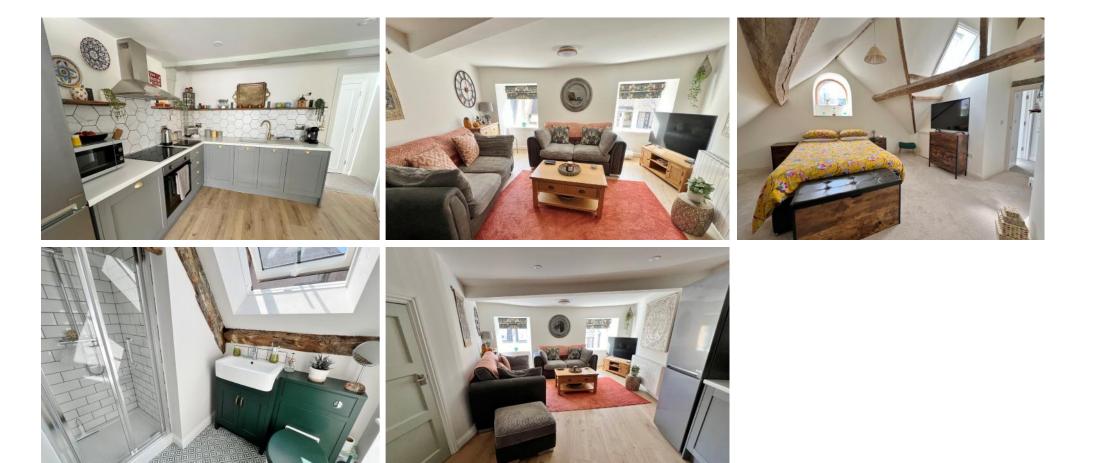

# Guide Price £199,950

A nearly new conversion of just four luxury apartments set right in the heart of town. With the latest in building regulations for heat and sound insulation. There are state of the art Rointe Wi-Fi Electric eco radiators. The apartment is fully wired for Fibre broadband too. The internal are stylish fittings and contemporary with a superb layout. Flat 1 is at the side of the building, set over two floors with an extremely handy storeroom or office which is accessed off the hallway, with an additional storage cupboard housing the pressurised hot water cylinder and the stairs to the second floor. The main living/kitchen/dining room is an open plan room with two windows overlooking King Street at the living area end, and the kitchen at the other. Upstairs you'll find a shower room and a beautiful double bedroom, with a very characterful vaulted ceiling and multiple exposed beams.