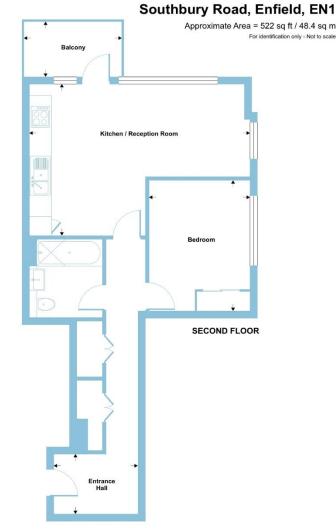

#### **Entrance Hall**

Wooden floor, double radiator, two double storage cupboards, one housing central heating boiler and electric meters.

Dual Aspect Lounge / Kitchen
19' 10" max x 13' 10" to extremes (
6.05m max x 4.22m to extremes )
Wooden floor, two double radiators, sunken spotlights to ceiling, double glazed door to east facing balcony.
The kitchen area comprises a full range of gloss white and dark grey wall and base cupboards, with one and half bowl stainless steel sink and drainer, inset to contrasting worksurface, integrated dishwasher, washing machine, fridge-freezer, double oven and grill, electric hob with extractor fan over.

### **Bedroom**

11' 11" x 9' max ( 3.63m x 2.74m max ) Fitted carpet, double radiator, double built-in wardrobe cupboard, sunken spotlights to ceiling.

#### **Bathroom**

Modern fitted comprising low flush WC with concealed cistern, vanity wash hand basin, panelled bath with mixer tap and shower attachment, glass shower screen, part tiled walls, ceramic tiled floor, extractor fan, heated towel rail, shaver point, sunken spotlights to ceiling.