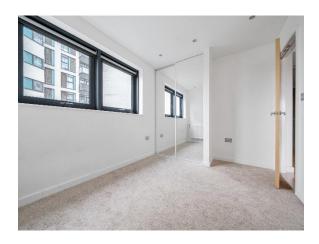

### **Bedroom**

11' 11" x 9' max ( 3.63m x 2.74m max ) Fitted carpet, double radiator, double built-in wardrobe cupboard, sunken spotlights to ceiling.