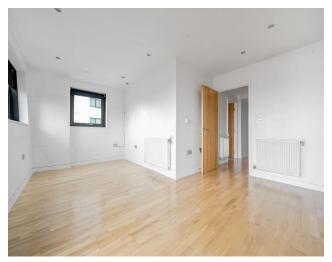

### **Bedroom**

11' 11" x 9' max ( 3.63m x 2.74m max ) Fitted carpet, double radiator, double built-in wardrobe cupboard, sunken spotlights to ceiling.