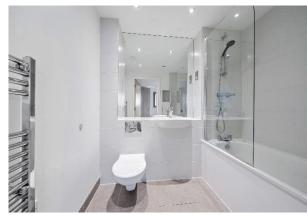

#### **Bathroom**

Modern fitted comprising low flush WC with concealed cistern, vanity wash hand basin, panelled bath with mixer tap and shower attachment, glass shower screen, part tiled walls, ceramic tiled floor, extractor fan, heated towel rail, shaver point, sunken spotlights to ceiling.