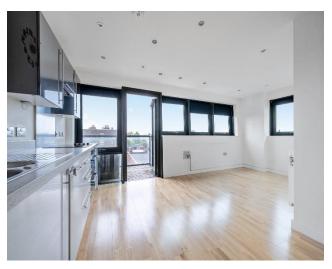

#### **Entrance Hall**

Wooden floor, double radiator, two double storage cupboards, one housing central heating boiler and electric meters.

Dual Aspect Lounge / Kitchen
19' 10" max x 13' 10" to extremes (
6.05m max x 4.22m to extremes )
Wooden floor, two double radiators, sunken spotlights to ceiling, double glazed door to east facing balcony.
The kitchen area comprises a full range of gloss white and dark grey wall and base cupboards, with one and half bowl stainless steel sink and drainer, inset to contrasting worksurface, integrated dishwasher, washing machine, fridge-freezer, double oven and grill, electric hob with extractor fan over.