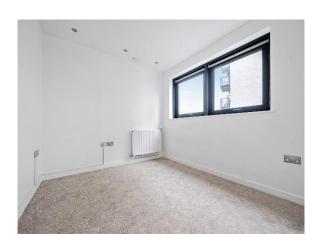

### **Bedroom**

11' 11" x 9' max ( 3.63m x 2.74m max ) Fitted carpet, double radiator, double built-in wardrobe cupboard, sunken spotlights to ceiling.