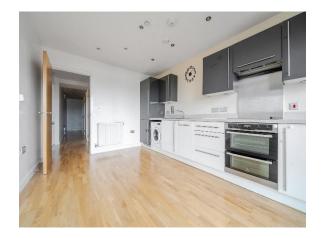

#### **Entrance Hall**

Wooden floor, double radiator, two double storage cupboards, one housing central heating boiler and electric meters.

Dual Aspect Lounge / Kitchen
19' 10" max x 13' 10" to extremes (
6.05m max x 4.22m to extremes )
Wooden floor, two double radiators, sunken spotlights to ceiling, double glazed door to east facing balcony.
The kitchen area comprises a full range of gloss white and dark grey wall and base cupboards, with one and half bowl stainless steel sink and drainer, inset to contrasting worksurface, integrated dishwasher, washing machine, fridge-freezer, double oven and grill, electric hob with extractor fan over.