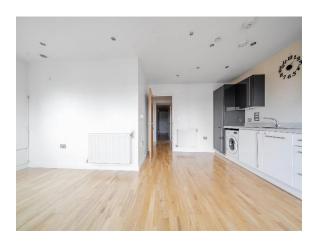

#### **Entrance Hall**

Wooden floor, double radiator, two double storage cupboards, one housing central heating boiler and electric meters.

Dual Aspect Lounge / Kitchen
19' 10" max x 13' 10" to extremes (
6.05m max x 4.22m to extremes )
Wooden floor, two double radiators, sunken spotlights to ceiling, double glazed door to east facing balcony.
The kitchen area comprises a full range of gloss white and dark grey wall and base cupboards, with one and half bowl stainless steel sink and drainer, inset to contrasting worksurface, integrated dishwasher, washing machine, fridge-freezer, double oven and grill, electric hob with extractor fan over.