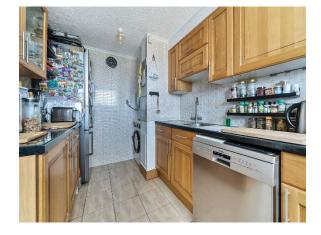

#### Kitchen

13' 9" x 7' 2" ( 4.19m x 2.18m )

Comprehensively fitted in oak faced units comprising base units with worktops, inset stainless steel sink unit, matching wall cabinets, built-in fume extractor hood over cooker space, plumbing for washing machine and dishwasher, ceramic tiled floor, wall mounted combination gas central heating boiler (installed 4 years ago).