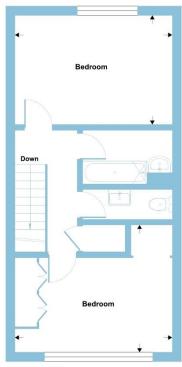

#### **Bedroom One**

14' x 9' 10" ( 4.27m x 3.00m ) Fitted carpet, radiator.

#### **Bedroom Two**

14' x 8' 7" ( 4.27m x 2.62m )

Fitted carpet, radiator, range of built-in wardrobe cupboards.

#### Bathroom

Panelled bath with mixer taps and shower attachment, shower curtain and rail, pedestal wash hand basin, fully tiled walls, radiator.