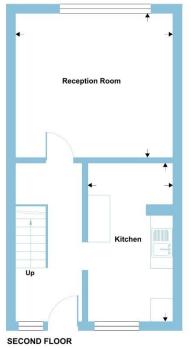

#### **Entrance Hall**

Laminate floor, radiator, understairs recess, storage cupboard housing electric and gas meters.

### Lounge

14' x 12' 5" ( 4.27m x 3.78m ) Fitted carpet, radiator.

#### Kitchen

13' 9" x 7' 2" ( 4.19m x 2.18m )

Comprehensively fitted in oak faced units comprising base units with worktops, inset stainless steel sink unit, matching wall cabinets, built-in fume extractor hood over cooker space, plumbing for washing machine and dishwasher, ceramic tiled floor, wall mounted combination gas central heating boiler (installed 4 years ago).