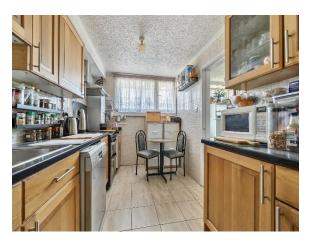

#### Kitchen

13' 9" x 7' 2" ( 4.19m x 2.18m )

Comprehensively fitted in oak faced units comprising base units with worktops, inset stainless steel sink unit, matching wall cabinets, built-in fume extractor hood over cooker space, plumbing for washing machine and dishwasher, ceramic tiled floor, wall mounted combination gas central heating boiler (installed 4 years ago).