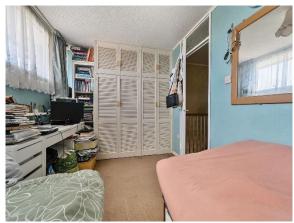

#### **Bedroom One**

14' x 9' 10" ( 4.27m x 3.00m ) Fitted carpet, radiator.

#### **Bedroom Two**

14' x 8' 7" ( 4.27m x 2.62m )

Fitted carpet, radiator, range of built-in wardrobe cupboards.