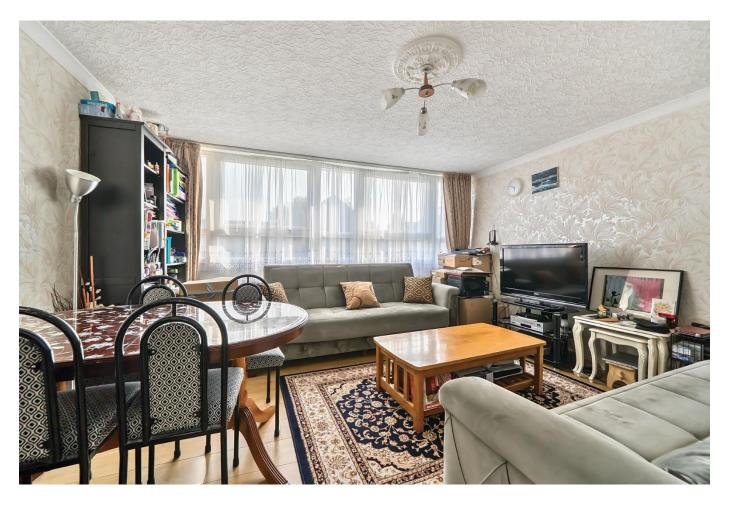

Parsonage Lane, Enfield, EN2 0AH



## welcome to

# Parsonage Lane, Enfield

An opportunity to acquire this delightful, split level duplex apartment on the second and third floors of this well presented block, most conveniently located within walking distance of Enfield Town multiple shopping centre and both Enfield Town and Enfield Chase Rail Stations (Liverpool Street and Moorgate Lines). Good schools are also close at hand.

The spacious and well presented property features:-







#### **Double Glazed Front Door**

To:-

#### **Entrance Hall**

Laminate floor, radiator, understairs recess, storage cupboard housing electric and gas meters.

### Lounge

14' x 12' 5" ( 4.27m x 3.78m ) Fitted carpet, radiator.

#### Kitchen

13' 9" x 7' 2" ( 4.19m x 2.18m )

Comprehensively fitted in oak faced units comprising base units with worktops, inset stainless steel sink unit, matching wall cabinets, built-in fume extractor hood over cooker space, plumbing for washing machine and dishwasher, ceramic tiled floor, wall mounted combination gas central heating boiler (installed 4 years ago).

## **Top Floor**

### Landing

Fitted carpet, large storage cupboard.

#### **Bedroom One**

14' x 9' 10" ( 4.27m x 3.00m ) Fitted carpet, radiator.

#### **Bedroom Two**

14' x 8' 7" ( 4