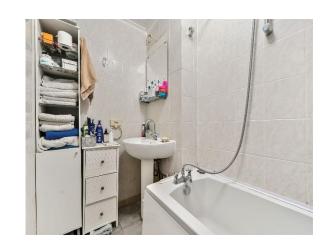

#### Bathroom

Panelled bath with mixer taps and shower attachment, shower curtain and rail, pedestal wash hand basin, fully tiled walls, radiator.