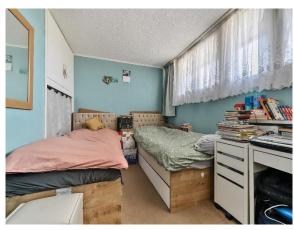

#### **Bedroom Two**

14' x 8' 7" ( 4.27m x 2.62m )

Fitted carpet, radiator, range of built-in wardrobe cupboards.