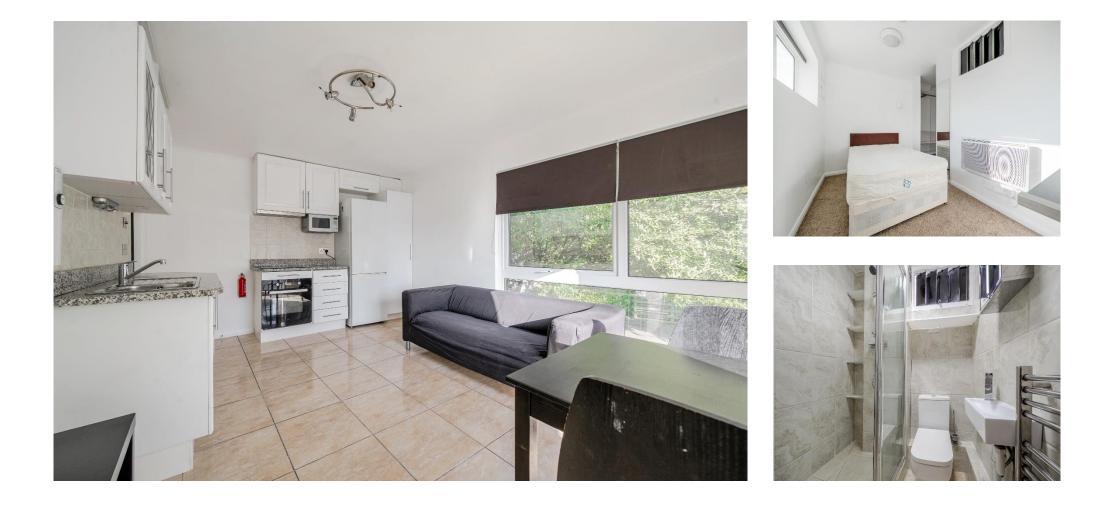

#### **Shower Room**

Step-in fully tiled shower unit, low level WC, wall mounted hand basin, fully tiled walls, chrome heated towel rail.

#### Kitchen / Lounge

15' 1" x 11' (4.60m x 3.35m)

Dual aspect room with double glazed windows, range of fitted wall and base units with contrasting marble worktops and upstands, sink and drainer, built-in oven with electric hob above, plumbing for washing machine, space for fridge/freezer, electric heater, tiled floor, door to:-

#### Bedroom

10' 7" x 7' 1" (  $3.23m \times 2.16m$  ) Wall mounted electric heater, double glazed window to rear, fitted carpet, doorway to walk-in wardrobe with hanging space and shelving.