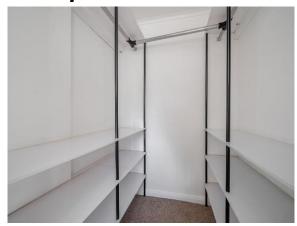

#### Bedroom

10' 7" x 7' 1" (  $3.23m \times 2.16m$  ) Wall mounted electric heater, double glazed window to rear, fitted carpet, doorway to walk-in wardrobe with hanging space and shelving.