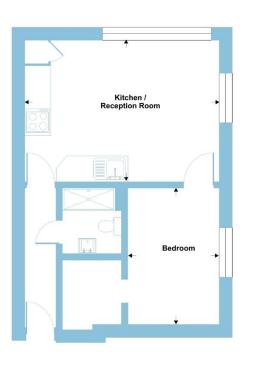

#### Kitchen / Lounge

15' 1" x 11' (4.60m x 3.35m)

Dual aspect room with double glazed windows, range of fitted wall and base units with contrasting marble worktops and upstands, sink and drainer, built-in oven with electric hob above, plumbing for washing machine, space for fridge/freezer, electric heater, tiled floor, door to:-

#### Bedroom

10' 7" x 7' 1" (  $3.23m \times 2.16m$  ) Wall mounted electric heater, double glazed window to rear, fitted carpet, doorway to walk-in wardrobe with hanging space and shelving.

Avalon Close, Enfield, EN2 Approximate Area = 333 sq ft / 31 sq m For identification only. Not to scale