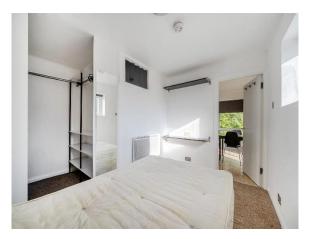

#### Bedroom

10' 7" x 7' 1" (  $3.23m \times 2.16m$  ) Wall mounted electric heater, double glazed window to rear, fitted carpet, doorway to walk-in wardrobe with hanging space and shelving.