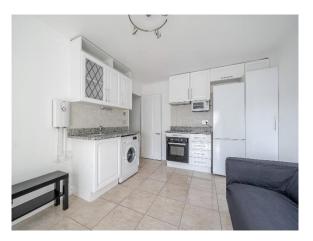

#### Kitchen / Lounge

15' 1" x 11' (4.60m x 3.35m)

Dual aspect room with double glazed windows, range of fitted wall and base units with contrasting marble worktops and upstands, sink and drainer, built-in oven with electric hob above, plumbing for washing machine, space for fridge/freezer, electric heater, tiled floor, door to:-