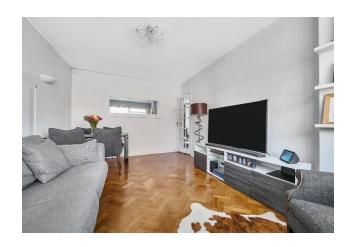

#### Lounge

15' 7" x 10' 10" ( 4.75m x 3.30m )

Continued herringbone wood flooring, double glazed window to front, radiator.