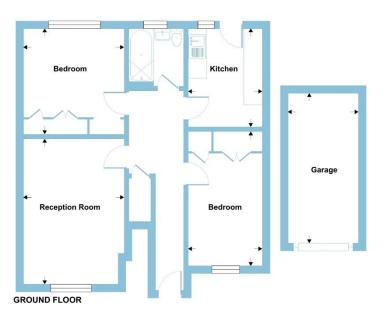

#### Cheviot Close, Enfield, EN1

Approximate Area = 664 sq ft / 61.6 sq m

Garage = 122 sq ft / 11.3 sq m

Total = 786 sq ft / 72.9 sq m

For identification only - Not to scale

020 8363 3394

info@barnfields.com