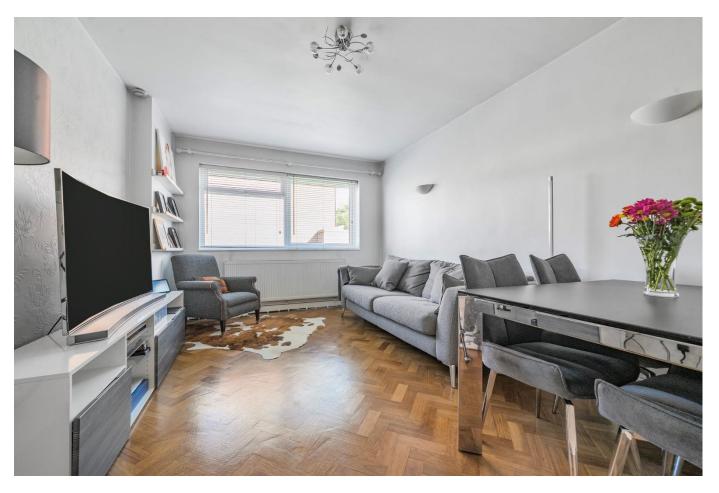

#### Lounge

15' 7" x 10' 10" ( 4.75m x 3.30m )

Continued herringbone wood flooring, double glazed window to front, radiator.