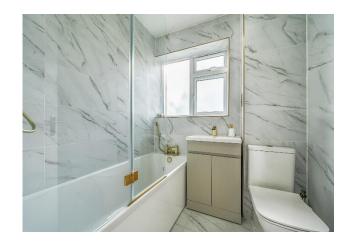

#### **Bathroom**

Panelled bath with shower above and glass screen, hand basin with cupboards beneath, low level WC, fully tiled walls and floor, heated towel rail, double glazed window to rear.