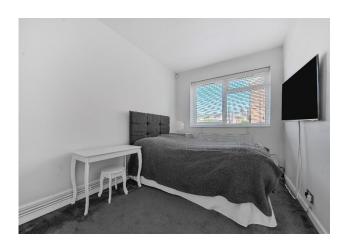

#### **Bedroom One**

11' 4" x 10' 10" ( 3.45m x 3.30m )

Fitted carpet, double glazed window to rear, range of built-in wardrobes, radiator.

#### **Bedroom Two**

14' 5" x 7' 11" ( 4.39m x 2.41m )

Fitted carpet, double glazed window to front, range of built-in wardrobes, radiator.