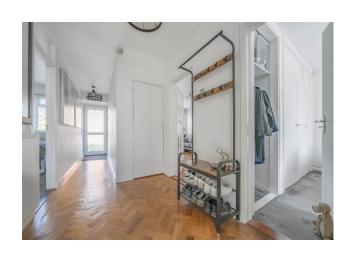

## Hallway

Herringbone wood flooring, understairs cupboard.

#### Lounge

15' 7" x 10' 10" ( 4.75m x 3.30m )

Continued herringbone wood flooring, double glazed window to front, radiator.