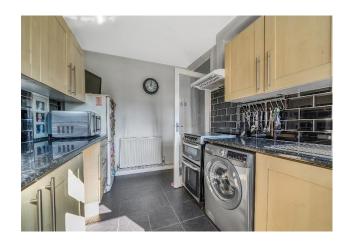

#### Kitchen

10' 7" x 7' 11" ( 3.23m x 2.41m )

Range of shaker style fitted wall and base units with contrasting worktops, sink and drainer, space for oven, plumbing for washing machine, space for a fridge/freezer, radiator, tiled splashbacks, wall mounted boiler, ceramic tiled floor, double glazed window and door to communal garden.