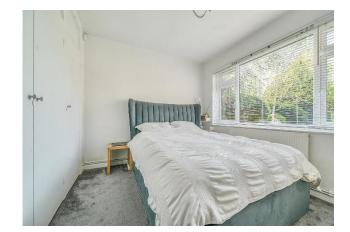

#### **Bedroom One**

11' 4" x 10' 10" ( 3.45m x 3.30m )

Fitted carpet, double glazed window to rear, range of built-in wardrobes, radiator.

#### **Bedroom Two**

14' 5" x 7' 11" ( 4.39m x 2.41m )

Fitted carpet, double glazed window to front, range of built-in wardrobes, radiator.