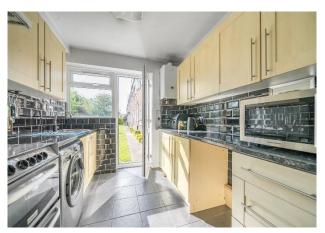

#### Kitchen

10' 7" x 7' 11" ( 3.23m x 2.41m )

Range of shaker style fitted wall and base units with contrasting worktops, sink and drainer, space for oven, plumbing for washing machine, space for a fridge/freezer, radiator, tiled splashbacks, wall mounted boiler, ceramic tiled floor, double glazed window and door to communal garden.