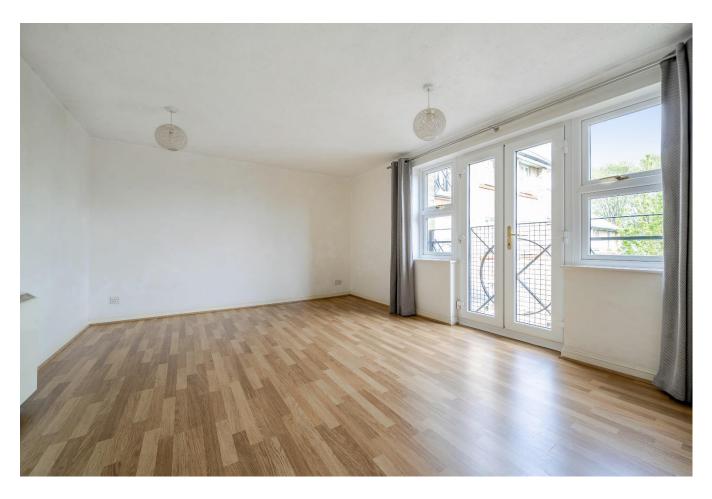

#### Lounge

15' 11" x 12' 3" ( 4.85m x 3.73m )

A bright and spacious room with double glazed doors and Juliet balcony overlooking the car park, laminate flooring.