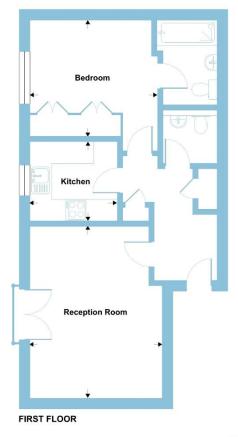

#### Gater Drive, Enfield, EN2

Approximate Area = 548 sq ft / 50.9 sq m

020 8363 3394

info@barnfields.com

1a Windmill Hill, Enfield, Middlesex, EN2 6SE

barnfields.co.uk

Barnfields is a trading name of Sequence (UK) Limited which is registered in England and Wales under company number 4268443, Registered Office is Cumbria House, 16-20 Hockliffe Street, Leighton Buzzard, Bedfordshire, LU7 1GN. VAT Registration Number is 500 2481 05.

#### Lounge

15' 11" x 12' 3" ( 4.85m x 3.73m )

A bright and spacious room with double glazed doors and Juliet balcony overlooking the car park, laminate flooring.

#### Kitchen

8' 1" x 7' 4" ( 2.46m x 2.24m )

Range of fitted wall and base units with toning worktops, sink and drainer, tiled splashbacks, built-in oven with ceramic hob and extractor above, double glazed window, plumbing for washing machine, space for fridge/freezer, vinyl flooring.

11' 10" x 10' 9" ( 3.61m x 3.28m )

Fitted carpet, range of built-in wardrobes, double glazed windows, electric radiator, door to:-

## **En-Suite Bathroom**

Panelled bath, pedestal wash hand basin, low level WC, part tiled walls, vinyl flooring.