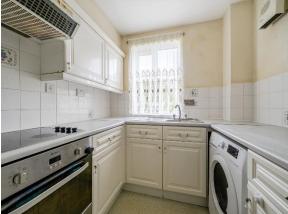

#### Kitchen

8' 1" x 7' 4" ( 2.46m x 2.24m )

Range of fitted wall and base units with toning worktops, sink and drainer, tiled splashbacks, built-in oven with ceramic hob and extractor above, double glazed window, plumbing for washing machine, space for fridge/freezer, vinyl flooring.