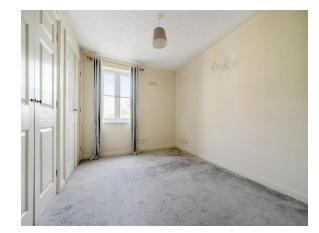

11' 10" x 10' 9" ( 3.61m x 3.28m )

Fitted carpet, range of built-in wardrobes, double glazed windows, electric radiator, door to:-