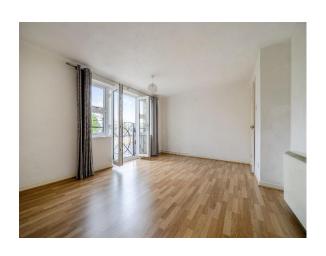

#### Lounge

15' 11" x 12' 3" ( 4.85m x 3.73m )

A bright and spacious room with double glazed doors and Juliet balcony overlooking the car park, laminate flooring.