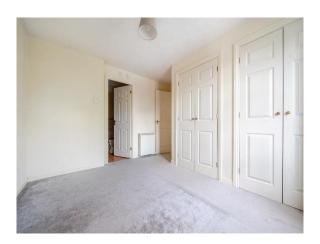

11' 10" x 10' 9" ( 3.61m x 3.28m )

Fitted carpet, range of built-in wardrobes, double glazed windows, electric radiator, door to:-