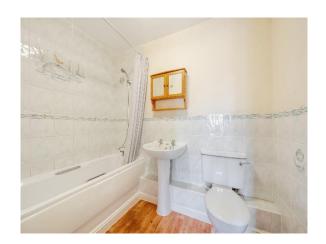

## **En-Suite Bathroom**

Panelled bath, pedestal wash hand basin, low level WC, part tiled walls, vinyl flooring.