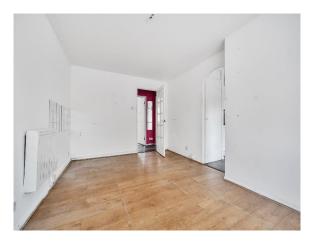

Flat Door Opens to:-

**Hallway** Vinyl flooring, wall mounted entryphone system.

#### Bedroom

12' 4" x 10' 5" (  $3.76m\ x\ 3.17m$  ) Fitted carpet, wall mounted electric heater, double glazed window to front.