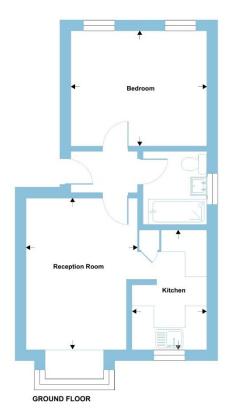

#### Lounge

14' 1" x 10' 1" ( 4.29m x 3.07m ) Double glazed bay window to front, laminate flooring, wall mounted electric heater.

#### Kitchen

10' 11" x 6' 10" ( 3.33m x 2.08m ) Range of fitted wall and base units with toning worktops, sink and drainer, space for an electric cooker with extractor above, space for a fridge/freezer, plumbing for washing machine, tiled splashbacks, vinyl flooring, cupboard housing hot water tank, double glazed window to rear.

#### Bathroom

Panelled bath, wall mounted electric shower, pedestal wash hand basin, low level WC, double glazed window to side, part tiled walls, tiled floor.

#### Bedroom

12' 4" x 10' 5" (  $3.76m\ x\ 3.17m$  ) Fitted carpet, wall mounted electric heater, double glazed window to front.