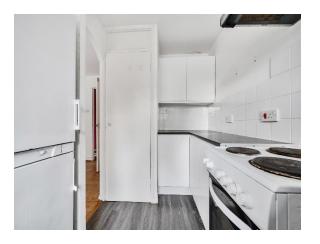

#### Kitchen

10' 11" x 6' 10" ( 3.33m x 2.08m ) Range of fitted wall and base units with toning worktops, sink and drainer, space for an electric cooker with extractor above, space for a fridge/freezer, plumbing for washing machine, tiled splashbacks, vinyl flooring, cupboard housing hot water tank, double glazed window to rear.