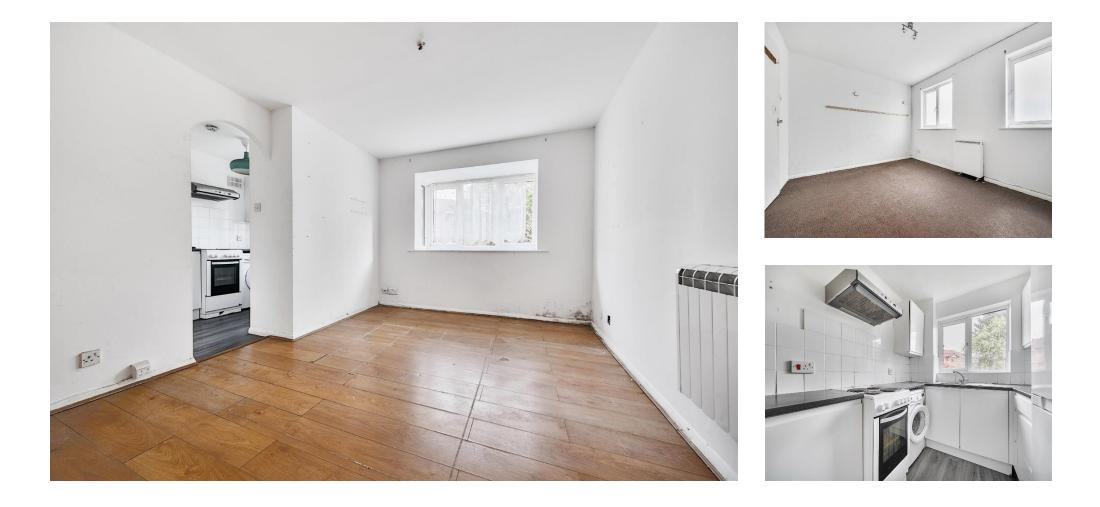

#### Lounge

14' 1" x 10' 1" ( 4.29m x 3.07m ) Double glazed bay window to front, laminate flooring, wall mounted electric heater.

#### Kitchen

10' 11" x 6' 10" ( 3.33m x 2.08m ) Range of fitted wall and base units with toning worktops, sink and drainer, space for an electric cooker with extractor above, space for a fridge/freezer, plumbing for washing machine, tiled splashbacks, vinyl flooring, cupboard housing hot water tank, double glazed window to rear.