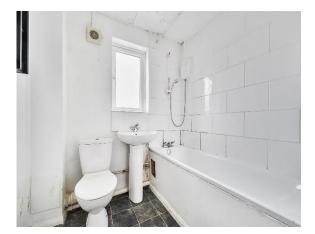

#### Bathroom

Panelled bath, wall mounted electric shower, pedestal wash hand basin, low level WC, double glazed window to side, part tiled walls, tiled floor.