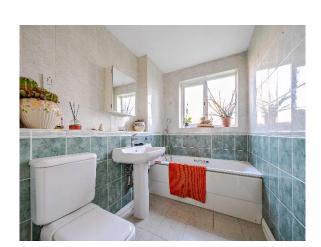

#### **Guests Bathroom**

Panelled bath, mixer taps, shower attachment, pedestal wash hand basin, low flush WC (white suite), vinyl floor, radiator, fully tiled walls.