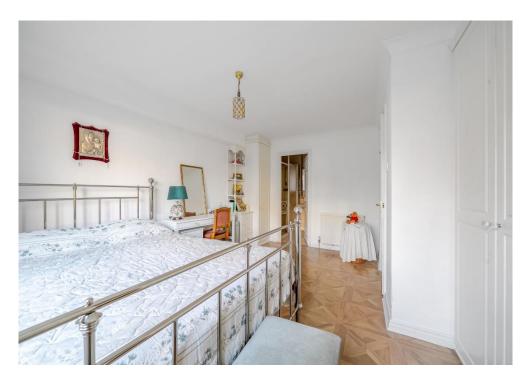

#### **Bedroom One**

15' 6" x 12' 8" ( 4.72m x 3.86m )

Wood effect flooring, radiator, range of built-in wardrobe cupboards.