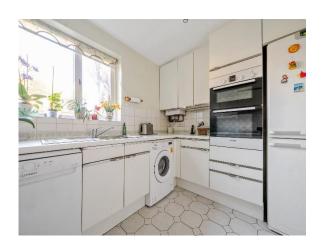

#### Kitchen

10' 8" x 10' (3.25m x 3.05m)

Comprehensively fitted in white units comprising base units with worktops, inset stainless steel sink unit, matching wall cabinets, inset gas hob unit with fume extractor hood over, built-in double oven, plumbing for washing machine and dishwasher, ceramic tiled floor, cupboard housing wall mounted combination gas central heating boiler.