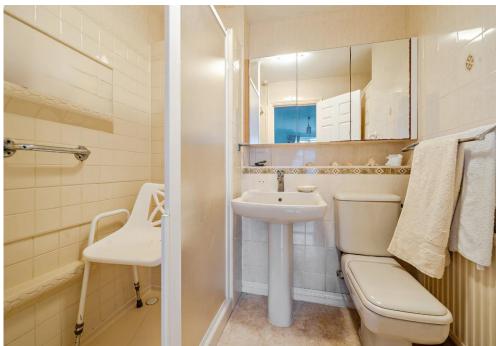

#### **En-Suite Shower Room / WC**

Walk-in shower cubicle, pedestal wash hand basin, low flush WC, vinyl floor, radiator, built-in storage cupboard, fully tiled walls.

#### **Guests Bathroom**

Panelled bath, mixer taps, shower attachment, pedestal wash hand basin, low flush WC (white suite), vinyl floor, radiator, fully tiled walls.