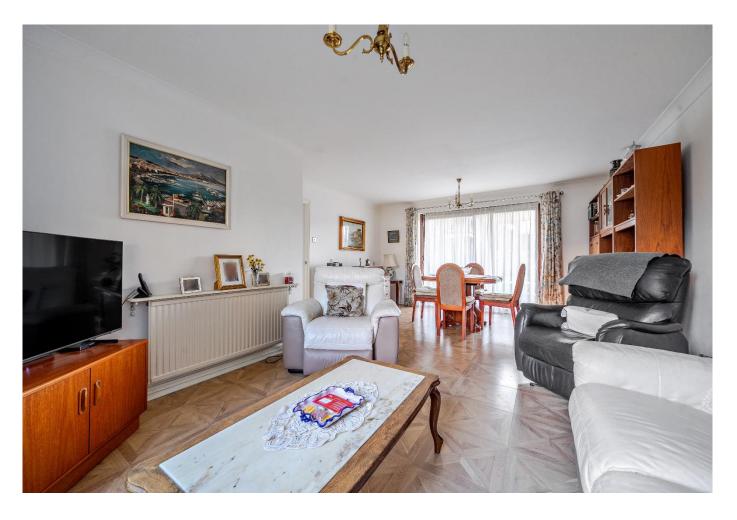

#### Lounge

20' 6" x 14' 6" ( 6.25m x 4.42m )

Attractive wood effect flooring, radiator, sliding double glazed patio doors onto private patio and communal lawns, views over cricket ground.