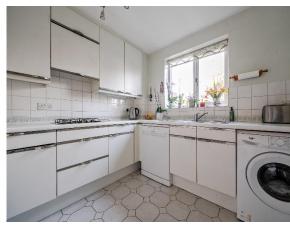

#### Kitchen

10' 8" x 10' (3.25m x 3.05m)

Comprehensively fitted in white units comprising base units with worktops, inset stainless steel sink unit, matching wall cabinets, inset gas hob unit with fume extractor hood over, built-in double oven, plumbing for washing machine and dishwasher, ceramic tiled floor, cupboard housing wall mounted combination gas central heating boiler.