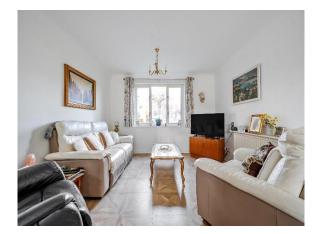

#### Lounge

20' 6" x 14' 6" ( 6.25m x 4.42m )

Attractive wood effect flooring, radiator, sliding double glazed patio doors onto private patio and communal lawns, views over cricket ground.