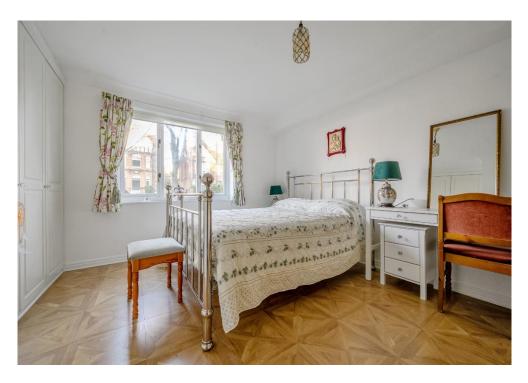

#### **Bedroom One**

15' 6" x 12' 8" ( 4.72m x 3.86m )

Wood effect flooring, radiator, range of built-in wardrobe cupboards.