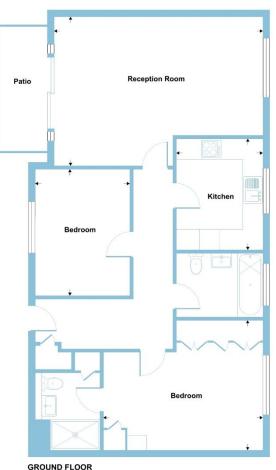

#### **Spacious Entrance Hall**

Wood effect vinyl floor, deep storage cupboard, radiator.

#### Lounge

20' 6" x 14' 6" ( 6.25m x 4.42m )

Attractive wood effect flooring, radiator, sliding double glazed patio doors onto private patio and communal lawns, views over cricket ground.

#### Kitchen

10' 8" x 10' (3.25m x 3.05m)

Comprehensively fitted in white units comprising base units with worktops, inset stainless steel sink unit, matching wall cabinets, inset gas hob unit with fume extractor hood over, built-in double oven, plumbing for washing machine and dishwasher, ceramic tiled floor, cupboard housing wall mounted combination gas central heating boiler.

#### **Bedroom One**

15' 6" x 12' 8" ( 4.72m x 3.86m )

Wood effect flooring, radiator, range of built-in wardrobe cupboards.

#### **En-Suite Shower Room / WC**

Walk-in shower cubicle, pedestal wash hand basin, low flush WC, vinyl floor, radiator, built-in storage cupboard, fully tiled walls.

#### **Bedroom Two**

12' 7" x 9' 1" ( 3.84m x 2.77m )

Wood effect floor, radiator.

#### **Guests Bathroom**

Panelled bath, mixer taps, shower attachment, pedestal wash hand basin, low flush WC (white suite), vinyl floor, radiator, fully tiled walls.

#### Wellington Road, Enfield, EN1

Approximate Area = 900 sq ft / 83.6 sq m

For identification only - Not to scale

020 8363 3394

info@barnfields.com

1a Windmill Hill, Enfield, Middlesex, EN2 6SE

barnfields.co.uk