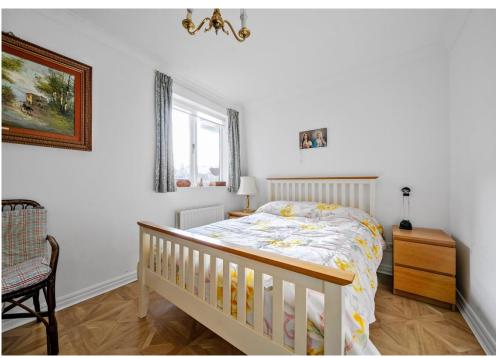

#### **Bedroom Two**

12' 7" x 9' 1" ( 3.84m x 2.77m )

Wood effect floor, radiator.