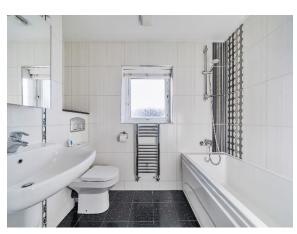

#### **Bathroom W.C**

Fully tiled walls and floor, low flush WC, vanity basin, panelled bath,, shaver point, extractor fan, heated towel rail, frosted window to front.