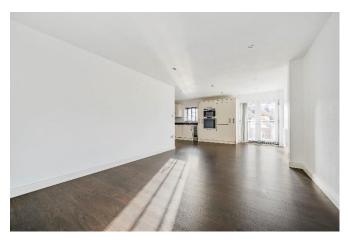

## Lounge / Kitchen-Diner

24' 10" to extreme x 19' 2" to extreme ( 7.57m to extreme x 5.84m to extreme )

Dual aspect, beautifully fitted kitchen in a range of gloss cream base, wall and larder cupboards with integrated oven and grill, fridge freezer, microwave, dish washer, gas hob with extractor fan over, stainless steel sink inset to quarts worksurface and drainer, open to large lounge area with spotlights to ceiling, double glazed doors to Juliet balcony, dark wood effect floor, two double radiators.