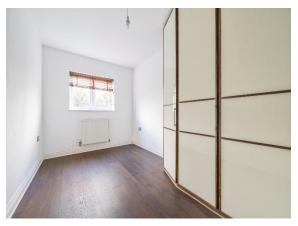

#### **Bedroom Two**

13' 7"  $\max x$  7' 8"  $\max (4.14m \max x 2.34m \max)$  Dark wood effect floor, double radiator, built in floor to ceiling wardrobe cupboards.