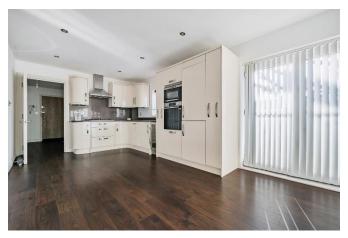

## Lounge / Kitchen-Diner

24' 10" to extreme x 19' 2" to extreme ( 7.57m to extreme x 5.84m to extreme )

Dual aspect, beautifully fitted kitchen in a range of gloss cream base, wall and larder cupboards with integrated oven and grill, fridge freezer, microwave, dish washer, gas hob with extractor fan over, stainless steel sink inset to quarts worksurface and drainer, open to large lounge area with spotlights to ceiling, double glazed doors to Juliet balcony, dark wood effect floor, two double radiators.