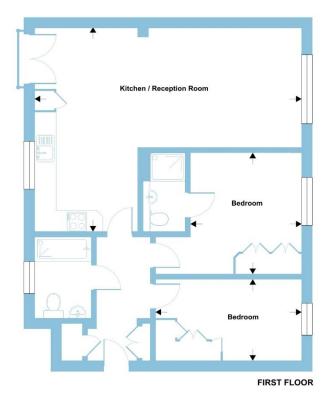

#### **Entrance Hall**

Dark wood effect floor, double radiator, video entryphone system, built in double cupboard.

## Lounge / Kitchen-Diner

24' 10" to extreme x 19' 2" to extreme ( 7.57m to extreme x 5.84m to extreme )

Dual aspect, beautifully fitted kitchen in a range of gloss cream base, wall and larder cupboards with integrated oven and grill, fridge freezer, microwave, dish washer, gas hob with extractor fan over, stainless steel sink inset to quarts worksurface and drainer, open to large lounge area with spotlights to ceiling, double glazed doors to Juliet balcony, dark wood effect floor, two double radiators.

#### **Bedroom One**

11' 5"  $\max x$  10' 4"  $\max (3.48 \text{m} \max x 3.15 \text{m} \max)$ Dark wood effect floor, double radiator, built in floor to ceiling wardrobe cupboards with wiring for television, door to en-suite.

#### **En-Suite Shower Room**

Fully tiled walls and floor, low flush WC, vanity basin, walk in shower cubicle, shaver point, extractor fan, heated towel rail.

#### **Bedroom Two**

13' 7"  $\max x$  7' 8"  $\max (4.14m \max x 2.34m \max)$  Dark wood effect floor, double radiator, built in floor to ceiling wardrobe cupboards.

#### **Bathroom W.C**

Fully tiled walls and floor, low flush WC, vanity basin, panelled bath,, shaver point, extractor fan, heated towel rail, frosted window to front.