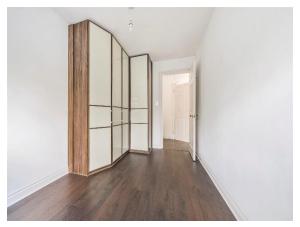

#### **Bedroom One**

11' 5"  $\max x$  10' 4"  $\max (3.48 \text{m} \max x 3.15 \text{m} \max)$ Dark wood effect floor, double radiator, built in floor to ceiling wardrobe cupboards with wiring for television, door to en-suite.