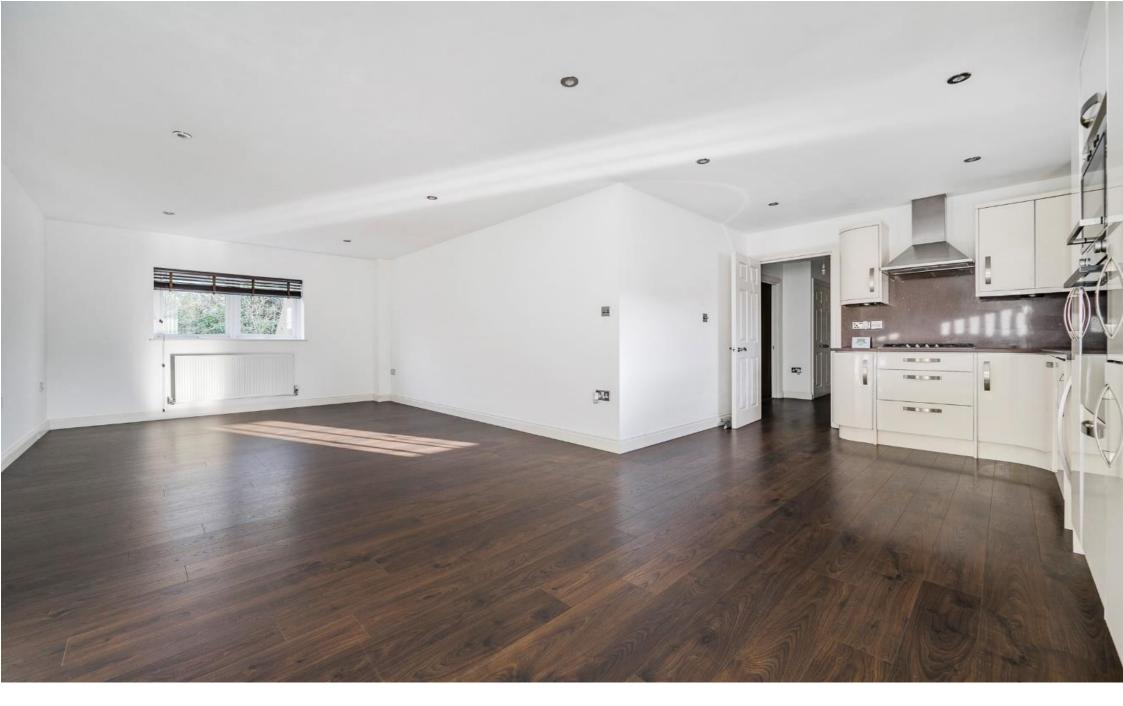

## Lounge / Kitchen-Diner

24' 10" to extreme x 19' 2" to extreme ( 7.57m to extreme x 5.84m to extreme )

Dual aspect, beautifully fitted kitchen in a range of gloss cream base, wall and larder cupboards with integrated oven and grill, fridge freezer, microwave, dish washer, gas hob with extractor fan over, stainless steel sink inset to quarts worksurface and drainer, open to large lounge area with spotlights to ceiling, double glazed doors to Juliet balcony, dark wood effect floor, two double radiators.

# **Utility Cupboard**

Ceramic tiled floor, plumbing for washing machine, wall mounted gas central heating boiler.