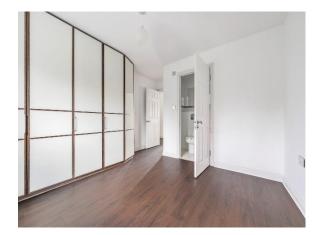

#### **Bedroom One**

11' 5"  $\max x$  10' 4"  $\max (3.48 \text{m} \max x 3.15 \text{m} \max)$ Dark wood effect floor, double radiator, built in floor to ceiling wardrobe cupboards with wiring for television, door to en-suite.