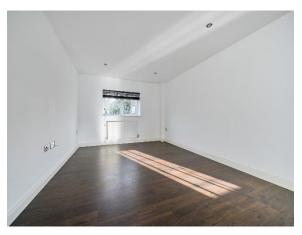

## Lounge / Kitchen-Diner

24' 10" to extreme x 19' 2" to extreme ( 7.57m to extreme x 5.84m to extreme )

Dual aspect, beautifully fitted kitchen in a range of gloss cream base, wall and larder cupboards with integrated oven and grill, fridge freezer, microwave, dish washer, gas hob with extractor fan over, stainless steel sink inset to quarts worksurface and drainer, open to large lounge area with spotlights to ceiling, double glazed doors to Juliet balcony, dark wood effect floor, two double radiators.