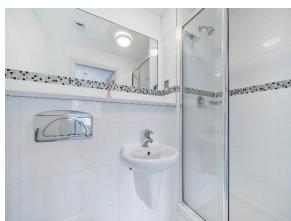

#### **En-Suite Shower Room**

Fully tiled walls and floor, low flush WC, vanity basin, walk in shower cubicle, shaver point, extractor fan, heated towel rail.

#### **Bathroom W.C**

Fully tiled walls and floor, low flush WC, vanity basin, panelled bath,, shaver point, extractor fan, heated towel rail, frosted window to front.