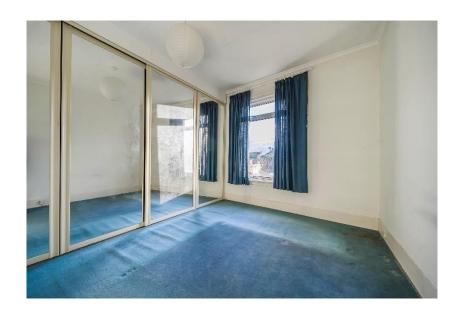

#### **Bedroom Two**

12' x 11' 2" ( 3.66m x 3.40m )

Fitted carpet, window to rear, range of built-in fitted wardrobes, radiator.