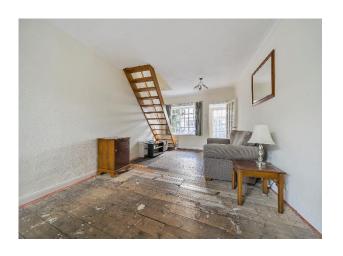

## **Through Lounge**

26' x 11' 2" (7.92m x 3.40m)
Bay window to front, door to garden, radiator.