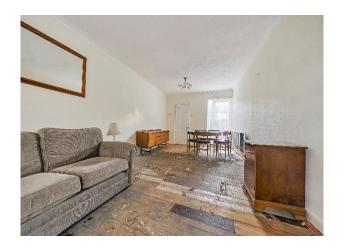

## **Through Lounge**

26' x 11' 2" (7.92m x 3.40m)
Bay window to front, door to garden, radiator.