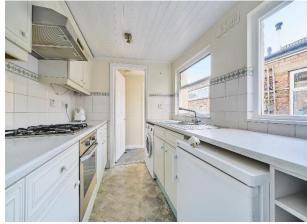

#### Kitchen

8' 3" x 6' 8" ( 2.51m x 2.03m )

Range of fitted wall and base units, toning worktops, single drainer sink unit, gas hob with extractor above and oven below, space for a fridge and plumbing for a washing machine, tiled splashbacks, vinyl flooring, two windows to the side, door to lobby.