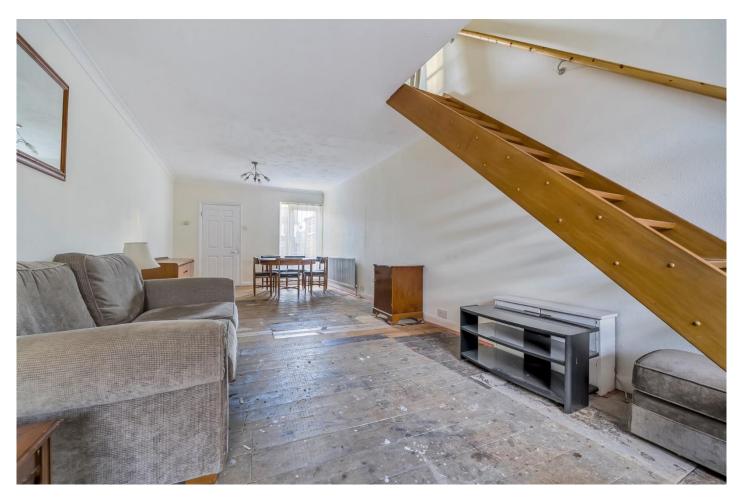

## **Through Lounge**

26' x 11' 2" (7.92m x 3.40m)
Bay window to front, door to garden, radiator.