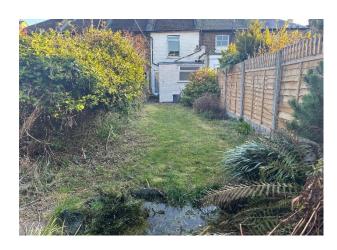

## Outside

A southerly facing rear garden with lawn, mature shrub borders, shed to rear.

### Garden

A southerly facing rear garden with lawn, mature shrub borders, shed to rear.