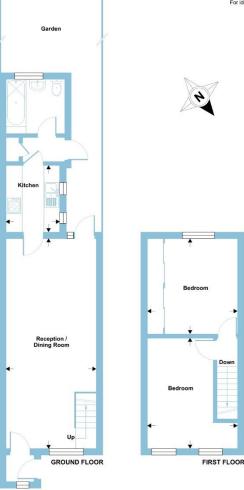

## **Through Lounge**

26' x 11' 2" (7.92m x 3.40m)
Bay window to front, door to garden, radiator.

#### Kitchen

8' 3" x 6' 8" ( 2.51m x 2.03m )

Range of fitted wall and base units, toning worktops, single drainer sink unit, gas hob with extractor above and oven below, space for a fridge and plumbing for a washing machine, tiled splashbacks, vinyl flooring, two windows to the side, door to lobby.

#### **Bathroom**

Panelled bath with shower attachment, pedestal wash hand basin, low level WC, window to rear, radiator, vinyl flooring.

#### **Bedroom One**

13' 8" x 11' 4" ( 4.17m x 3.45m )

Fitted carpet, two windows to front, radiator.

#### **Bedroom Two**

12' x 11' 2" ( 3.66m x 3.40m )

Fitted carpet, window to rear, range of built-in fitted wardrobes, radiator.

## Goat Lane, Enfield, EN1

Approximate Area = 731 sq ft / 67.9 sq m

For identification only - Not to scale

020 8363 3394

info@barnfields.com

1a Windmill Hill, Enfield, Middlesex, EN2 6SE

barnfields.co.uk