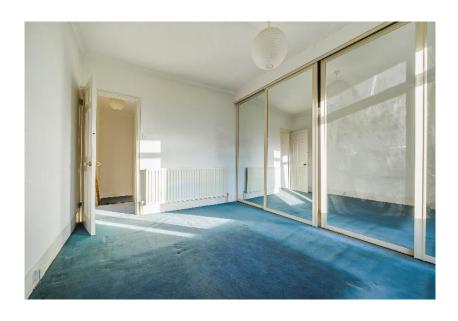

#### **Bedroom Two**

12' x 11' 2" ( 3.66m x 3.40m )

Fitted carpet, window to rear, range of built-in fitted wardrobes, radiator.