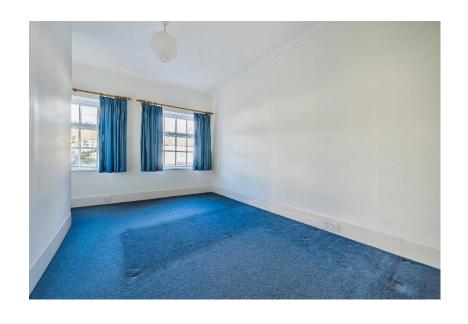

## **Through Lounge**

26' x 11' 2" (7.92m x 3.40m)
Bay window to front, door to garden, radiator.