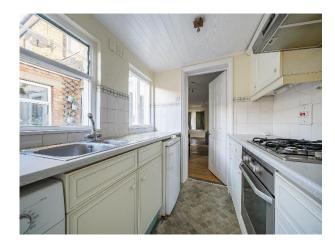

#### Kitchen

8' 3" x 6' 8" ( 2.51m x 2.03m )

Range of fitted wall and base units, toning worktops, single drainer sink unit, gas hob with extractor above and oven below, space for a fridge and plumbing for a washing machine, tiled splashbacks, vinyl flooring, two windows to the side, door to lobby.