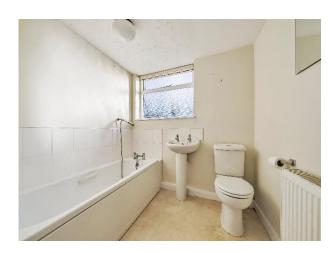

#### **Bathroom**

Panelled bath with shower attachment, pedestal wash hand basin, low level WC, window to rear, radiator, vinyl flooring.