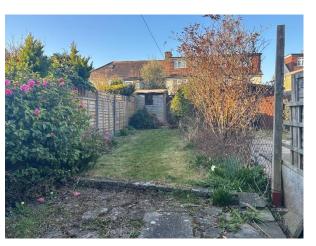

## Outside

A southerly facing rear garden with lawn, mature shrub borders, shed to rear.

### Garden

A southerly facing rear garden with lawn, mature shrub borders, shed to rear.