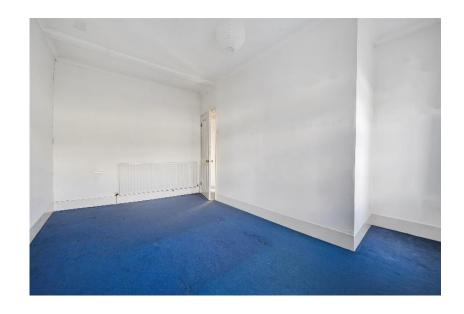

#### **Bedroom One**

13' 8" x 11' 4" ( 4.17m x 3.45m )

Fitted carpet, two windows to front, radiator.

#### **Bedroom Two**

12' x 11' 2" ( 3.66m x 3.40m )

Fitted carpet, window to rear, range of built-in fitted wardrobes, radiator.