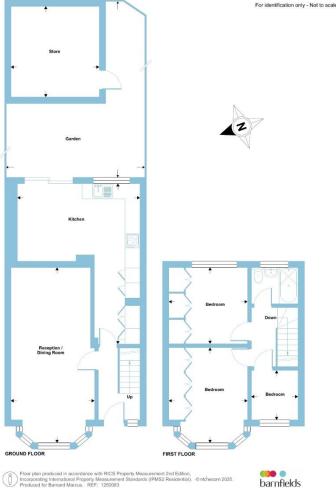

#### **Entrance Hall**

Laminate floor, radiator, understairs storage cupboard.

## Lounge

23' 9" x 11' 3" ( 7.24m x 3.43m ) Laminate floor, two radiators.

#### **Kitchen / Dining Room**

20' 8" max x 16' 3" narrowing to 10' (6.30m max x 4.95m narrowing to 3.05m)

Kitchen area is comprehensively fitted in white units, comprising base units with worktops, inset stainless steel sink unit, matching wall cabinets, inset gas hob unit with fume extractor hood over, built-in oven, plumbing for washing machine, cupboard housing combination gas central heating boiler, laminate floor to dining area, ceramic tiled floor to kitchen area, sliding double glazed patio doors to garden.

## Landing

Fitted carpet, access to loft.

#### **Bedroom One**

13' x 10' 6" ( 3.96m x 3.20m )

Laminate floor, radiator, range of built-in wardrobe cupboards.

#### **Bedroom Two**

10' 6" x 10' 6" ( 3.20m x 3.20m )

Laminate floor, radiator, range of built-in wardrobe cupboards.

#### **Bedroom Three**

6' 5" x 6' ( 1.96m x 1.83m )

Laminate floor, radiator.

#### **Bathroom**

Panelled bath, pedestal wash hand basin, low flush WC, radiator, fully tiled walls, laminate floor.

#### Rear Garden

Approximately 60' of rear garden, requires tending with patio, vehicular access at rear, large garage.

#### Rylston Road, London, N13

Approximate Area = 900 sq ft / 83.6 sq m Outbuilding = 137 sq ft / 12.7 sq m Total = 1037 sq ft / 96.3 sq m

barnfields

020 8363 3394

info@barnfields.com

1a Windmill Hill, Enfield, Middlesex, EN2 6SE