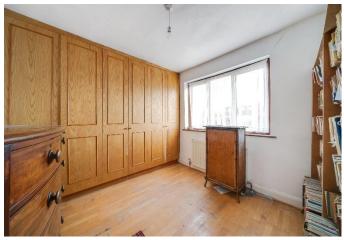

#### **Bedroom One**

13' x 10' 6" ( 3.96m x 3.20m )

Laminate floor, radiator, range of built-in wardrobe cupboards.

#### **Bedroom Two**

10' 6" x 10' 6" ( 3.20m x 3.20m )

Laminate floor, radiator, range of built-in wardrobe cupboards.