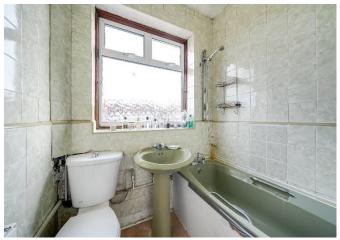

#### **Bathroom**

Panelled bath, pedestal wash hand basin, low flush WC, radiator, fully tiled walls, laminate floor.