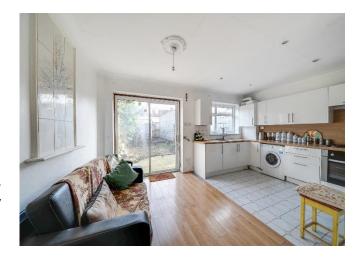

#### **Kitchen / Dining Room**

20' 8" max x 16' 3" narrowing to 10' (6.30m max x 4.95m narrowing to 3.05m)

Kitchen area is comprehensively fitted in white units, comprising base units with worktops, inset stainless steel sink unit, matching wall cabinets, inset gas hob unit with fume extractor hood over, built-in oven, plumbing for washing machine, cupboard housing combination gas central heating boiler, laminate floor to dining area, ceramic tiled floor to kitchen area, sliding double glazed patio doors to garden.