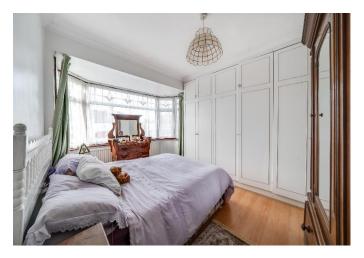

#### **Bedroom One**

13' x 10' 6" ( 3.96m x 3.20m )

Laminate floor, radiator, range of built-in wardrobe cupboards.

#### **Bedroom Two**

10' 6" x 10' 6" ( 3.20m x 3.20m )

Laminate floor, radiator, range of built-in wardrobe cupboards.