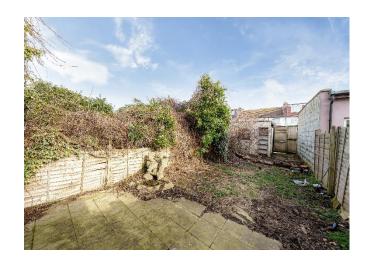

#### Rear Garden

Approximately 60' of rear garden, requires tending with patio, vehicular access at rear, large garage.