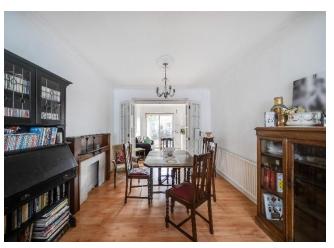

#### **Kitchen / Dining Room**

20' 8" max x 16' 3" narrowing to 10' (6.30m max x 4.95m narrowing to 3.05m)

Kitchen area is comprehensively fitted in white units, comprising base units with worktops, inset stainless steel sink unit, matching wall cabinets, inset gas hob unit with fume extractor hood over, built-in oven, plumbing for washing machine, cupboard housing combination gas central heating boiler, laminate floor to dining area, ceramic tiled floor to kitchen area, sliding double glazed patio doors to garden.