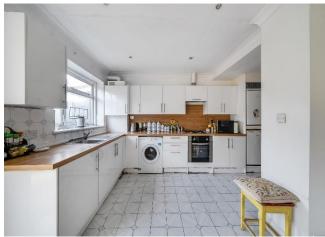

#### **Kitchen / Dining Room**

20' 8" max x 16' 3" narrowing to 10' (6.30m max x 4.95m narrowing to 3.05m)

Kitchen area is comprehensively fitted in white units, comprising base units with worktops, inset stainless steel sink unit, matching wall cabinets, inset gas hob unit with fume extractor hood over, built-in oven, plumbing for washing machine, cupboard housing combination gas central heating boiler, laminate floor to dining area, ceramic tiled floor to kitchen area, sliding double glazed patio doors to garden.