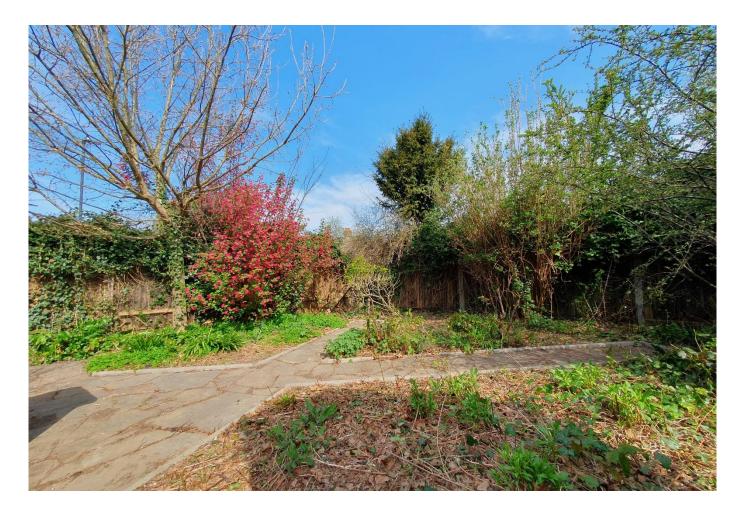

## **Rear Garden**

Own secluded sunny aspect rear garden with pedestrian access, part crazy paving, tap, beds and mature shrubs.