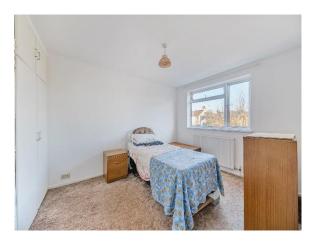

#### **Bedroom One**

14' 7" x 10' 1" ( 4.45m x 3.07m ) Fitted carpet, radiator, range of built-in wardrobe cupboards.

#### **Bedroom Two** 13' 7" x 9' (4.14m x 2.74m) Fitted carpet, radiator, built-in storage cupboard.