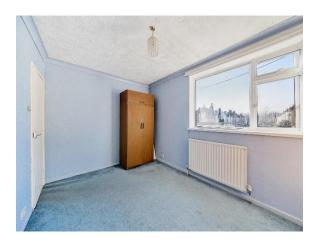

#### **Bedroom One**

14' 7" x 10' 1" ( 4.45m x 3.07m ) Fitted carpet, radiator, range of built-in wardrobe cupboards.

#### **Bedroom Two** 13' 7" x 9' (4.14m x 2.74m) Fitted carpet, radiator, built-in storage cupboard.