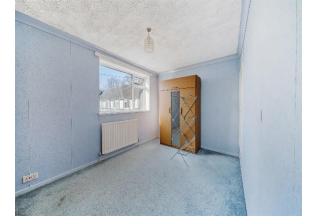

#### **Bedroom One**

14' 7" x 10' 1" ( 4.45m x 3.07m ) Fitted carpet, radiator, range of built-in wardrobe cupboards.

#### **Bedroom Two** 13' 7" x 9' (4.14m x 2.74m) Fitted carpet, radiator, built-in storage cupboard.