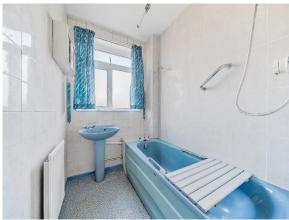

### Bathroom

Panelled bath, pedestal wash hand basin, vinyl floor, fully tiled walls.

**Separate WC (spacious)** Low flush WC, half tiled walls, vinyl floor.