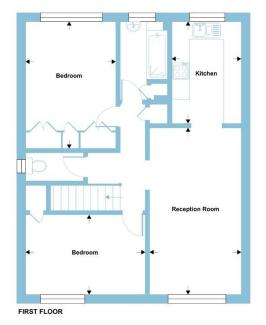

#### **Own Front Door** To side, with easy rising staircase to landing.

**Landing** Fitted carpet, built-in storage cupboard, access to loft.

**Lounge** 19' x 10' 5" ( 5.79m x 3.17m ) Fitted carpet, two radiators.

### Kitchen

11' 5" x 8' (3.48m x 2.44m) Base units, wall cabinets, one and half bowl stainless steel sink unit, plumbing for washing machine, extractor hood over cooker space, wall mounted gas central heating boiler (combination boiler), radiator, vinyl floor.

#### **Bedroom One**

14' 7" x 10' 1" ( 4.45m x 3.07m ) Fitted carpet, radiator, range of built-in wardrobe cupboards.

#### **Bedroom Two** 13' 7" x 9' (4.14m x 2.74m) Fitted carpet, radiator, built-in storage cupboard.

### Bathroom

Panelled bath, pedestal wash hand basin, vinyl floor, fully tiled walls.

**Separate WC (spacious)** Low flush WC, half tiled walls, vinyl floor.

Approximate Area = 750 sq ft / 69.7 sq m For identification only - Not to scale

×