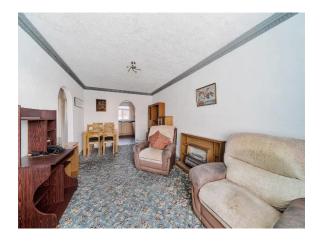

#### **Own Front Door** To side, with easy rising staircase to landing.

**Landing** Fitted carpet, built-in storage cupboard, access to loft.

**Lounge** 19' x 10' 5" ( 5.79m x 3.17m ) Fitted carpet, two radiators.