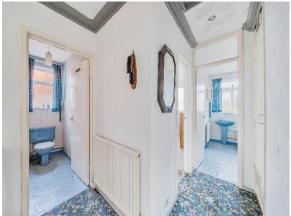

#### **Own Front Door** To side, with easy rising staircase to landing.

**Landing** Fitted carpet, built-in storage cupboard, access to loft.

**Lounge** 19' x 10' 5" ( 5.79m x 3.17m ) Fitted carpet, two radiators.

### Bathroom

Panelled bath, pedestal wash hand basin, vinyl floor, fully tiled walls.

**Separate WC (spacious)** Low flush WC, half tiled walls, vinyl floor.