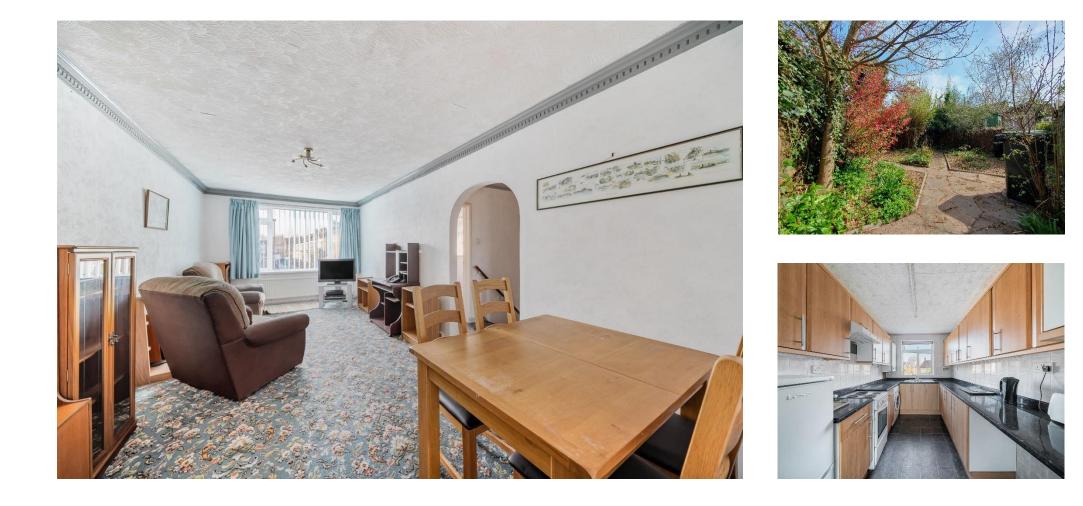

#### **Own Front Door** To side, with easy rising staircase to landing.

**Landing** Fitted carpet, built-in storage cupboard, access to loft.

**Lounge** 19' x 10' 5" ( 5.79m x 3.17m ) Fitted carpet, two radiators.

### Kitchen

11' 5" x 8' (3.48m x 2.44m) Base units, wall cabinets, one and half bowl stainless steel sink unit, plumbing for washing machine, extractor hood over cooker space, wall mounted gas central heating boiler (combination boiler), radiator, vinyl floor.

## **Rear Garden**

Own secluded sunny aspect rear garden with pedestrian access, part crazy paving, tap, beds and mature shrubs.