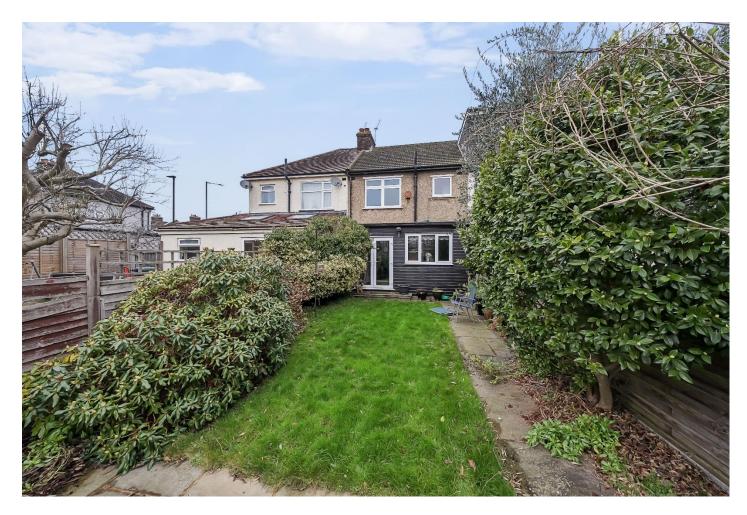

#### **Rear Garden**

A sizeable rear garden mostly laid to lawn with mature beds and trees, side and pathway to rear, shed, rear access gate.

view this property online barnfields.co.uk/Property/ENF104864