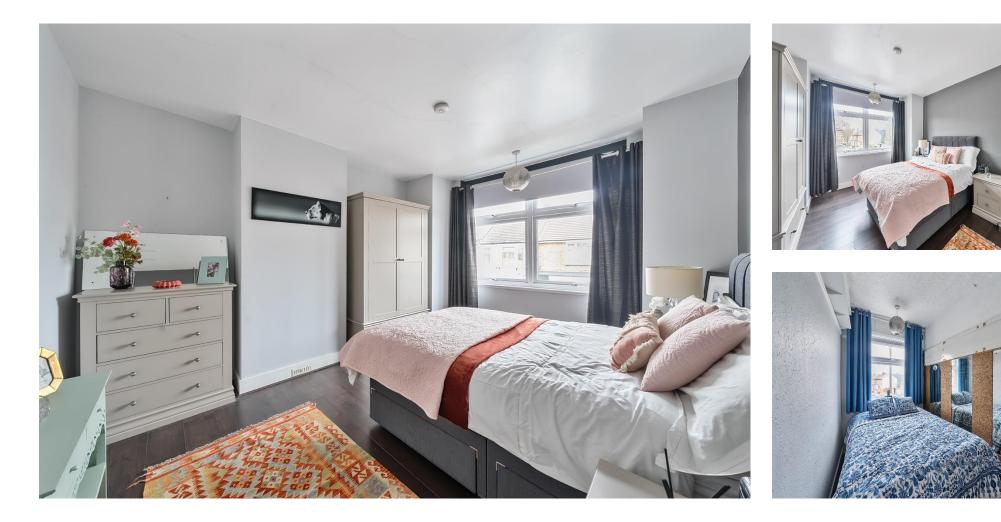

#### **Bedroom One**

11' 3" x 10' 10" ( 3.43m x 3.30m ) Laminate flooring, double glazed windows to front.

**Bedroom Two** 

11' x 10' 5" (3.35m x 3.17m) Fitted carpet, built-in cupboards, double glazed windows to rear.