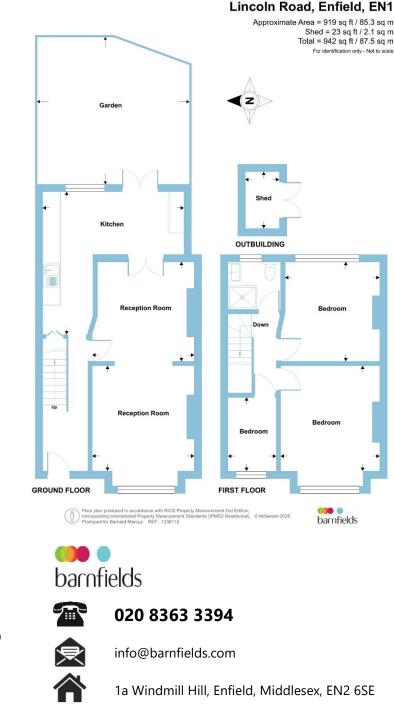

The property is offered on a chain free basis.

**Entrance Hall** Fitted carpet, understairs storage/meter cupboard.

Lounge 11' 3" x 11' 3" ( 3.43m x 3.43m ) Fitted carpet, electric radiator.

**Dining Room** 11' 3" x 11' (3.43m x 3.35m) Fitted carpet, electric radiator, double glazed doors to kitchen.

#### Kitchen / Diner

15' 11" x 15' 7" to extremes ( 4.85m x 4.75m to extremes ) An L shaped room, comprehensively fitted in a range of wall and base units with contrasting worksurfaces, stainless steel sink and drainer, space for oven, fridge and washing machine, double glazed windows and French doors to garden, vinyl flooring.

#### **First Floor**

**Landing** Fitted carpet, loft hatch opening to loft storage space.

#### **Bedroom One**

11' 3" x 10' 10" ( 3.43m x 3.30m ) Laminate flooring, double glazed windows to front.

**Bedroom Two** 

11' x 10' 5" (3.35m x 3.17m) Fitted carpet, built-in cupboards, double glazed windows to rear.

#### **Bedroom Three**

8' 2" x 5' 6" ( 2.49m x 1.68m ) Fitted carpet, double glazed windows to front.

#### Bathroom

Comprises low flush WC, hand basin with cupboards beneath, part tiled walls, step-in shower unit, wall mounted heater, double glazed windows to rear, tiled floor.

#### **Rear Garden**

A sizeable rear garden mostly laid to lawn with mature beds and trees, side and pathway to rear, shed, rear access gate.

view this property online barnfields.co.uk/Property/ENF104864