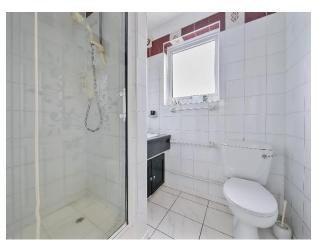

#### Bathroom

Comprises low flush WC, hand basin with cupboards beneath, part tiled walls, step-in shower unit, wall mounted heater, double glazed windows to rear, tiled floor.