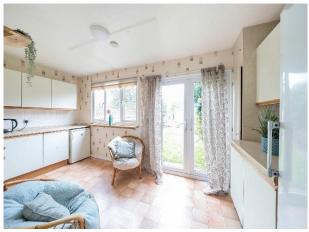

#### Kitchen / Diner

15' 11" x 15' 7" to extremes ( 4.85m x 4.75m to extremes ) An L shaped room, comprehensively fitted in a range of wall and base units with contrasting worksurfaces, stainless steel sink and drainer, space for oven, fridge and washing machine, double glazed windows and French doors to garden, vinyl flooring.