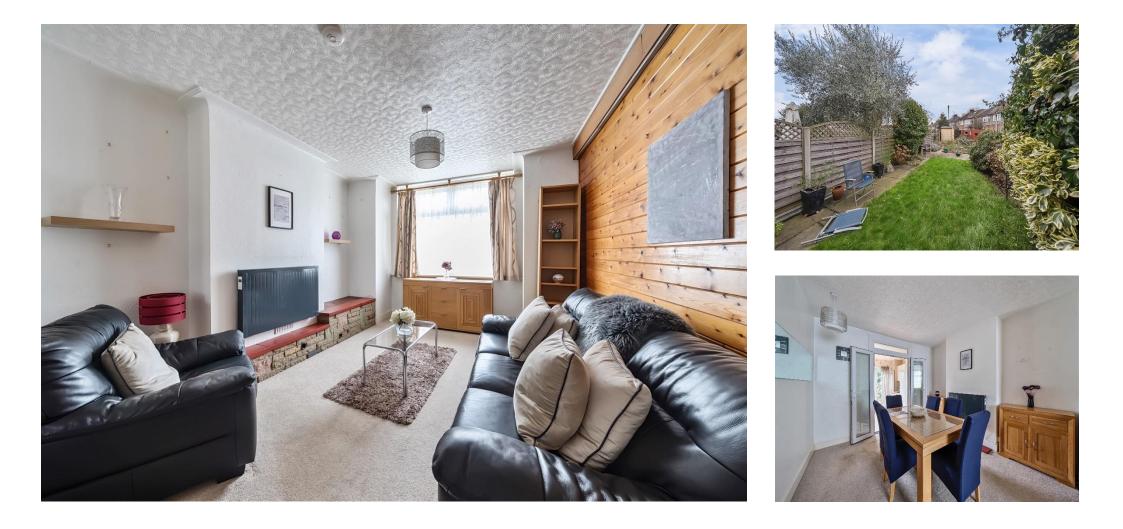

The property is offered on a chain free basis.

**Entrance Hall** Fitted carpet, understairs storage/meter cupboard.

Lounge 11' 3" x 11' 3" ( 3.43m x 3.43m ) Fitted carpet, electric radiator.

**Dining Room** 11' 3" x 11' (3.43m x 3.35m) Fitted carpet, electric radiator, double glazed doors to kitchen.

#### **Rear Garden**

A sizeable rear garden mostly laid to lawn with mature beds and trees, side and pathway to rear, shed, rear access gate.

view this property online barnfields.co.uk/Property/ENF104864