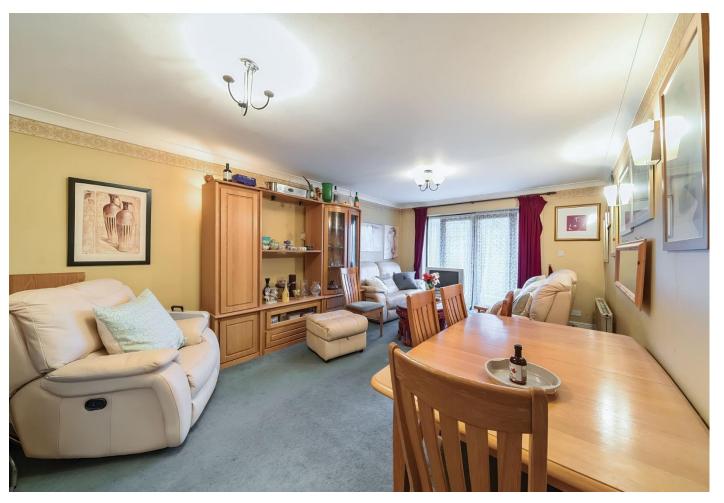

#### Lounge

20' 3" x 12' 5" ( 6.17m x 3.78m )

Fitted carpet, two radiators, double glazed French windows to balcony. Open planned to kitchen.