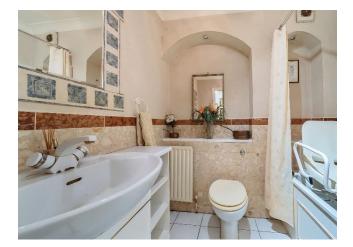

### **En-Suite Shower Room / WC**

Shower cubicle, vanity wash hand basin with cupboard under, low flush WC (white suite), ceramic tiled floor, radiator, half tiled walls.

12' x 7' 10" ( 3.66m x 2.39m ) Fitted carpet, radiator.