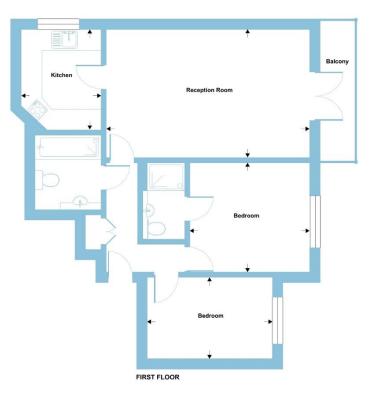

#### Lounge

20' 3" x 12' 5" ( 6.17m x 3.78m )

Fitted carpet, two radiators, double glazed French windows to balcony. Open planned to kitchen.

#### Kitchen

9' 9" x 7' 9" ( 2.97m x 2.36m )

Comprehensively fitted in white units, comprising base units with worktops, matching wall cabinets, integrated dishwasher, integrated fridge-freezer, plumbing for washing machine, inset ceramic hob with fume extractor hood over, built-in oven, ceramic tiled floor, wall mounted combination gas central heating boiler.

#### **Bedroom One**

12' x 10' 3" ( 3.66m x 3.12m ) Fitted carpet, radiator.

### **En-Suite Shower Room / WC**

Shower cubicle, vanity wash hand basin with cupboard under, low flush WC (white suite), ceramic tiled floor, radiator, half tiled walls.

12' x 7' 10" ( 3.66m x 2.39m ) Fitted carpet, radiator.

#### **Guests Bathroom / WC**

Panelled bath with mixer taps and shower attachment, shower curtain and rail, pedestal wash hand basin, low flush WC, ceramic tiled floor, radiator, half tiled walls.

### Balcony

Full width west facing balcony with pleasant views.

## Kings Chase View, The Ridgeway, Enfield, EN2

Approximate Area = 690 sq ft / 64.1 sq m
For identification only - Not to scale

020 8363 3394

info@barnfields.com

1a Windmill Hill, Enfield, Middlesex, EN2 6SE