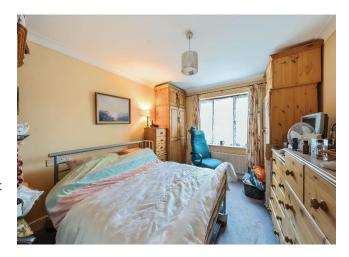

, Oakwood Tube Station (Piccadilly Line) is just a short drive away. Both NHS and private hospitals are within close proximity and several good schools including Enfield Grammar School are within easy reach.

Features include:-











Fitted carpet, double built-in storage cupboard.

#### Lounge

20' 3" x 12' 5" ( 6.17m x 3.78m )

Fitted carpet, two radiators, double glazed French windows to balcony. Open planned to kitchen.

#### Kitchen

9' 9" x 7' 9" ( 2.97m x 2.36m )

Comprehensively fitted in white units, comprising base units with worktops, matching wall cabinets, integrated dishwasher, integrated fridge-freezer, plumbing for washing machine, inset ceramic hob with fume extractor hood over, built-in oven, ceramic tiled floor, wall mounted combination gas central heating boiler.



#### **Bedroom One**

12' x 10' 3" ( 3.66m x 3.12m ) Fitted carpet, radiator.

### **En-Suite Shower Room / WC**

Shower cubicle, vanity wash hand basin with cupboard under, low flush WC (white suite), ceramic tiled floor, radiator, half tiled walls.



12' x 7' 10" ( 3.66m x 2.39m ) Fitted carpet, radiator.

#### **Guests Bathroom / WC**

Panelled bath with mixer taps and shower attachment, shower curtain and rail, pedestal wash hand basin, low flush WC, ceramic tiled floor, radiator, half tiled walls.

#### Outside

### Balcony

Full width west facing balcony with pleasant views.

## **Parking**

There is one allocated parking space to the rear of the property and visitors parking.









### welcome to

## **Kings Chase View, The Ridgeway**

- En-Suite To Master Bedroom
- Guests Bat