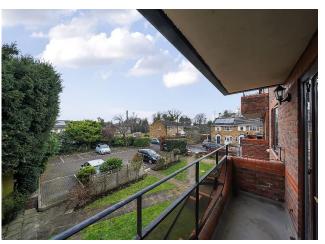

Kings Chase View, The Ridgeway, Enfield, EN2 8LG



## welcome to

# Kings Chase View The Ridgeway, Enfield

Barnfields offer this spacious, two bedroom balcony flat on the first floor of this attractive modern block, located just off The Ridgeway, within easy access of Enfield Town multiple shopping centre and walking distance of Gordon Hill Rail Station and Enfield Chase Rail Station (Moorgate Line). Alternatively, Oakwood Tube Station (Piccadilly Line) is just a short drive away. Both NHS and private hospitals are within close proximity and several good schools including Enfield Grammar School are within easy reach.

Features include:-











Fitted carpet, double built-in storage cupboard.

#### Lounge

20' 3" x 12' 5" ( 6.17m x 3.78m )

Fitted carpet, two radiators, double glazed French windows to balcony. Open planned to kitchen.

#### Kitchen

9' 9" x 7' 9" ( 2.97m x 2.36m )

Comprehensively fitted in white units, comprising base units with worktops, matching wall cabinets, integrated dishwasher, integrated fridge-freezer, plumbing for washing machine, inset ceramic hob with fume extractor hood over, built-in oven, ceramic tiled floor, wall mounted combination gas central heating boiler.



#### **Bedroom One**

12' x 10' 3" ( 3.66m x 3.12m ) Fitted carpet, radiator.

### **En-Suite Shower Room / WC**

Shower cubicle, vanity wash hand basin with cupboard under, low flush WC (white suite), ceramic tiled floor, radiat