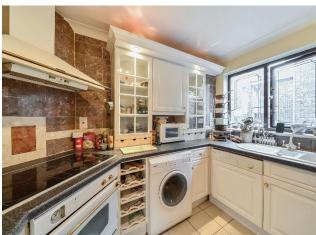

#### Kitchen

9' 9" x 7' 9" ( 2.97m x 2.36m )

Comprehensively fitted in white units, comprising base units with worktops, matching wall cabinets, integrated dishwasher, integrated fridge-freezer, plumbing for washing machine, inset ceramic hob with fume extractor hood over, built-in oven, ceramic tiled floor, wall mounted combination gas central heating boiler.