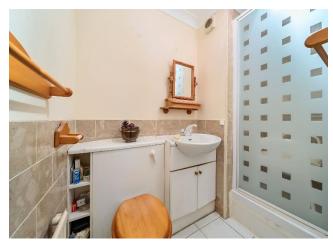

#### **Guests Bathroom / WC**

Panelled bath with mixer taps and shower attachment, shower curtain and rail, pedestal wash hand basin, low flush WC, ceramic tiled floor, radiator, half tiled walls.