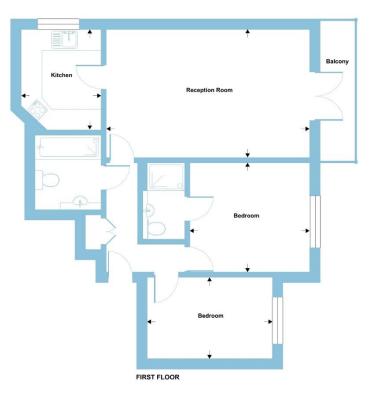

### Lounge

20' 3" x 12' 5" ( 6.17m x 3.78m )

Fitted carpet, two radiators, double glazed French windows to balcony. Open planned to kitchen.

### Kitchen

9' 9" x 7' 9" ( 2.97m x 2.36m )

Comprehensively fitted in white units, comprising base units with worktops, matching wall cabinets, integrated dishwasher, integrated fridge-freezer, plumbing for washing machine, inset ceramic hob with fume extractor hood over, built-in oven, ceramic tiled floor, wall mounted combination gas central heating boiler.

#### **Bedroom One**

12' x 10' 3" ( 3.66m x 3.12m ) Fitted carpet, radiator.

## **En-Suite Shower Room / WC**

Shower cubicle, vanity wash hand basin with cupboard under, low flush WC (white suite), ceramic tiled floor, radiator, half tiled walls.

12' x 7' 10" ( 3.66m x 2.39m ) Fitted carpet, radiator.

### **Guests Bathroom / WC**

Panelled bath with mixer taps and shower attachment, shower curtain and rail, pedestal wash hand basin, low flush WC, ceramic tiled floor, radiator, half tiled walls.

## Balcony

Full width west facing balcony with pleasant views.

## Kings Chase View, The Ridgeway, Enfield, EN2

Approximate Area = 690 sq ft / 64.1 sq m
For identification only - Not to scale

020 8363 3394

info@barnfields.com

1a Windmill Hill, Enfield, Middlesex, EN2 6SE