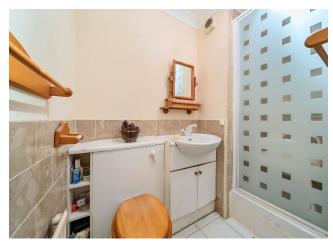

### **Guests Bathroom / WC**

Panelled bath with mixer taps and shower attachment, shower curtain and rail, pedestal wash hand basin, low flush WC, ceramic tiled floor, radiator, half tiled walls.