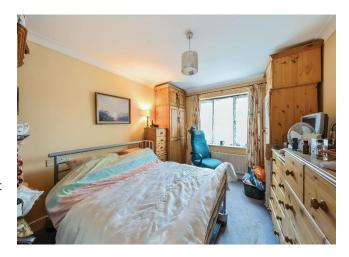

ly, Oakwood Tube Station (Piccadilly Line) is just a short drive away. Both NHS and private hospitals are within close proximity and several good schools including Enfield Grammar School are within easy reach.

Features include:-











Fitted carpet, double built-in storage cupboard.

### Lounge

20' 3" x 12' 5" ( 6.17m x 3.78m )

Fitted carpet, two radiators, double glazed French windows to balcony. Open planned to kitchen.

### Kitchen

9' 9" x 7' 9" ( 2.97m x 2.36m )

Comprehensively fitted in white units, comprising base units with worktops, matching wall cabinets, integrated dishwasher, integrated fridge-freezer, plumbing for washing machine, inset ceramic hob with fume extractor hood over, built-in oven, ceramic tiled floor, wall mounted combination gas central heating boiler.



#### **Bedroom One**

12' x 10' 3" ( 3.66m x 3.12m ) Fitted carpet, radiator.

## **En-Suite Shower Room / WC**

Shower cubicle, vanity wash hand basin with cupboard under, low flush WC (white suite), ceramic tiled floor, radiator, half tiled walls.



12' x 7' 10" ( 3.66m x 2.39m ) Fitted carpet, radiator.

### **Guests Bathroom / WC**

Panelled bath with mixer taps and shower attachment, shower curtain and rail, pedestal wash hand basin, low flush WC, ceramic tiled floor, radiator, half tiled walls.

#### Outside

## Balcony

Full width west facing balcony with pleasant views.

## **Parking**

There is one allocated parking space to the rear of the property and visitors parking.









## welcome to

## **Kings Chase View, The Ridgeway**

- En-Suite To Master Bedroom
- Guests Bathroo