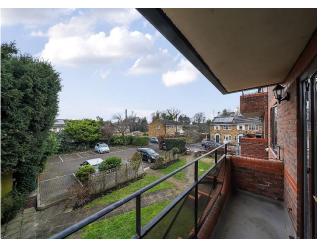

Kings Chase View, The Ridgeway, Enfield, EN2 8LG



## welcome to

# Kings Chase View The Ridgeway, Enfield

Barnfields offer this spacious, two bedroom balcony flat on the first floor of this attractive modern block, located just off The Ridgeway, within easy access of Enfield Town multiple shopping centre and walking distance of Gordon Hill Rail Station and Enfield Chase Rail Station (Moorgate Line). Alternatively, Oakwood Tube Station (Piccadilly Line) is just a short drive away. Both NHS and private hospitals are within close proximity and several good schools including Enfield Grammar School are within easy reach.

Features include:-











Fitted carpet, double built-in storage cupboard.

### Lounge

20' 3" x 12' 5" ( 6.17m x 3.78m )

Fitted carpet, two radiators, double glazed French windows to balcony. Open planned to kitchen.

### Kitchen

9' 9" x 7' 9" ( 2.97m x 2.36m )

Comprehensively fitted in white units, comprising base units with worktops, matching wall cabinets, integrated dishwasher, integrated fridge-freezer, plumbing for washing machine, inset ceramic hob with fume extractor hood over, built-in oven, ceramic tiled floor, wall mounted combination gas central heating boiler.



#### **Bedroom One**

12' x 10' 3" ( 3.66m x 3.12m ) Fitted carpet, radiator.

## **En-Suite Shower Room / WC**

Shower cubicle, vanity wash hand basin with cupboard under, low flush WC (white suite), ceramic tiled floor, radiator,