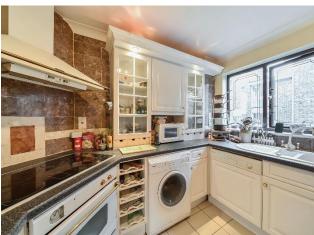

### Kitchen

9' 9" x 7' 9" ( 2.97m x 2.36m )

Comprehensively fitted in white units, comprising base units with worktops, matching wall cabinets, integrated dishwasher, integrated fridge-freezer, plumbing for washing machine, inset ceramic hob with fume extractor hood over, built-in oven, ceramic tiled floor, wall mounted combination gas central heating boiler.