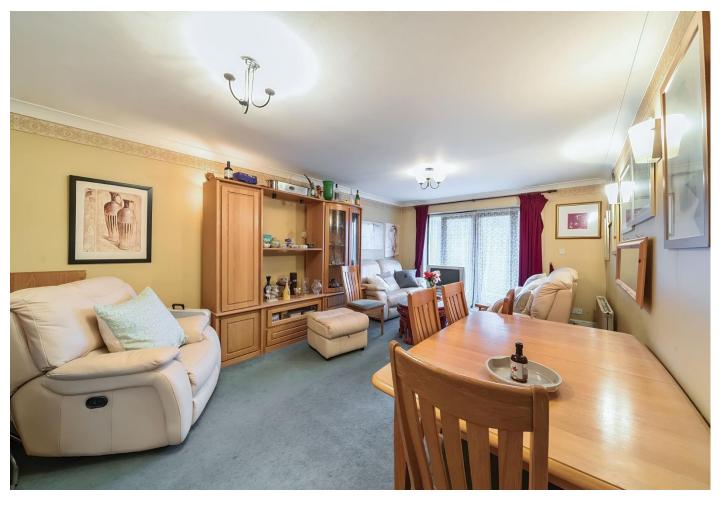

### Lounge

20' 3" x 12' 5" ( 6.17m x 3.78m )

Fitted carpet, two radiators, double glazed French windows to balcony. Open planned to kitchen.