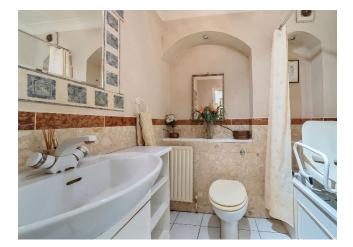

## **En-Suite Shower Room / WC**

Shower cubicle, vanity wash hand basin with cupboard under, low flush WC (white suite), ceramic tiled floor, radiator, half tiled walls.

12' x 7' 10" ( 3.66m x 2.39m ) Fitted carpet, radiator.