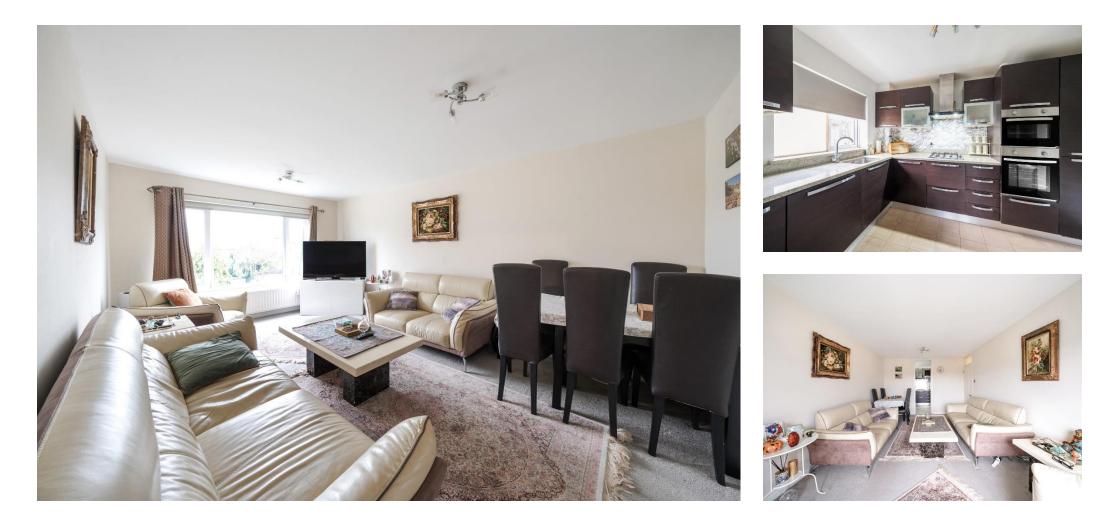

**Communal Hallway** Stairs to first floor. Flat door opens to:

Hallway Radiator, two built-in storage cupboards.

**Lounge** 17' 9" x 11' 6" ( 5.41m x 3.51m ) Fitted carpet, double glazed window to rear, radiator, open to:-

# Kitchen

11' 6" x 8' 6" ( 3.51m x 2.59m )

Range of fitted wall and base units with granite worktops and upstands, undermount sink, gas hob with extractor above and matching granite splashback, built-in double oven, integrated fridge/freezer, plumbing for washing machine, double glazed window to side, tiled floor.