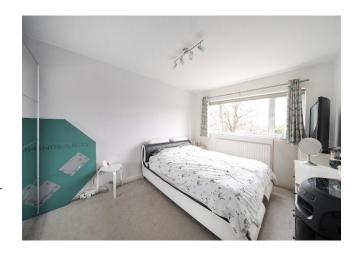

#### **Bedroom One**

13' 11" x 10' 1" ( 4.24m x 3.07m ) Fitted carpet, double glazed window to rear, radiator.

## Bedroom Two

11' 10" x 7' 8" ( 3.61m x 2.34m ) Fitted carpet, double glazed window to rear, radiator.