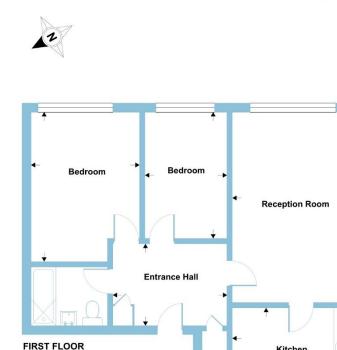

**Communal Hallway** Stairs to first floor. Flat door opens to:

Hallway Radiator, two built-in storage cupboards.

**Lounge** 17' 9" x 11' 6" ( 5.41m x 3.51m ) Fitted carpet, double glazed window to rear, radiator, open to:-

#### **Bedroom One**

13' 11" x 10' 1" ( 4.24m x 3.07m ) Fitted carpet, double glazed window to rear, radiator.

## Bedroom Two

11' 10" x 7' 8" ( 3.61m x 2.34m ) Fitted carpet, double glazed window to rear, radiator.

# £350,000

Please note the marker reflects the postcode not the actual property

Bycullah Road, Enfield, EN2

Kitchen

barnfields

Approximate Area = 696 sq ft / 64.6 sq m

For identification only - Not to scal

1a Windmill Hill, Enfield, Middlesex, EN2 6SE

barnfields.co.uk

Floor plan produced in accordance with RICS Property Measurement 2nd Edition, ncorporating International Property Measurement Standards (IPMS2 Residential). Produced for Barnard Marcus. REF: 1234066