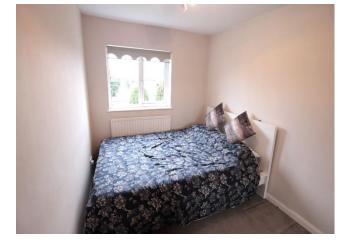

#### **Bedroom One**

13' 11" x 10' 1" ( 4.24m x 3.07m ) Fitted carpet, double glazed window to rear, radiator.

## Bedroom Two

11' 10" x 7' 8" ( 3.61m x 2.34m ) Fitted carpet, double glazed window to rear, radiator.