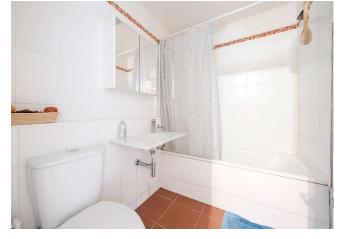

#### Bathroom

Panelled bath with shower above, wall mounted hand basin, low level WC, tiled floor, radiator, fully tiled walls.