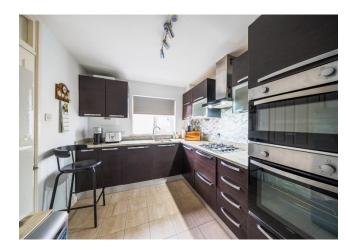

# Kitchen

11' 6" x 8' 6" ( 3.51m x 2.59m )

Range of fitted wall and base units with granite worktops and upstands, undermount sink, gas hob with extractor above and matching granite splashback, built-in double oven, integrated fridge/freezer, plumbing for washing machine, double glazed window to side, tiled floor.