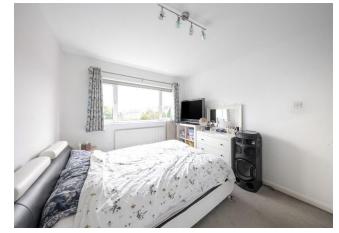

**Communal Hallway** Stairs to first floor. Flat door opens to:

Hallway Radiator, two built-in storage cupboards.

**Lounge** 17' 9" x 11' 6" ( 5.41m x 3.51m ) Fitted carpet, double glazed window to rear, radiator, open to:-

#### **Bedroom One**

13' 11" x 10' 1" ( 4.24m x 3.07m ) Fitted carpet, double glazed window to rear, radiator.

## Bedroom Two

11' 10" x 7' 8" ( 3.61m x 2.34m ) Fitted carpet, double glazed window to rear, radiator.