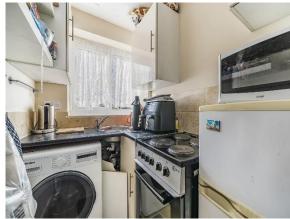

### Kitchen

6' 5" x 4' 9" ( 1.96m x 1.45m )

Circular sink, worktop, plumbing for washing machine, space for electric cooker, space for fridge/freezer, double glazed window to rear, laminate flooring.

# Romsey Court, London Road, Enfield

- Lounge
- Separate Sleeping Area
- Kitchen
- Bathroom
- First Floor