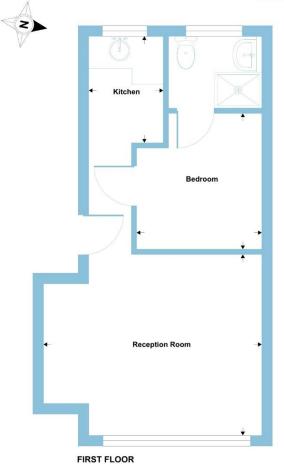

### Lounge

13' 9" x 11' 4" ( 4.19m x 3.45m )

Front door opens directly into the lounge laminate flooring, double glazed windows to front, wall mounted electric heater.

### **Sleeping Area**

8' 6" x 7' 11" ( 2.59m x 2.41m ) Laminate flooring, wall mounted electric heater, door

### **Bathroom**

Fully tiled step-in shower unit, low level WC, pedestal wash hand basin, fully tiled walls and floor, double glazed window to rear, spotlights.

### Kitchen

6' 5" x 4' 9" ( 1.96m x 1.45m )

Circular sink, worktop, plumbing for washing machine, space for electric cooker, space for fridge/freezer, double glazed window to rear, laminate flooring.

### London Road, EN2

Approximate Area = 292 sq ft / 27.1 sq m
For identification only - Not to scale

oor plan produced in accordance with RICS Property Measurement Standards incorpiternational Property Measurement Standards (IPMS2 Residential). @nichecom 2024