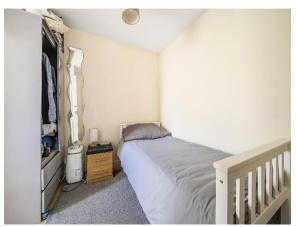

### **Sleeping Area**

8' 6" x 7' 11" ( 2.59m x 2.41m ) Laminate flooring, wall mounted electric heater, door