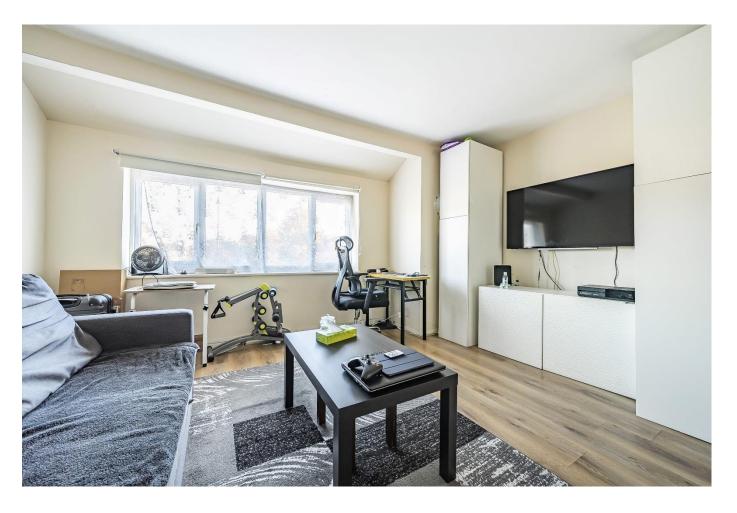

### Lounge

13' 9" x 11' 4" ( 4.19m x 3.45m )

Front door opens directly into the lounge laminate flooring, double glazed windows to front, wall mounted electric heater.

# Romsey Court, London Road, Enfield

- Lounge
- Separate Sleeping Area
- Kitchen
- Bathroom
- First Floor