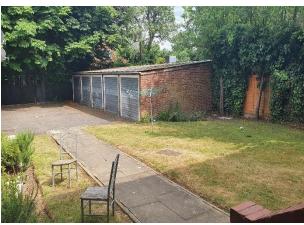

#### Outside

Pleasant communal gardens surround the block which are laid to lawn with mature trees. Brick built garage en bloc to rear.