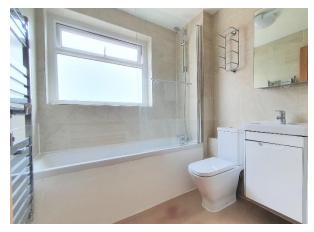

#### **Bathroom**

Comprises a modern white suite with panelled bath, glass shower screen, vanity basin with cupboards under, low flush WC, fully tiled walls, vinyl floor, heated towel rail, extractor fan, window to rear.