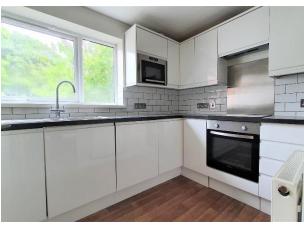

## Kitchen

10' 6" x 6' 9" ( 3.20m x 2.06m )

Fitted in range of modern grey base and wall cupboards with wooden worksurface, one and half bowl stainless steel sink and drainer with tiled splashback, wood effect vinyl floor, integrated electric oven and grill, electric hob with chrome splashback, extractor fan over, double radiator, integrated washing machine, dishwasher and fridge-freezer.