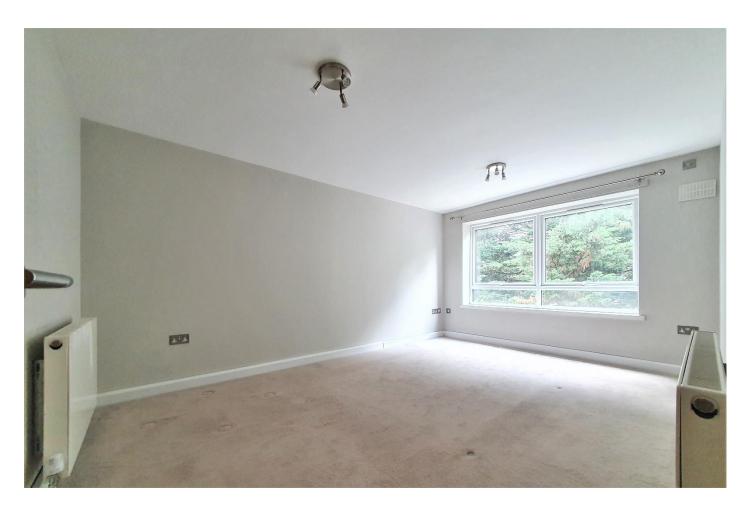

## Lounge

14' 8" x 10' 7" ( 4.47m x 3.23m )
Fitted carpet, double radiator, door to kitchen.