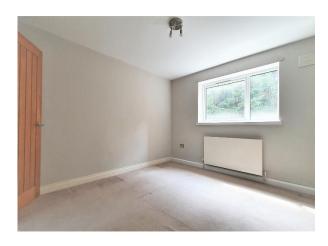

0m x 2.06m )

Fitted in range of modern grey base and wall cupboards with wooden worksurface, one and half bowl stainless steel sink and drainer with tiled splashback, wood effect vinyl floor, integrated electric oven and grill, electric hob with chrome splashback, extractor fan over, double radiator, integrated washing machine, dishwasher and fridge-freezer.

## **Bedroom**

11' 3" x 10' 9" ( 3.43m x 3.28m ) Fitted carpet, radiator.

#### **Bathroom**

Comprises a modern white suite with panelled bath, glass shower screen, vanity basin with cupboards under, low flush WC, fully tiled walls, vinyl floor, heated towel rail, extractor fan, window to rear.

#### Outside

Pleasant communal gardens surround the block which are laid to lawn with mature trees. Brick built garage en bloc to rear.









## welcome to

# **Nevilles Court, The Ridgeway, Enfield**

- New 999 Year Lease On Completion
- Spacious Lounge
- Garage
- Good Sized Double Bedroom
- Chain Free

### Tenure: Leasehold EPC Rating: C

This is a Leasehold property with details as follows; Term of Lease 99 years from 25 Dec 1973. Should you require further information please contact the branch. Please Note additional fees could be incurred for items such as Leasehold packs.

# £285,000



Please note the marker reflects the postcode not the actual property

## Nevilles Court, The Ridgeway, Enfield, EN2

APPROX. GROSS INTERNAL FLOOR AREA 597 SQ FT 55.5 SQ METRES (EXCLUDES GARAGE)



Whist every attempt has been made to ensure the accuracy of the floor plan contained here, measurements of doors, windows and rooms are a