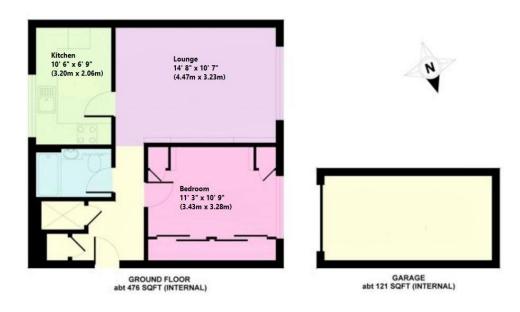

## Lounge

14' 8" x 10' 7" ( 4.47m x 3.23m )
Fitted carpet, double radiator, door to kitchen.

## Kitchen

10' 6" x 6' 9" ( 3.20m x 2.06m )

Fitted in range of modern grey base and wall cupboards with wooden worksurface, one and half bowl stainless steel sink and drainer with tiled splashback, wood effect vinyl floor, integrated electric oven and grill, electric hob with chrome splashback, extractor fan over, double radiator, integrated washing machine, dishwasher and fridge-freezer.

## **Bedroom**

11' 3" x 10' 9" ( 3.43m x 3.28m ) Fitted carpet, radiator.

## Nevilles Court, The Ridgeway, Enfield, EN2

APPROX. GROSS INTERNAL FLOOR AREA 597 SQ FT 55.5 SQ METRES (EXCLUDES GARAGE)

Whist every attempt has been made to ensure the accuracy of the floor plan contained here, measurements of doors, windows and rooms are approximate and no responsibility is taken for any error, consisten or misstatement. These plans are for representation purposes only as defined by RICS Code of Measuring Practice and should be used as such by any prospective purphase. Specifically no guarantee is given on the total square floatage of the represent if such on this plan. Any figure game is for significance only and should not be relied on as a basis of valuation. Copyright nichecom.co.uk 2017 Produced for Anthony Pepe REF: 183040