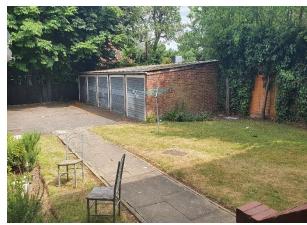

#### Outside

Pleasant communal gardens surround the block which are laid to lawn with mature trees. Brick built garage en bloc to rear.