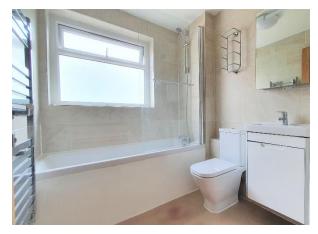

#### **Bathroom**

Comprises a modern white suite with panelled bath, glass shower screen, vanity basin with cupboards under, low flush WC, fully tiled walls, vinyl floor, heated towel rail, extractor fan, window to rear.