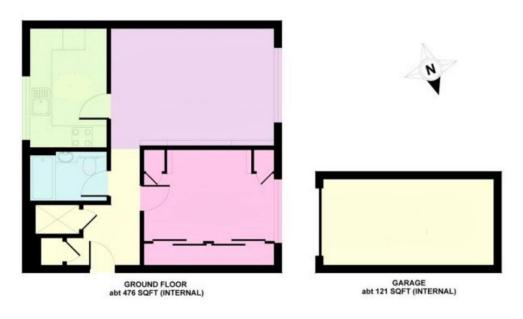

## Nevilles Court, The Ridgeway, Enfield, EN2

APPROX. GROSS INTERNAL FLOOR AREA 597 SQ FT 55.5 SQ METRES (EXCLUDES GARAGE)

Whist every attempt has been made to ensure the accuracy of the floor plan contained here, measurements of doors, windows and rooms are approximate and no responsibility is taken for any error, omission or insistatement. These plans are for representation purposes only as defined by RICS Code of Measuring Practice and should be used as such by any prospective purchaser. Specifically not guarantee in given on the total square botage of the property if quoted on miss plans. Any figure given is for in guidance only and should not be revised on as a basis of valuation.