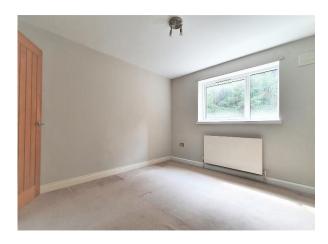

0m x 2.06m )

Fitted in range of modern grey base and wall cupboards with wooden worksurface, one and half bowl stainless steel sink and drainer with tiled splashback, wood effect vinyl floor, integrated electric oven and grill, electric hob with chrome splashback, extractor fan over, double radiator, integrated washing machine, dishwasher and fridge-freezer.

## **Bedroom**

11' 3" x 10' 9" ( 3.43m x 3.28m ) Fitted carpet, radiator.

#### **Bathroom**

Comprises a modern white suite with panelled bath, glass shower screen, vanity basin with cupboards under, low flush WC, fully tiled walls, vinyl floor, heated towel rail, extractor fan, window to rear.

#### Outside

Pleasant communal gardens surround the block which are laid to lawn with mature trees. Brick built garage en bloc to rear.









## welcome to

# **Nevilles Court, The Ridgeway, Enfield**

- New 999 Year Lease On Completion
- Spacious Lounge
- Garage
- Good Sized Double Bedroom
- Chain Free

## Tenure: Leasehold EPC Rating: C

This is a Leasehold property with details as follows; Term of Lease 99 years from 25 Dec 1973. Should you require further information please contact the branch. Please Note additional fees could be incurred for items such as Leasehold packs.

# £300,000



Please note the marker reflects the postcode not the actual property

## Nevilles Court, The Ridgeway, Enfield, EN2

APPROX. GROSS INTERNAL FLOOR AREA 597 SQ FT 55.5 SQ METRES (EXCLUDES GARAGE)



Whist every attempt has been made to ensure the accuracy of the floor plan contained here, measurements of doors, windows and rooms are ap