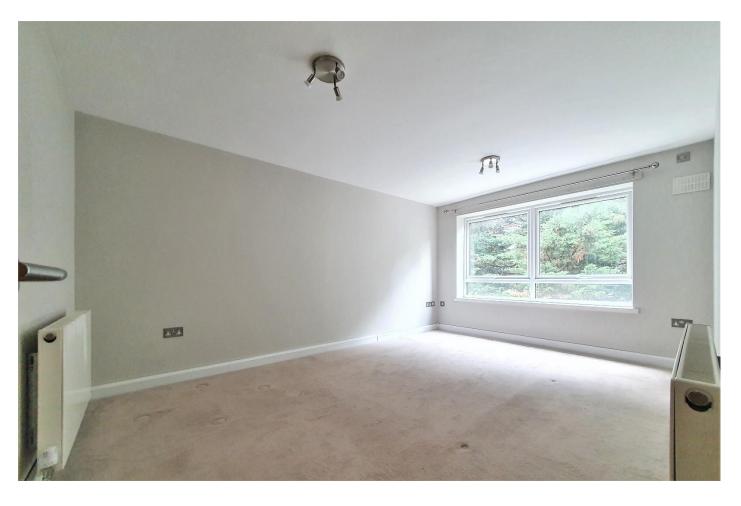

## Lounge

14' 8" x 10' 7" ( 4.47m x 3.23m )
Fitted carpet, double radiator, door to kitchen.