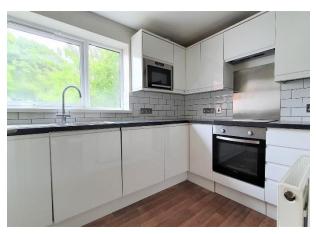

#### Kitchen

10' 6" x 6' 9" ( 3.20m x 2.06m )

Fitted in range of modern grey base and wall cupboards with wooden worksurface, one and half bowl stainless steel sink and drainer with tiled splashback, wood effect vinyl floor, integrated electric oven and grill, electric hob with chrome splashback, extractor fan over, double radiator, integrated washing machine, dishwasher and fridge-freezer.