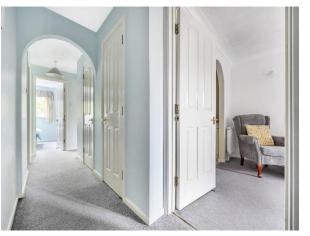

#### Entrance Hall

Fitted carpet, sunken mat, door entryphone system, radiator, storage cupboard, cupboard housing wall mounted central heating boiler.