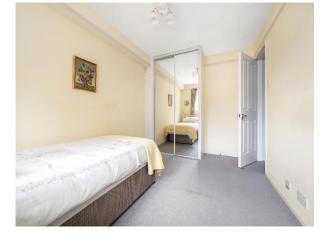

#### **Bedroom One**

12' 11" max x 8' 8" max ( 3.94m max x 2.64m max ) Fitted carpet, radiator, double built-in wardrobe cupboard with mirrored sliding doors.

#### **Bedroom Two**

10' 5" max x 9' 3" max ( 3.17m max x 2.82m max ) Fitted carpet, radiator, double built-in wardrobe cupboard with mirrored sliding doors.