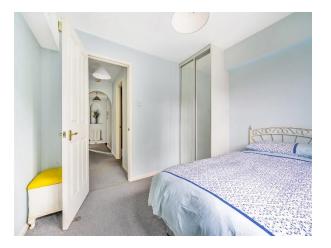

#### **Bedroom One**

12' 11" max x 8' 8" max ( 3.94m max x 2.64m max ) Fitted carpet, radiator, double built-in wardrobe cupboard with mirrored sliding doors.

#### **Bedroom Two**

10' 5" max x 9' 3" max ( 3.17m max x 2.82m max ) Fitted carpet, radiator, double built-in wardrobe cupboard with mirrored sliding doors.