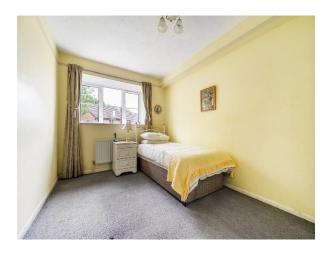

#### **Bedroom Two**

10' 5" max x 9' 3" max ( 3.17m max x 2.82m max ) Fitted carpet, radiator, double built-in wardrobe cupboard with mirrored sliding doors.