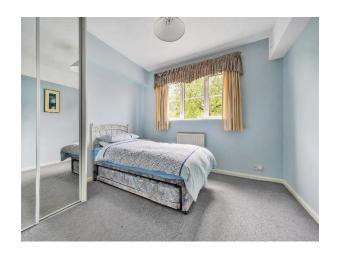

#### **Bedroom One**

12' 11" max x 8' 8" max ( 3.94m max x 2.64m max ) Fitted carpet, radiator, double built-in wardrobe cupboard with mirrored sliding doors.