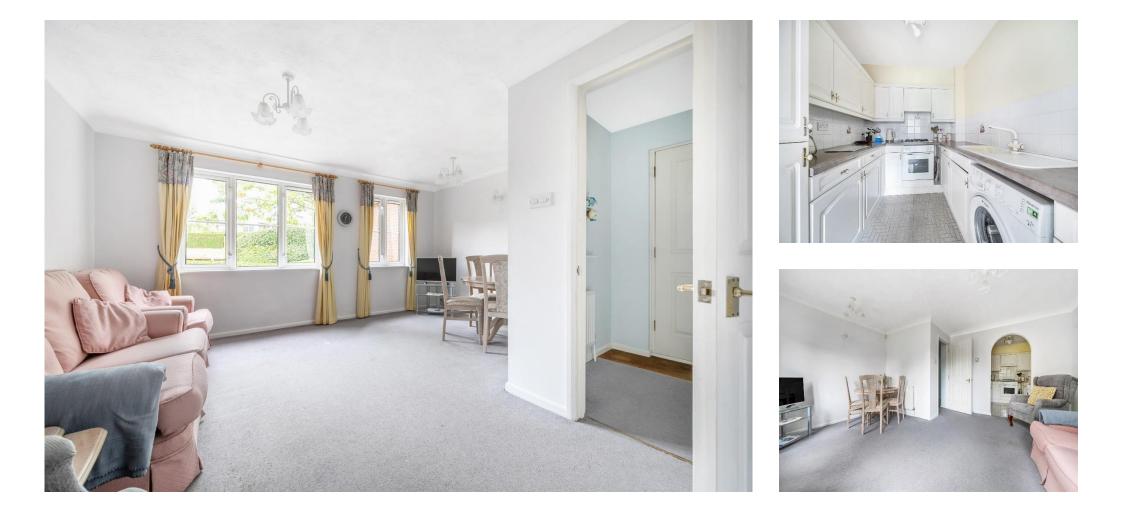

#### Lounge

15' 1" max x 13' 6" max ( 4.60m max x 4.11m max ) Two double radiators, fitted carpet, coving to ceiling, arch open to kitchen.

#### Kitchen

8' 11" x 7' 3" ( 2.72m x 2.21m )

Fitted in a range of white base and wall units and cupboards with single bowl composite sink and drainer inset to worksurface with tiled splashback, plumbing for washing machine, integrated electric oven and grill, gas hob with extractor fan over, vinyl tiled floor, integrated fridge-freezer.