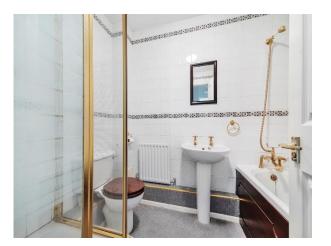

#### Bathroom

Low flush WC, pedestal basin, panelled bath with mixer tap, shower attachment, glass shower cubicle, extractor fan, fully tiled walls, fitted carpet, radiator.