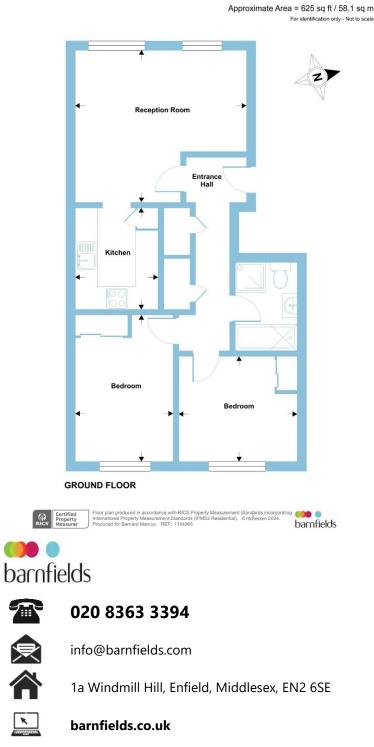

#### Entrance Hall

Fitted carpet, sunken mat, door entryphone system, radiator, storage cupboard, cupboard housing wall mounted central heating boiler.

#### Lounge

15' 1" max x 13' 6" max ( 4.60m max x 4.11m max ) Two double radiators, fitted carpet, coving to ceiling, arch open to kitchen.

#### Kitchen

8' 11" x 7' 3" ( 2.72m x 2.21m )

Fitted in a range of white base and wall units and cupboards with single bowl composite sink and drainer inset to worksurface with tiled splashback, plumbing for washing machine, integrated electric oven and grill, gas hob with extractor fan over, vinyl tiled floor, integrated fridge-freezer.

#### **Bedroom One**

12' 11" max x 8' 8" max ( 3.94m max x 2.64m max ) Fitted carpet, radiator, double built-in wardrobe cupboard with mirrored sliding doors.

#### **Bedroom Two**

10' 5" max x 9' 3" max ( 3.17m max x 2.82m max ) Fitted carpet, radiator, double built-in wardrobe cupboard with mirrored sliding doors.

#### Bathroom

Low flush WC, pedestal basin, panelled bath with mixer tap, shower attachment, glass shower cubicle, extractor fan, fully tiled walls, fitted carpet, radiator.

#### Outside

Pleasant communal gardens surround the block to front and rear with hedging and lawns. Allocated parking space in Vermont Close to rear.