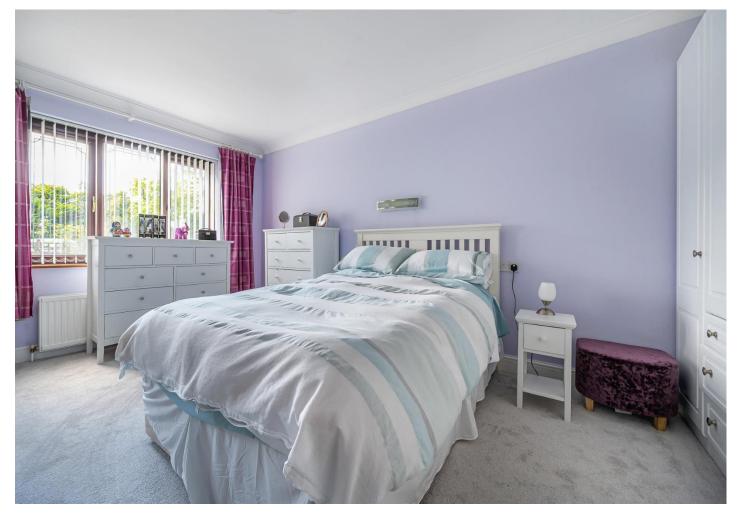

### Lounge

20' x 12' 3" ( 6.10m x 3.73m )

Fitted carpet, entryphone, two radiators, double glazed French windows onto patio and gardens, open planned to kitchen.

16' 3" x 10' 5" ( 4.95m x 3.17m )

Fitted carpet, radiator, range of built-in wardrobe cupboards.