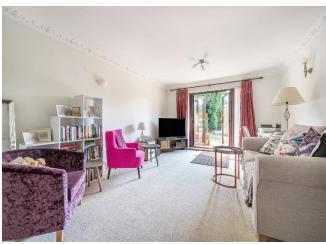

### Lounge

20' x 12' 3" ( 6.10m x 3.73m )

Fitted carpet, entryphone, two radiators, double glazed French windows onto patio and gardens, open planned to kitchen.