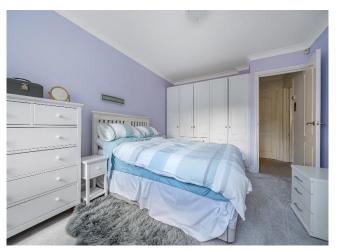

16' 3" x 10' 5" ( 4.95m x 3.17m )

Fitted carpet, radiator, range of built-in wardrobe cupboards.