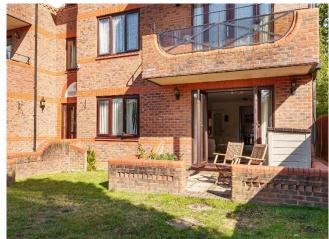

zed French windows onto patio and gardens, open planned to kitchen.

#### Kitchen

9' 9" x 8' 5" ( 2.97m x 2.57m )

Beautifully fitted in modern white units, comprising base units with worktops, matching wall cabinets, inset sink unit, inset ceramic hob, built-in oven, plumbing for washing machine, space for tumble dryers, cupboard housing combination gas central heating boiler.



16' 3" x 10' 5" ( 4.95m x 3.17m )

Fitted carpet, radiator, range of built-in wardrobe cupboards.

## **Modern Shower Room / WC**

Large shower cubicle with rain shower, vanity wash hand basin with cupboards under, low flush WC, vinyl floor, heated towel rail, part tiled walls.

#### **Outside**

## Patio

Own west facing private patio with wall.

# **Parking**

One allocated parking space at rear.















# welcome to

# Kings Chase View, The Ridgeway, Enfield

- 20' Lounge With Doors Onto Garden
- Allocated Parking Space
- Share Of Freehold
- Modern Shower Room / WC
- Large Double Bedroom

Tenure: Leasehold EPC Rating: C

This is a Leasehold property with details as follows; Term of Lease 999 years from 01 Jan 2013. Should you require further information please contact the branch. Please Note additional fees could be incurred for items such as Leasehold packs.

# £340,000



Please note the marker reflects the postcode not the actual property



check out more properties at barnfields.co.uk



Property Ref: ENF104671 - 0003 1. MONEY LAUNDERING REGULATIONS Intending purchasers will be asked to produce identification documentation at a later stage and we would ask for your co-operation in