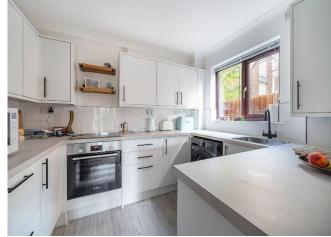

#### Kitchen

9' 9" x 8' 5" ( 2.97m x 2.57m )

Beautifully fitted in modern white units, comprising base units with worktops, matching wall cabinets, inset sink unit, inset ceramic hob, built-in oven, plumbing for washing machine, space for tumble dryers, cupboard housing combination gas central heating boiler.