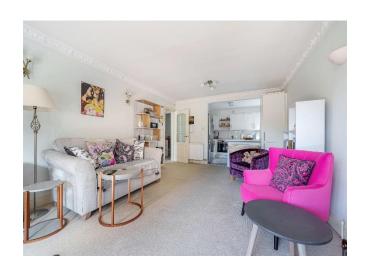

### Lounge

20' x 12' 3" ( 6.10m x 3.73m )

Fitted carpet, entryphone, two radiators, double glazed French windows onto patio and gardens, open planned to kitchen.