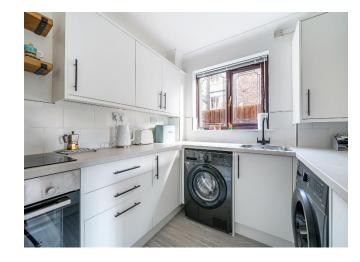

#### Kitchen

9' 9" x 8' 5" ( 2.97m x 2.57m )

Beautifully fitted in modern white units, comprising base units with worktops, matching wall cabinets, inset sink unit, inset ceramic hob, built-in oven, plumbing for washing machine, space for tumble dryers, cupboard housing combination gas central heating boiler.