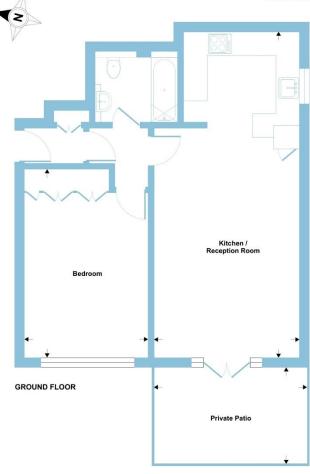

### **Entrance Lobby**

Fitted carpet, double built-in storage cupboard.

# **L Shaped Entrance Hall**

### Lounge

20' x 12' 3" ( 6.10m x 3.73m )

Fitted carpet, entryphone, two radiators, double glazed French windows onto patio and gardens, open planned to kitchen.

#### Kitchen

9' 9" x 8' 5" ( 2.97m x 2.57m )

Beautifully fitted in modern white units, comprising base units with worktops, matching wall cabinets, inset sink unit, inset ceramic hob, built-in oven, plumbing for washing machine, space for tumble dryers, cupboard housing combination gas central heating boiler.

16' 3" x 10' 5" ( 4.95m x 3.17m )

Fitted carpet, radiator, range of built-in wardrobe cupboards.

## **Modern Shower Room / WC**

Large shower cubicle with rain shower, vanity wash hand basin with cupboards under, low flush WC, vinyl floor, heated towel rail, part tiled walls.

## Patio

Own west facing private patio with wall.

# Kings Chase View, The Ridgeway, Enfield, EN2

Approximate Area = 589 sq ft / 54.7 sq m

For identification only - Not to scale

020 8363 3394

info@barnfields.com

1a Windmill Hill, Enfield, Middlesex, EN2 6SE