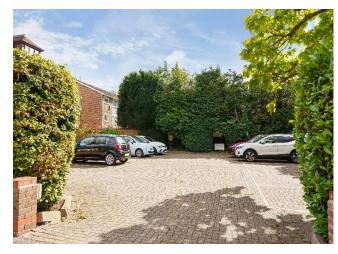

s.

## **Modern Shower Room / WC**

Large shower cubicle with rain shower, vanity wash hand basin with cupboards under, low flush WC, vinyl floor, heated towel rail, part tiled walls.

#### **Outside**

## Patio

Own west facing private patio with wall.

# **Parking**

One allocated parking space at rear.















# welcome to

# Kings Chase View, The Ridgeway, Enfield

- 20' Lounge With Doors Onto Garden
- Allocated Parking Space
- Share Of Freehold
- Modern Shower Room / WC
- Large Double Bedroom

Tenure: Leasehold EPC Rating: C

This is a Leasehold property with details as follows; Term of Lease 999 years from 01 Jan 2013. Should you require further information please contact the branch. Please Note additional fees could be incurred for items such as Leasehold packs.

# £340,000



Please note the marker reflects the postcode not the actual property



check out more properties at barnfields.co.uk



Property Ref: ENF104671 - 0003 1. MONEY LAUNDERING REGULATIONS Intending purchasers will be asked to produce identification documentation at a later stage and we would ask for your co-operation in order that there is no delay in agreeing the sale. 2. These particulars do not constitute part or all of an offer or contract. 3. The measurements indicated are supplied for guidance only and as such must be considered incorrect. Potential buyers are advised to recheck measurements before committing to any expense. 4. We have not tested any apparatus, equipment, fixtures or services and it is in the buyers interest to check the working condition of any appliances. 5. Where an