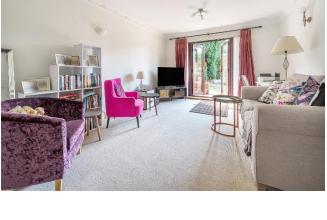

### Lounge

20' x 12' 3" ( 6.10m x 3.73m )

Fitted carpet, entryphone, two radiators, double glazed French windows onto patio and gardens, open planned to kitchen.