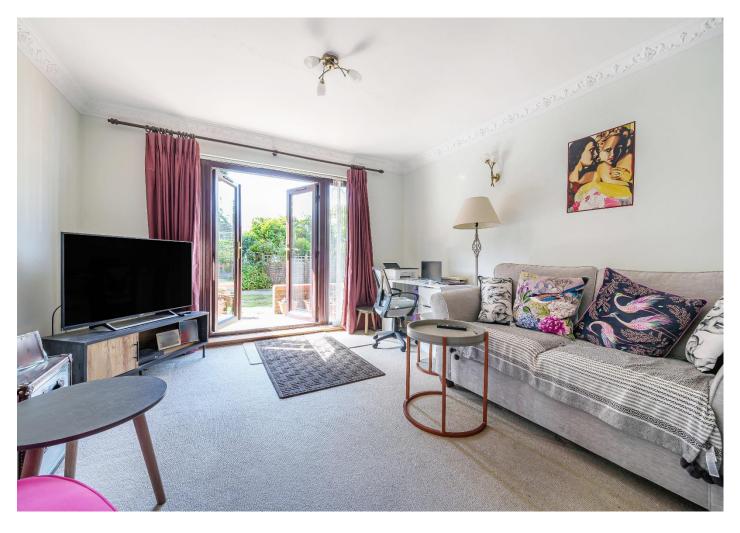

### Lounge

20' x 12' 3" ( 6.10m x 3.73m )

Fitted carpet, entryphone, two radiators, double glazed French windows onto patio and gardens, open planned to kitchen.