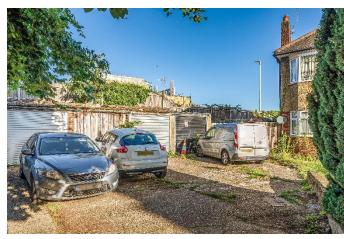

#### **Own Rear Garden** Laid to lawn.

**Garage On Block** Brick built, on block to rear.