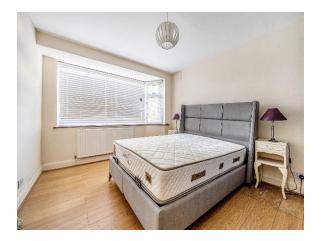

#### **Bedroom One**

13' 5" into bay x 10' 10" max ( 4.09m into bay x 3.30m max ) Wood effect floor, radiator.

### **Bedroom Two**

11' 7" x 8' (3.53m x 2.44m) Fitted carpet, radiator.