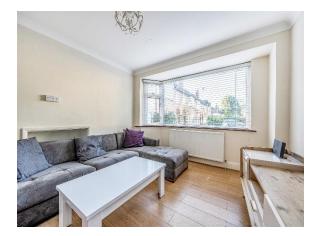

#### Lounge

13' 5" into bay x 11' 3" max ( 4.09m into bay x 3.43m max ) Wood effect floor, radiator.