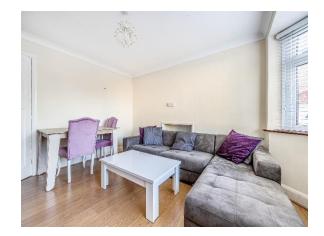

#### Lounge

13' 5" into bay x 11' 3" max ( 4.09m into bay x 3.43m max ) Wood effect floor, radiator.