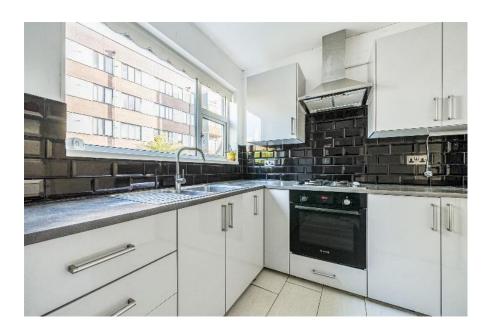

### Kitchen

#### 10' 5" x 8' 1" ( 3.17m x 2.46m )

Fitted in a range of modern gloss white base and wall units with one and a half bowl stainless steel sink and drainer, inset to contrasting worksurface with tiled splashback, integrated oven and grill with gas hob and fume extractor fan over, plumbing for washing machine, double glazed casement door to side, ceramic tiled floor.