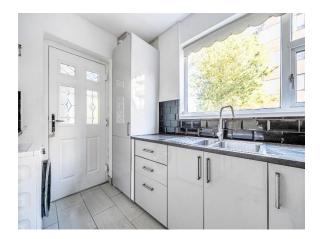

### Kitchen

#### 10' 5" x 8' 1" ( 3.17m x 2.46m )

Fitted in a range of modern gloss white base and wall units with one and a half bowl stainless steel sink and drainer, inset to contrasting worksurface with tiled splashback, integrated oven and grill with gas hob and fume extractor fan over, plumbing for washing machine, double glazed casement door to side, ceramic tiled floor.