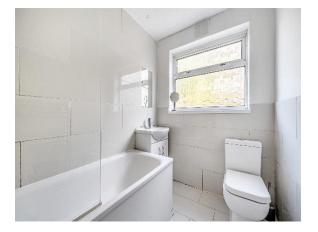

#### Bathroom

White suite comprising low flush WC, vanity basin with cupboard under, panelled bath with glass shower screen, ceramic tiled floor and walls, frosted window to rear.