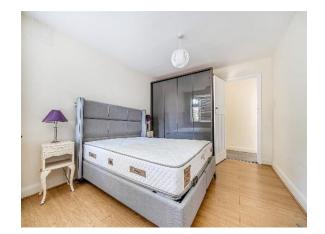

#### **Bedroom One**

13' 5" into bay x 10' 10" max ( 4.09m into bay x 3.30m max ) Wood effect floor, radiator.

### **Bedroom Two**

11' 7" x 8' (3.53m x 2.44m) Fitted carpet, radiator.