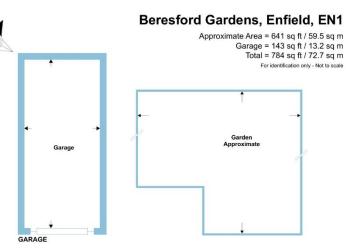

#### **Own Rear Garden** Laid to lawn.

**Garage On Block** Brick built, on block to rear.