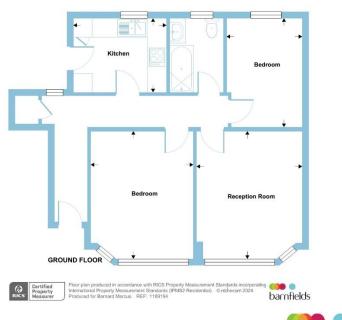

#### **Entrance Hall**

Fitted carpet, radiator, understairs storage cupboard.

#### Lounge

13' 5" into bay x 11' 3" max ( 4.09m into bay x 3.43m max ) Wood effect floor, radiator.

### Kitchen

#### 10' 5" x 8' 1" ( 3.17m x 2.46m )

Fitted in a range of modern gloss white base and wall units with one and a half bowl stainless steel sink and drainer, inset to contrasting worksurface with tiled splashback, integrated oven and grill with gas hob and fume extractor fan over, plumbing for washing machine, double glazed casement door to side, ceramic tiled floor.

#### **Bedroom One**

13' 5" into bay x 10' 10" max ( 4.09m into bay x 3.30m max ) Wood effect floor, radiator.

### **Bedroom Two**

11' 7" x 8' (3.53m x 2.44m) Fitted carpet, radiator.

#### Bathroom

White suite comprising low flush WC, vanity basin with cupboard under, panelled bath with glass shower screen, ceramic tiled floor and walls, frosted window to rear.

#### Outside

#### **Own Rear Garden** Laid to lawn.

**Garage On Block** Brick built, on block to rear.

## **Beresford Gardens, Enfield**

- GROUND FLOOR MAISONETTE
- OWN GARDEN
- GARAGE
- TWO BEDROOMS
- MODERN KITCHEN & BATHROOM