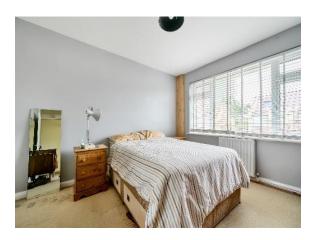

#### **Bedroom One**

Irregular Shaped Room 12' 5" x 11' 11" ( 3.78m x 3.63m) Fitted carpet, radiator, double glazed window to front, built in cupboard/wardrobe.

#### **Bedroom Two**

Irregular Shaped Room 9' 4" x 6' 11" ( 2.84m x 2.11m) Fitted carpet, radiator, double glazed window to front,