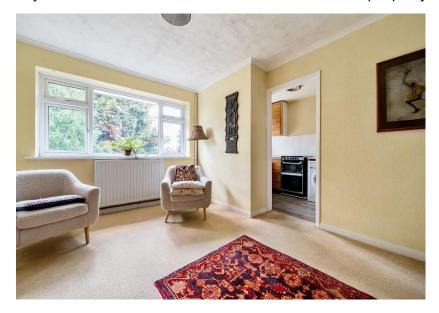

### Lounge

Irregular Shaped Room 14' 2" x 11' 4" ( 4.32m x 3.45m) Fitted carpet, double glazed windows to rear, radiator.