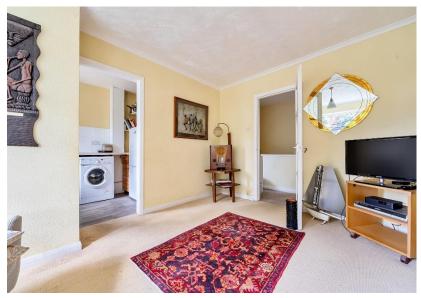

#### Entrance

Private double glazed front door opens to a staircase to...

#### **Kitchen**

Irregular Shaped Room 10' 8" x 7' 6" ( 3.25m x 2.29m) Range of fitted wall and base units with toning worktops, stainless steel sink and drainer, plumbing for washing machine, space for cooker and fridge/freezer, double glazed window to rear, tiled splashbacks, vinyl flooring.