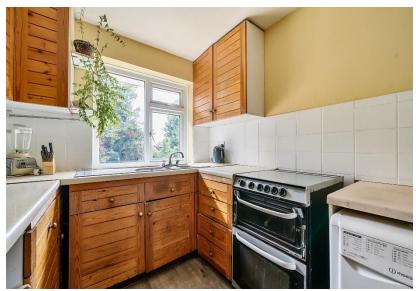

#### **Kitchen**

Irregular Shaped Room 10' 8" x 7' 6" ( 3.25m x 2.29m) Range of fitted wall and base units with toning worktops, stainless steel sink and drainer, plumbing for washing machine, space for cooker and fridge/freezer, double glazed window to rear, tiled splashbacks, vinyl flooring.