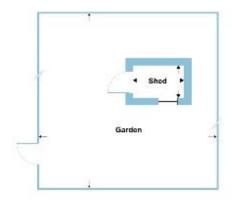

#### St. Georges Road, Enfield, EN1

Approximate Area = 652 sq ft / 60.5 sq m Shed = 23 sq ft / 2.1 sq m Total = 675 sq ft / 62.6 sq m For Mortflotter or jr - hist brook

Please note the marker reflects the postcode not the actual property