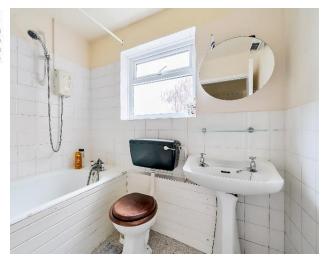

#### **Bathroom**

Panelled bath with shower over, pedestal wash hand basin, low level w.c., part tiled walls, vinyl flooring, double glazed window to side.