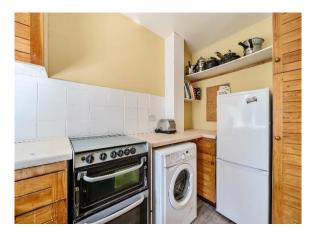

#### **Kitchen**

Irregular Shaped Room 10' 8" x 7' 6" ( 3.25m x 2.29m) Range of fitted wall and base units with toning worktops, stainless steel sink and drainer, plumbing for washing machine, space for cooker and fridge/freezer, double glazed window to rear, tiled splashbacks, vinyl flooring.