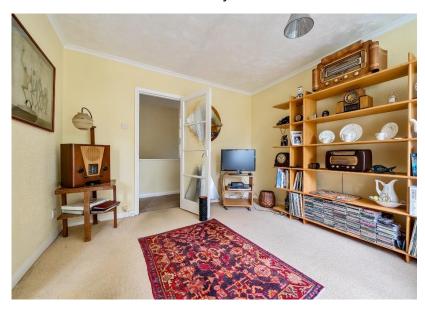

#### **Bedroom Two**

Irregular Shaped Room 9' 4" x 6' 11" ( 2.84m x 2.11m) Fitted carpet, radiator, double glazed window to front,