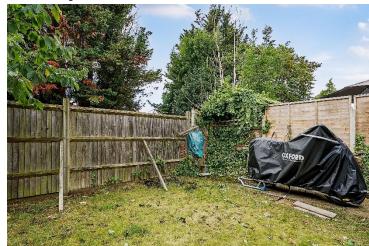

#### Outside

#### Garden

Own section of rear garden via a pathway from the front door, lawn and hard standing.