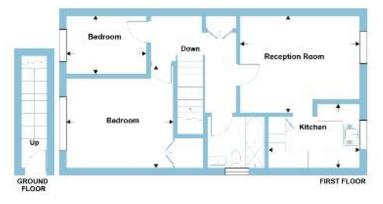

#### Entrance

Private double glazed front door opens to a staircase to...

### Lounge

Irregular Shaped Room 14' 2" x 11' 4" ( 4.32m x 3.45m) Fitted carpet, double glazed windows to rear, radiator.

#### **Kitchen**

Irregular Shaped Room 10' 8" x 7' 6" ( 3.25m x 2.29m) Range of fitted wall and base units with toning worktops, stainless steel sink and drainer, plumbing for washing machine, space for cooker and fridge/freezer, double glazed window to rear, tiled splashbacks, vinyl flooring.

#### **Bedroom One**

Irregular Shaped Room 12' 5" x 11' 11" ( 3.78m x 3.63m) Fitted carpet, radiator, double glazed window to front, built in cupboard/wardrobe.

#### **Bedroom Two**

Irregular Shaped Room 9' 4" x 6' 11" ( 2.84m x 2.11m) Fitted carpet, radiator, double glazed window to front,

#### **Bathroom**

Panelled bath with shower over, pedestal wash hand basin, low level w.c., part tiled walls, vinyl flooring, double glazed window to side.

#### St. Georges Road, Enfield, EN1

Approximate Area = 652 sq ft / 60.5 sq m Shed = 23 sq ft / 2.1 sq m Total = 675 sq ft / 62.6 sq m For Mortflotter or jr - hist brook

Please note the marker reflects the postcode not the actual property