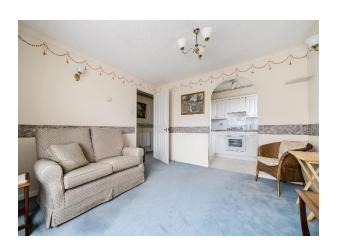

#### Lounge

12' 9" into bay  $\times$  11' 6" ( 3.89m into bay  $\times$  3.51m ) Fitted carpet, radiator, views, open planned to kitchen.

#### Kitchen

8' x 6' (2.44m x 1.83m)

Comprehensively fitted in modern units, comprising base units with worktops, matching wall cabinets, inset gas hob unit, built-in oven, plumbing for washing machine, integrated fridge-freezer, vinyl floor, part tiled walls.