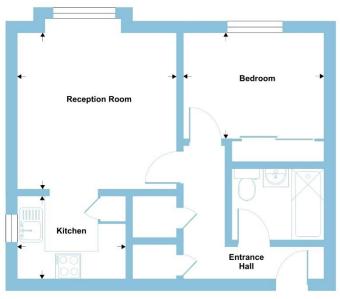

## **L Shaped Inner Entrance Hall**

Fitted cupboard, deep airing cupboard housing wall mounted combination gas central heating boiler, very deep storage cupboard, radiator, entryphone system.

#### Lounge

12' 9" into bay  $\times$  11' 6" ( 3.89m into bay  $\times$  3.51m ) Fitted carpet, radiator, views, open planned to kitchen.

#### Kitchen

8' x 6' (2.44m x 1.83m)

Comprehensively fitted in modern units, comprising base units with worktops, matching wall cabinets, inset gas hob unit, built-in oven, plumbing for washing machine, integrated fridge-freezer, vinyl floor, part tiled walls.

#### Bedroom

10' 2" x 8' 8" ( 3.10m x 2.64m ) Fitted carpet, radiator, range of mirror wardrobes.

#### **Bathroom / WC**

Panelled bath, pedestal wash hand basin, low flush WC (white suite), vinyl floor, radiator, fully tiled walls.

# Approximate Area = 401 sq ft / 37.2 sq m

For identification only - Not to scale

FIRST FLOOR

oor plan produced in accordance with RICS Property Measurement Standards incorpor emational Property Measurement Standards (IPMS2 Residential). © ntchecom 2024. oduced for Barnard Marcus. REF: 1163717