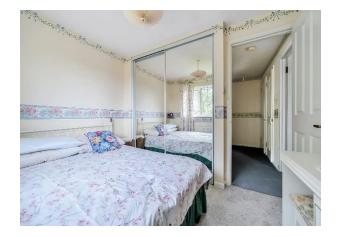

#### Bedroom

10' 2" x 8' 8" ( 3.10m x 2.64m ) Fitted carpet, radiator, range of mirror wardrobes.