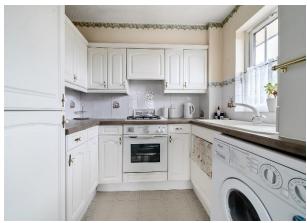

#### Kitchen

8' x 6' (2.44m x 1.83m)

Comprehensively fitted in modern units, comprising base units with worktops, matching wall cabinets, inset gas hob unit, built-in oven, plumbing for washing machine, integrated fridge-freezer, vinyl floor, part tiled walls.