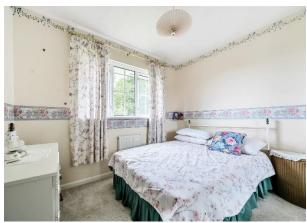

#### Bedroom

10' 2" x 8' 8" ( 3.10m x 2.64m ) Fitted carpet, radiator, range of mirror wardrobes.