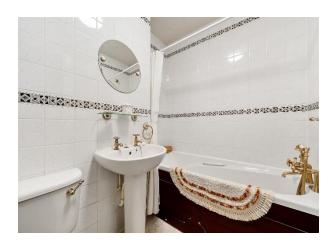

#### **Bathroom / WC**

Panelled bath, pedestal wash hand basin, low flush WC (white suite), vinyl floor, radiator, fully tiled walls.