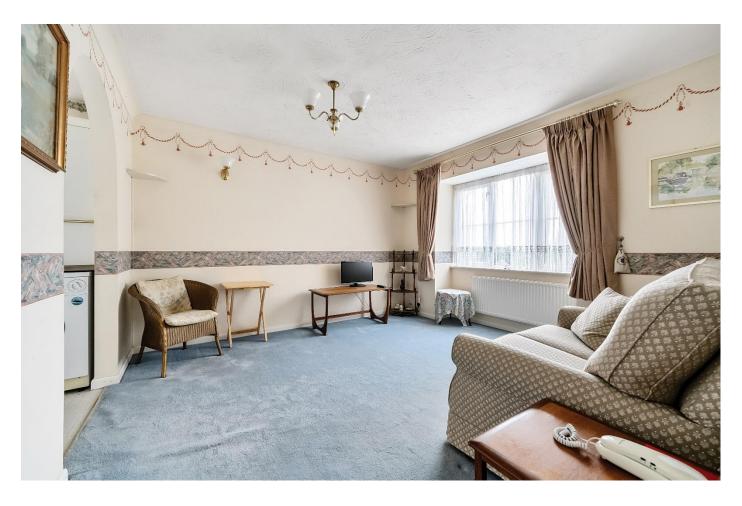

#### Lounge

12' 9" into bay  $\times$  11' 6" ( 3.89m into bay  $\times$  3.51m ) Fitted carpet, radiator, views, open planned to kitchen.