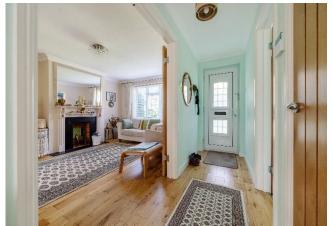

## Hallway

Wood flooring, radiator, cupboard.

## Lounge

15' 10" x 10' 11" at widest ( 4.83m x 3.33m at widest ) Wood flooring, double glazed windows to front, radiator, open fireplace with wooden surround and ceramic hearth.