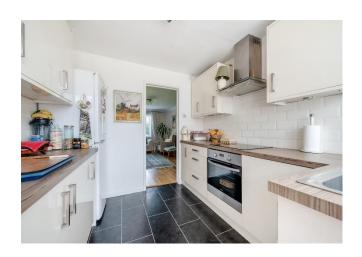

### Kitchen

9' 2" x 8' 4" at widest ( 2.79m x 2.54m at widest ) Range of modern cream fitted wall and base units with toning worktops, stainless steel sink and drainer, ceramic hob with extractor above and oven beneath, tiled splashbacks, space for fridge/freezer, integrated washing machine, tiled flooring, double glazed window and door to:-