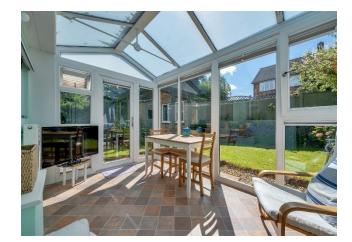

## Conservatory

12' 4"  $\times$  7' 10" at widest ( 3.76m  $\times$  2.39m at widest ) Fully double glazed with vinyl flooring, radiator, doors to garden.