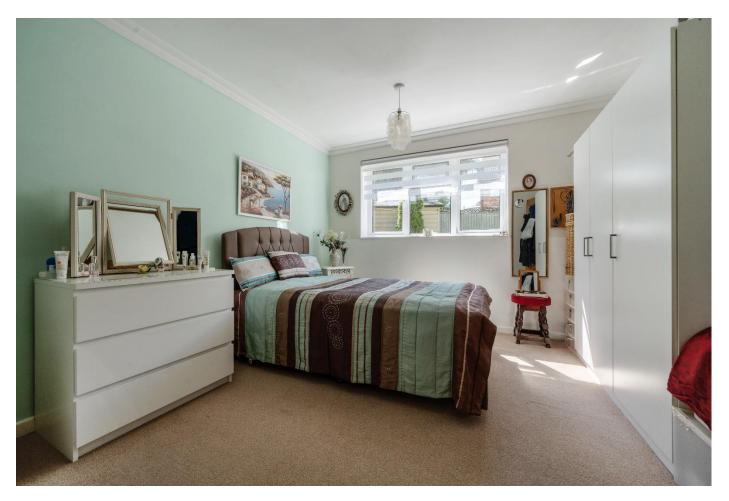

### **Bedroom One**

12' x 10' 10" at widest ( 3.66m x 3.30m at widest ) Double glazed windows to rear, fitted carpet, radiator.

#### **Bathroom**

Panelled bath with shower above and glass screen, low level WC, pedestal wash hand basin, chrome heated towel rail, double glazed window to rear, part tiled walls and tiled floor.