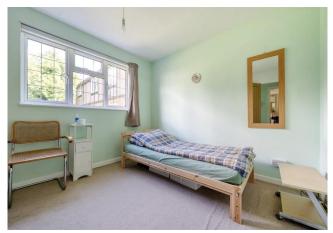

#### **Bedroom Two**

9' 11" x 9' 7" at widest ( 3.02m x 2.92m at widest ) Double glazed windows to front, fitted carpet, radiator.