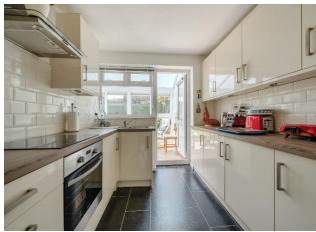

### Kitchen

9' 2" x 8' 4" at widest ( 2.79m x 2.54m at widest ) Range of modern cream fitted wall and base units with toning worktops, stainless steel sink and drainer, ceramic hob with extractor above and oven beneath, tiled splashbacks, space for fridge/freezer, integrated washing machine, tiled flooring, double glazed window and door to:-