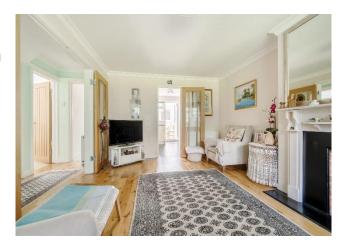

## Lounge

15' 10" x 10' 11" at widest ( 4.83m x 3.33m at widest ) Wood flooring, double glazed windows to front, radiator, open fireplace with wooden surround and ceramic hearth.