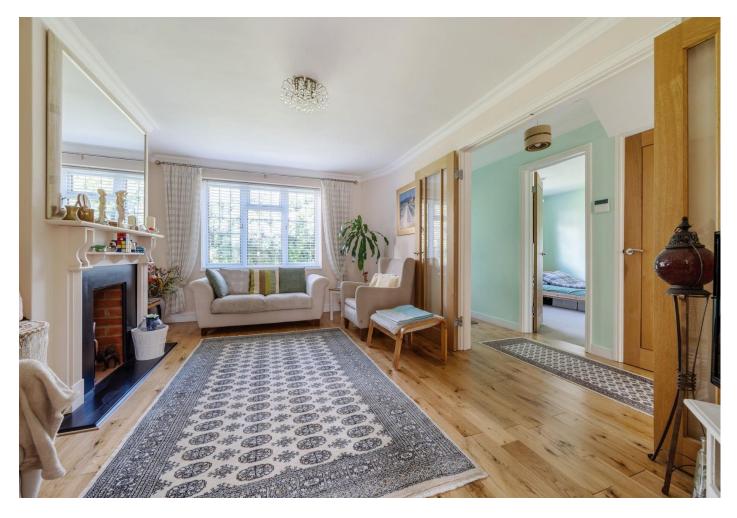

## Lounge

15' 10" x 10' 11" at widest ( 4.83m x 3.33m at widest ) Wood flooring, double glazed windows to front, radiator, open fireplace with wooden surround and ceramic hearth.