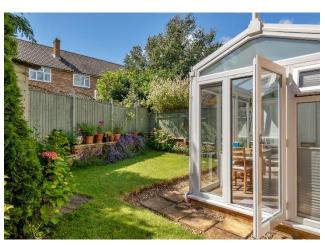

## Conservatory

12' 4"  $\times$  7' 10" at widest ( 3.76m  $\times$  2.39m at widest ) Fully double glazed with vinyl flooring, radiator, doors to garden.

#### **Rear Garden**

A pretty secluded westerly facing rear garden with lawn and tree and shrub borders, garden shed and side access gate.