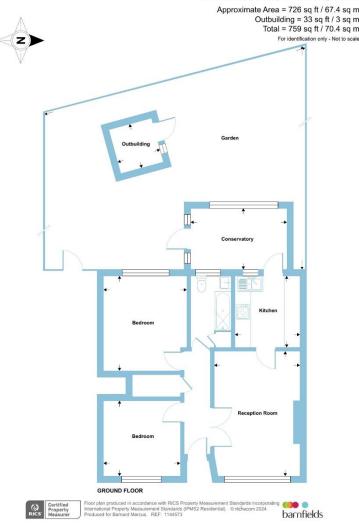

## Hallway

Wood flooring, radiator, cupboard.

### **Bedroom One**

12' x 10' 10" at widest ( 3.66m x 3.30m at widest ) Double glazed windows to rear, fitted carpet, radiator.

#### **Bedroom Two**

9' 11" x 9' 7" at widest ( 3.02m x 2.92m at widest ) Double glazed windows to front, fitted carpet, radiator.

#### **Bathroom**

Panelled bath with shower above and glass screen, low level WC, pedestal wash hand basin, chrome heated towel rail, double glazed window to rear, part tiled walls and tiled floor.

## Lounge

15' 10" x 10' 11" at widest ( 4.83m x 3.33m at widest ) Wood flooring, double glazed windows to front, radiator, open fireplace with wooden surround and ceramic hearth.

### Kitchen

9' 2" x 8' 4" at widest ( 2.79m x 2.54m at widest ) Range of modern cream fitted wall and base units with toning worktops, stainless steel sink and drainer, ceramic hob with extractor above and oven beneath, tiled splashbacks, space for fridge/freezer, integrated washing machine, tiled flooring, double glazed window and door to:-

## Conservatory

12' 4"  $\times$  7' 10" at widest ( 3.76m  $\times$  2.39m at widest ) Fully double glazed with vinyl flooring, radiator, doors to garden.

#### **Rear Garden**

A pretty secluded westerly facing rear garden with lawn and tree and shrub borders, garden shed and side access gate.