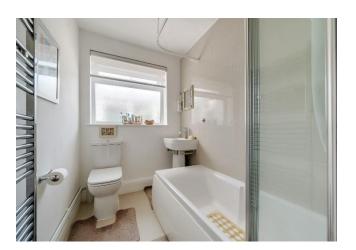

#### **Bathroom**

Panelled bath with shower above and glass screen, low level WC, pedestal wash hand basin, chrome heated towel rail, double glazed window to rear, part tiled walls and tiled floor.