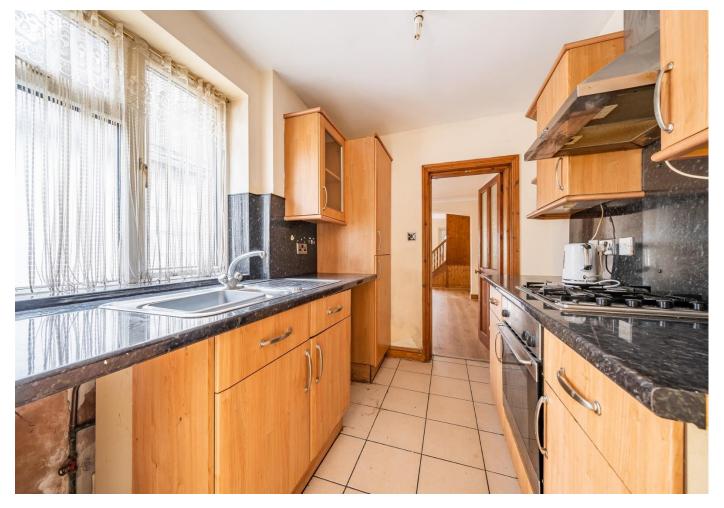

#### Kitchen

9' 7" x 7' 4" ( 2.92m x 2.24m )

Comprising wood effect wall, display and base units with contrasting worksurface over, one and half bowl stainless steel sink and drainer, tiled splashbacks, 4 ring gas hob, integrated oven and extractor fan over, space for fridge-freezer, washing machine and dishwasher, tiled floor, double glazed window to side, door to lobby.

#### Lobby

Tiled floor, built-in cupboard, door to rear garden, door to bathroom.