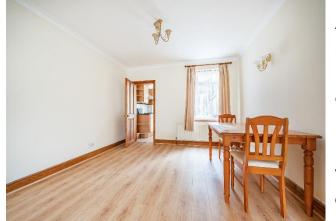

## **Through Lounge**

25' 6" x 11' 9" ( 7.77m x 3.58m )

Wood laminate floor, two radiators, stairs to first floor, coving to ceiling, cupboard housing electrics, double glazed window to front and rear, door to kitchen.