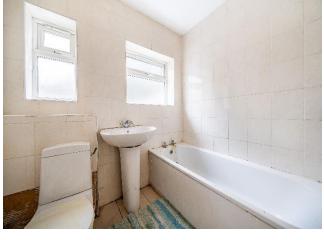

### Bathroom / WC

Panelled bath, pedestal wash hand basin, low flush WC, fully tiled walls and floor, radiator, two frosted double glazed windows to rear.