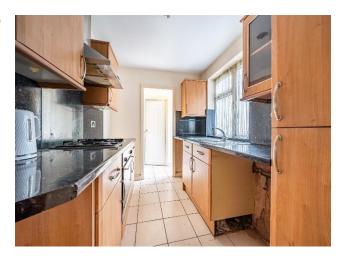

#### Kitchen

9' 7" x 7' 4" ( 2.92m x 2.24m )

Comprising wood effect wall, display and base units with contrasting worksurface over, one and half bowl stainless steel sink and drainer, tiled splashbacks, 4 ring gas hob, integrated oven and extractor fan over, space for fridge-freezer, washing machine and dishwasher, tiled floor, double glazed window to side, door to lobby.