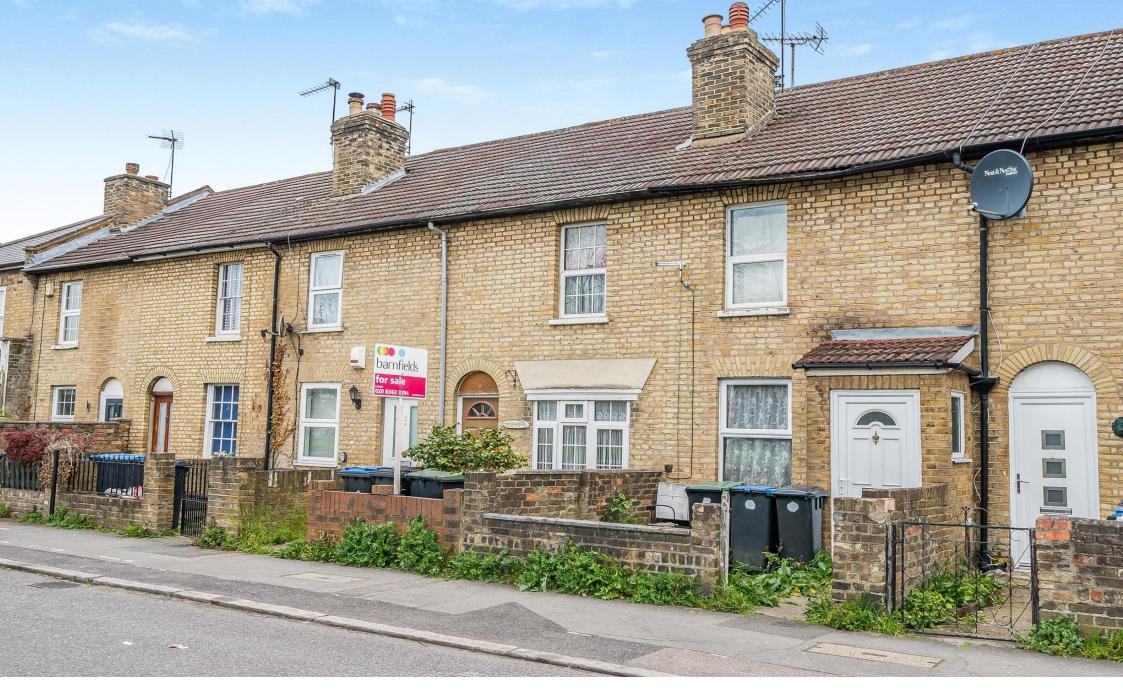

## **South Ordnance Road, Enfield**

Barnfields are pleased to offer this well proportioned two bedroom cottage overlooking the River Lea, located within 0.5 miles of Enfield Lock Station (Liverpool Street Line) and within easy access of the M25 Motorway.

The property boasts a west facing garden and is offered chain free.

# £360,000

Please note the marker reflects the postcode not the actual property