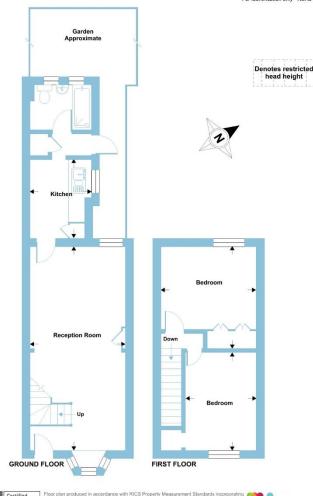

## **Through Lounge**

25' 6" x 11' 9" ( 7.77m x 3.58m )

Wood laminate floor, two radiators, stairs to first floor, coving to ceiling, cupboard housing electrics, double glazed window to front and rear, door to kitchen.

#### Kitchen

9' 7" x 7' 4" ( 2.92m x 2.24m )

Comprising wood effect wall, display and base units with contrasting worksurface over, one and half bowl stainless steel sink and drainer, tiled splashbacks, 4 ring gas hob, integrated oven and extractor fan over, space for fridge-freezer, washing machine and dishwasher, tiled floor, double glazed window to side, door to lobby.

#### Lobby

Tiled floor, built-in cupboard, door to rear garden, door to bathroom.

### Bathroom / WC

Panelled bath, pedestal wash hand basin, low flush WC, fully tiled walls and floor, radiator, two frosted double glazed windows to rear.

## Landing

Access to loft.

#### **Bedroom One**

12' 2" x 11' 6" ( 3.71m x 3.51m )

Fitted carpet, radiator, coving, telephone point, built-in wardrobe cupboards, double glazed window to rear.

#### **Bedroom Two**

11' 6" x 10' 5" ( 3.51m x 3.17m )

Fitted carpet, radiator, coving, built-in wardrobe, double glazed window to front.

#### Rear Garden

Approximately 50' rear garden, tree to rear.

## South Ordnance Road, Enfield, EN3

Approximate Area = 733 sq ft / 68.1 sq m
For identification only - Not to scale

barnfields

020 8363 3394

info@barnfields.com

1a Windmill Hill, Enfield, Middlesex, EN2 6SE