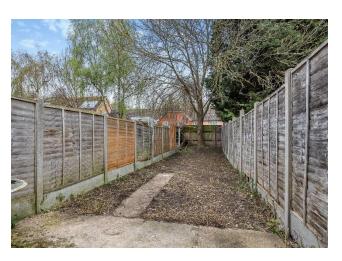

**South Ordnance Road, Enfield, EN3 6HR** 



## welcome to

## **South Ordnance Road, Enfield**

Barnfields are pleased to offer this well proportioned two bedroom cottage overlooking the River Lea, located within 0.5 miles of Enfield Lock Station (Liverpool Street Line) and within easy access of the M25 Motorway.

The property boasts a west facing garden and is offered chain free.









## **Through Lounge**

25' 6" x 11' 9" ( 7.77m x 3.58m )

Wood laminate floor, two radiators, stairs to first floor, coving to ceiling, cupboard housing electrics, double glazed window to front and rear, door to kitchen.

#### Kitchen

9' 7" x 7' 4" ( 2.92m x 2.24m )

Comprising wood effect wall, display and base units with contrasting worksurface over, one and half bowl stainless steel sink and drainer, tiled splashbacks, 4 ring gas hob, integrated oven and extractor fan over, space for fridge-freezer, washing machine and dishwasher, tiled floor, double glazed window to side, door to lobby.

#### Lobby

Tiled floor, built-in cupboard, door to rear garden, door to bathroom.

### Bathroom / WC

Panelled bath, pedestal wash hand basin, low flush WC, fully tiled walls and floor, radiato