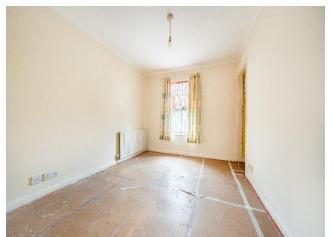

#### **Bedroom One**

12' 2" x 11' 6" ( 3.71m x 3.51m )

Fitted carpet, radiator, coving, telephone point, built-in wardrobe cupboards, double glazed window to rear.

#### **Bedroom Two**

11' 6" x 10' 5" ( 3.51m x 3.17m )

Fitted carpet, radiator, coving, built-in wardrobe, double glazed window to front.