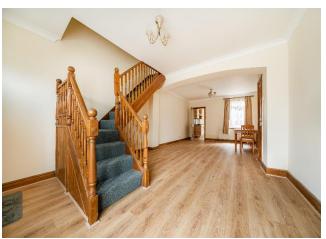

## **Through Lounge**

25' 6" x 11' 9" ( 7.77m x 3.58m )

Wood laminate floor, two radiators, stairs to first floor, coving to ceiling, cupboard housing electrics, double glazed window to front and rear, door to kitchen.

## Landing

Access to loft.