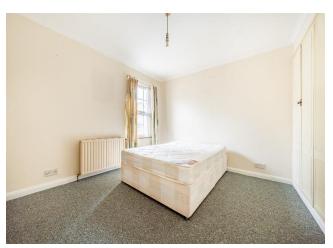

#### **Bedroom One**

12' 2" x 11' 6" ( 3.71m x 3.51m )

Fitted carpet, radiator, coving, telephone point, built-in wardrobe cupboards, double glazed window to rear.

#### **Bedroom Two**

11' 6" x 10' 5" ( 3.51m x 3.17m )

Fitted carpet, radiator, coving, built-in wardrobe, double glazed window to front.