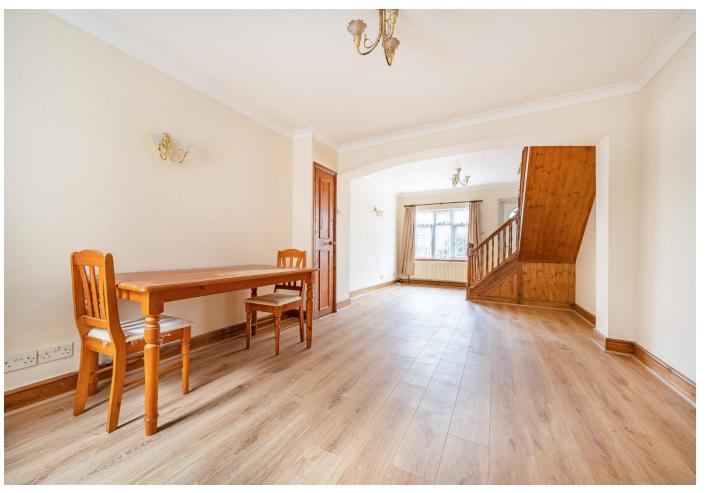

## **Through Lounge**

25' 6" x 11' 9" ( 7.77m x 3.58m )

Wood laminate floor, two radiators, stairs to first floor, coving to ceiling, cupboard housing electrics, double glazed window to front and rear, door to kitchen.